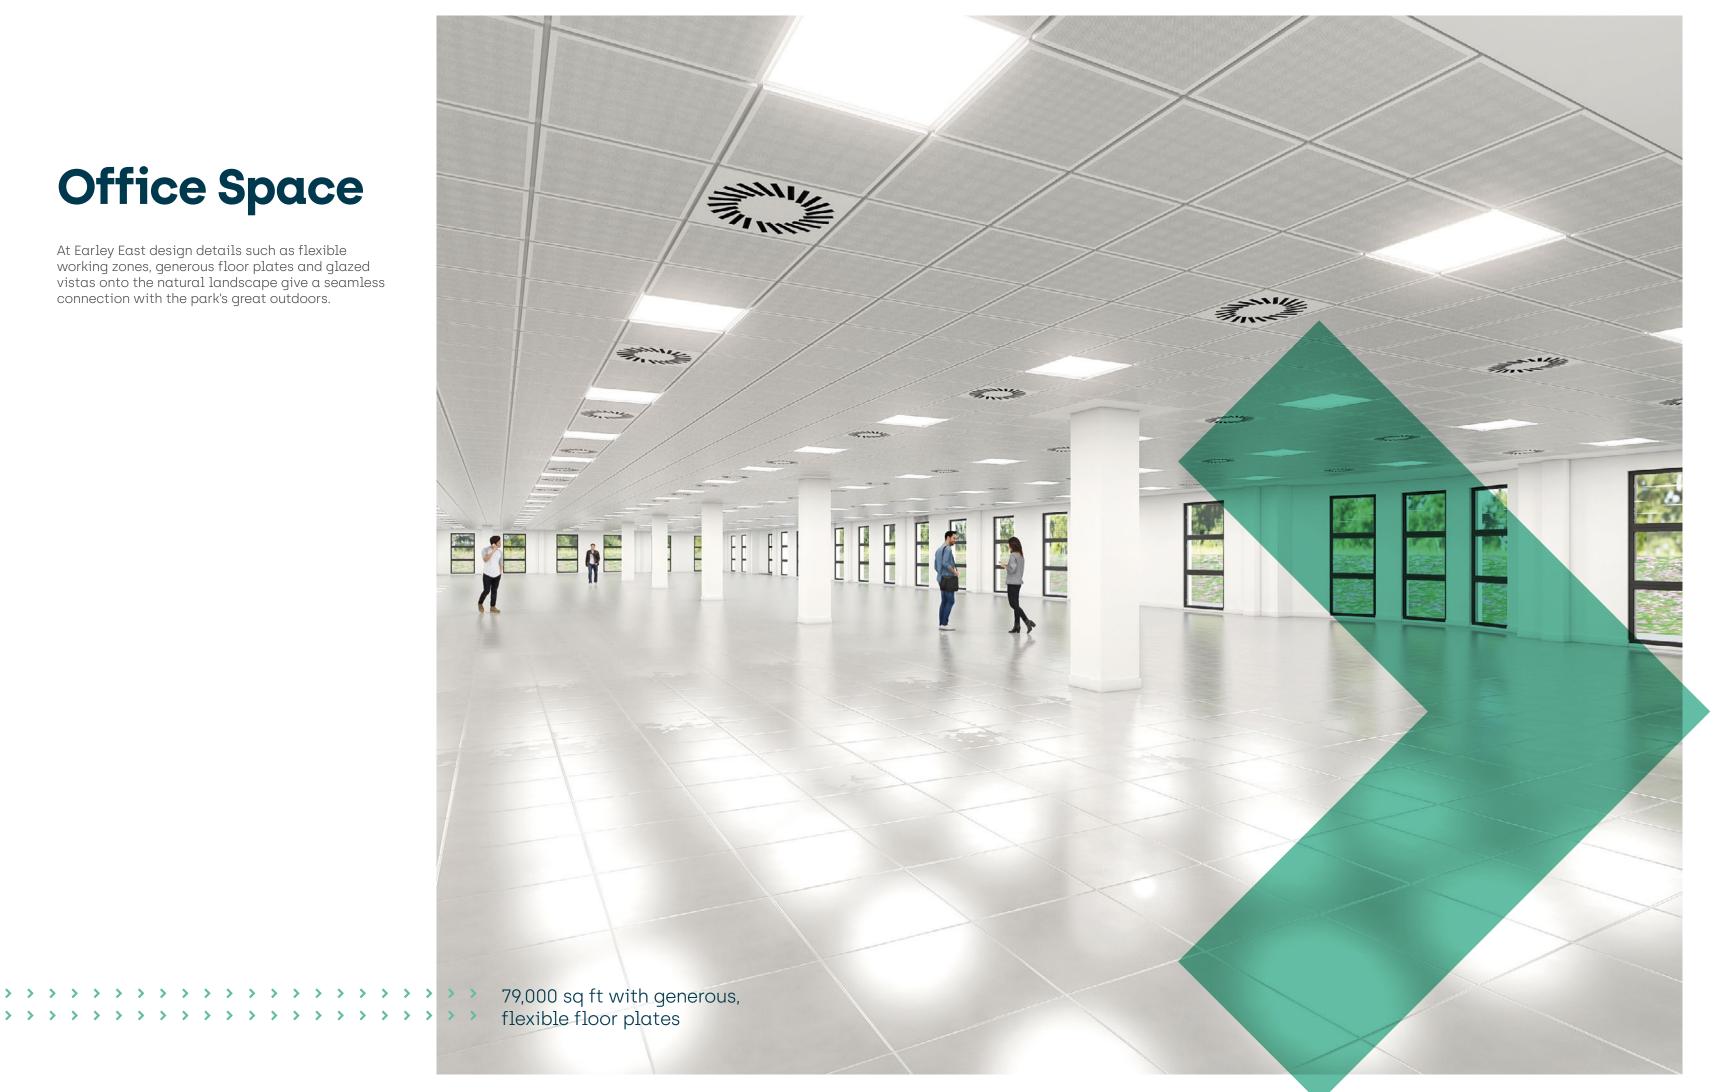

## **Office Space**

At Earley East design details such as flexible working zones, generous floor plates and glazed vistas onto the natural landscape give a seamless connection with the park's great outdoors.