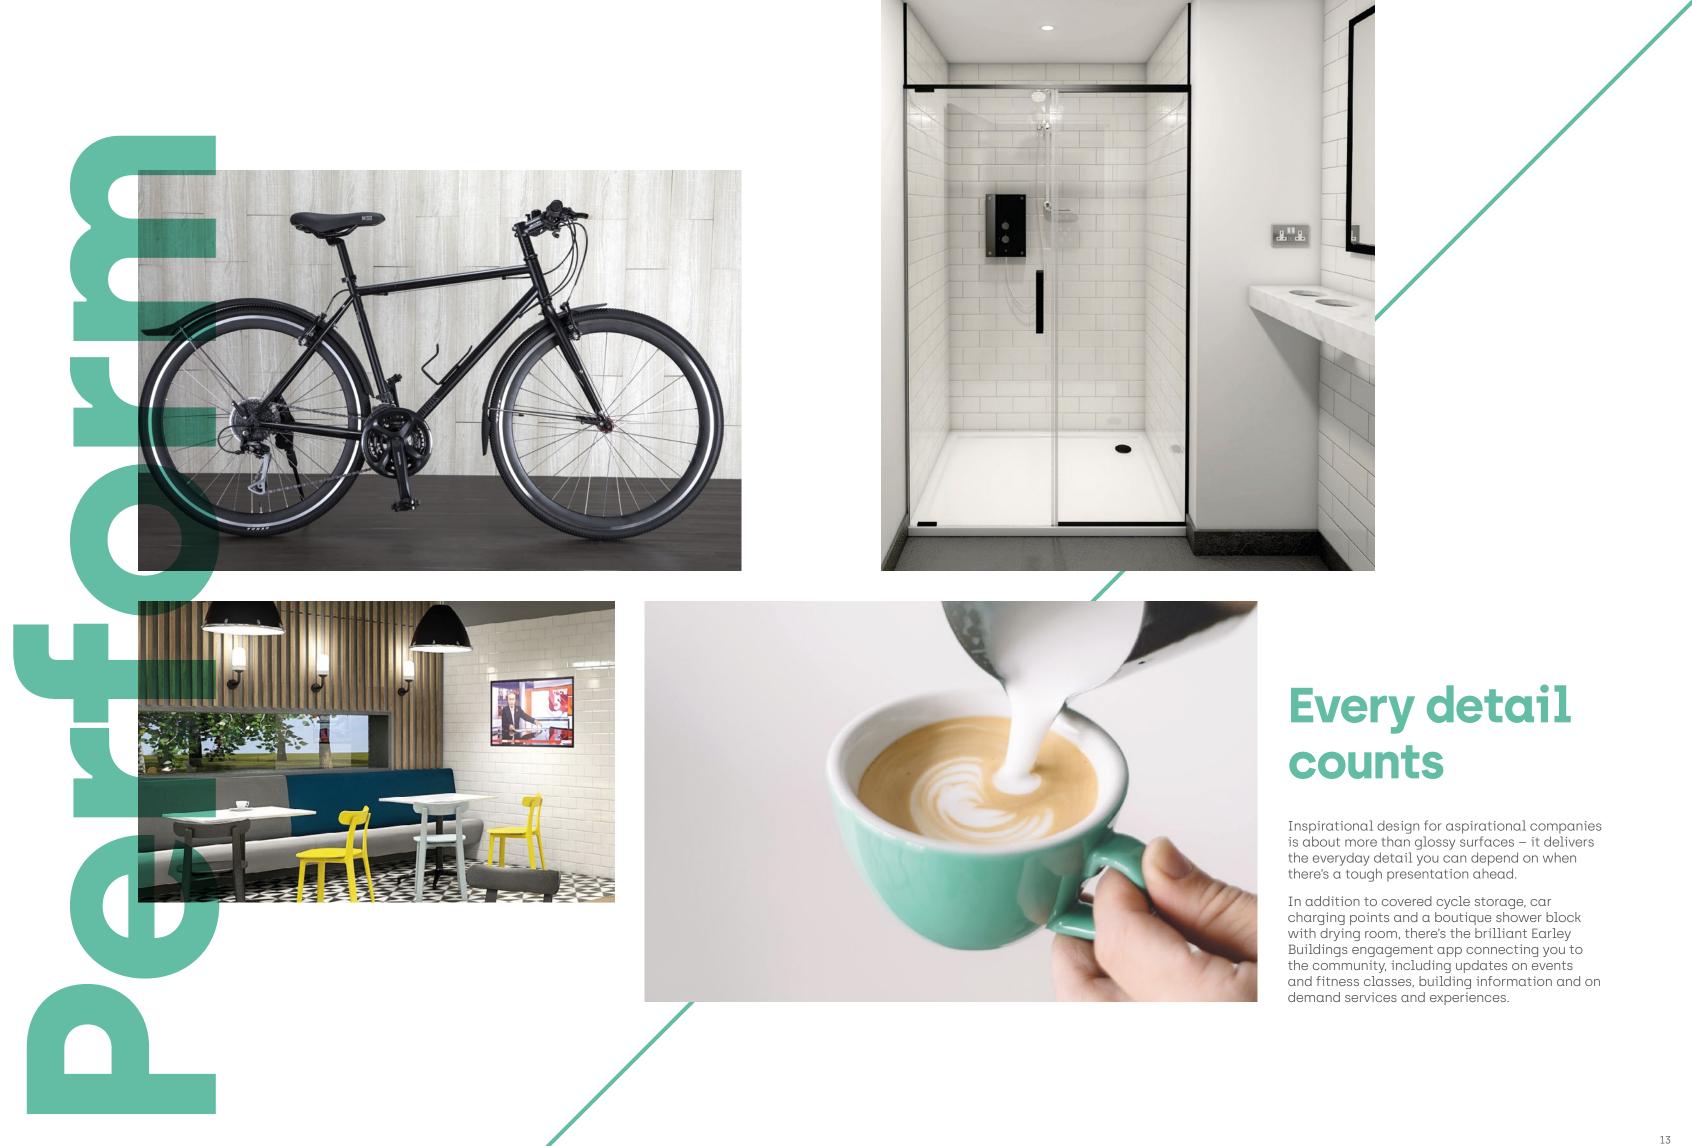

## **Building Specification**

- > 79,000 sq ft office space
- New north side courtyard arrival area, seating and coffee shop
- > Feature lake with deck area
- > Outdoor chill-out zone
- > Entrance CCTV
- Feature south entrance canopy providing full weather cover
- Dedicated shower block with lockers, drying rooms and WC's
- > 10 car charging points, 316 car parking spaces
- > Covered and secure 50 space cycle storage
- Fully accessible perforated metal ceilings and raised floors in offices, with plasterboard margins
- > 4 pipe fan-coil air-conditioning system