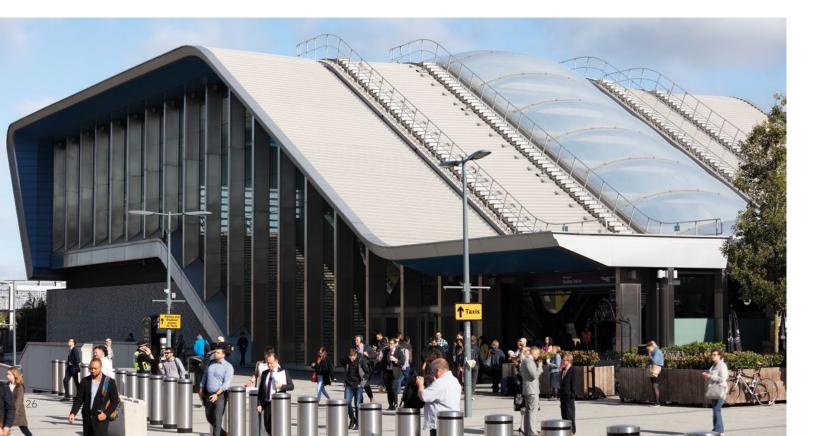

## Well connected to Reading and London

Meetings in the capital? You can get from your desk to central London in an hour, thanks to frequent shuttle buses from Earley East to the railway station, just 12 minutes' away. From there it's only 25 minutes by train to London Paddington, and less than an hour's direct service to London Liverpool St or Bond St Underground via the new Elizabeth line.

# Reading: The UK's fastest growing city

There's a reason why Reading tops current UK business league tables and attracts global influencers and investors to its tech and creative hub – and it's not just the new £900m train station, high-speed London rail connections, scenic town and world-class graduates.