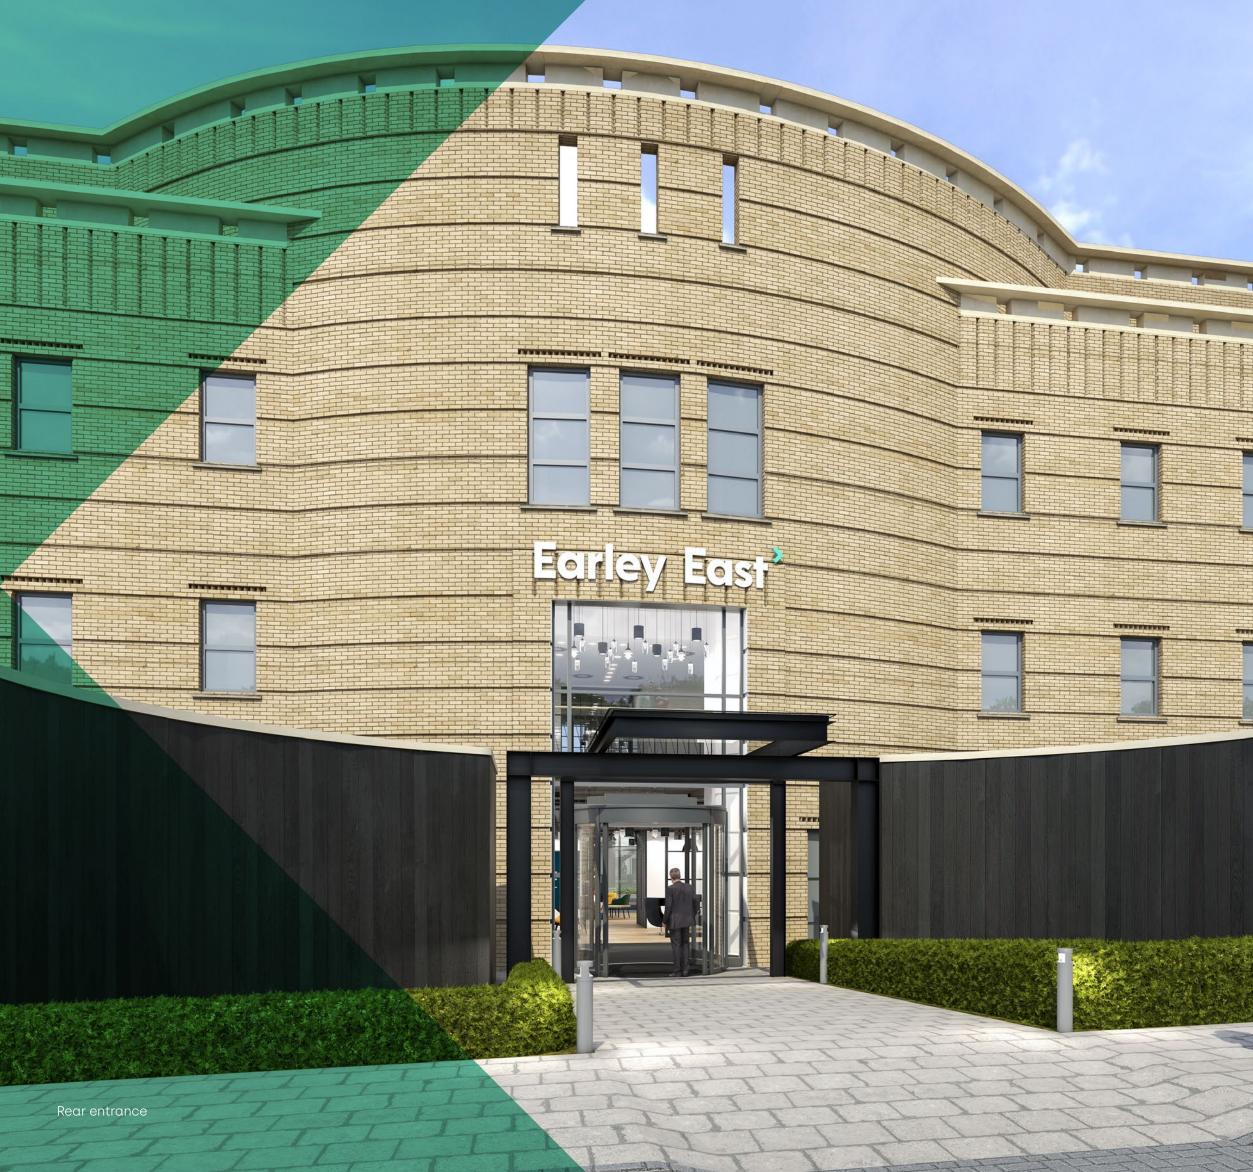

## **Building Specification**

- > 79,000 sq ft office space
- New north side courtyard arrival area, seating and coffee shop
- > Feature lake with deck area
- > Outdoor chill-out zone
- > Entrance CCTV
- Feature south entrance canopy providing full weather cover
- Dedicated shower block with lockers, drying rooms and WC's
- > 10 car charging points, 316 car parking spaces
- > Covered and secure 50 space cycle storage
- Fully accessible perforated metal ceilings and raised floors in offices, with plasterboard margins
- > 4 pipe fan-coil air-conditioning system