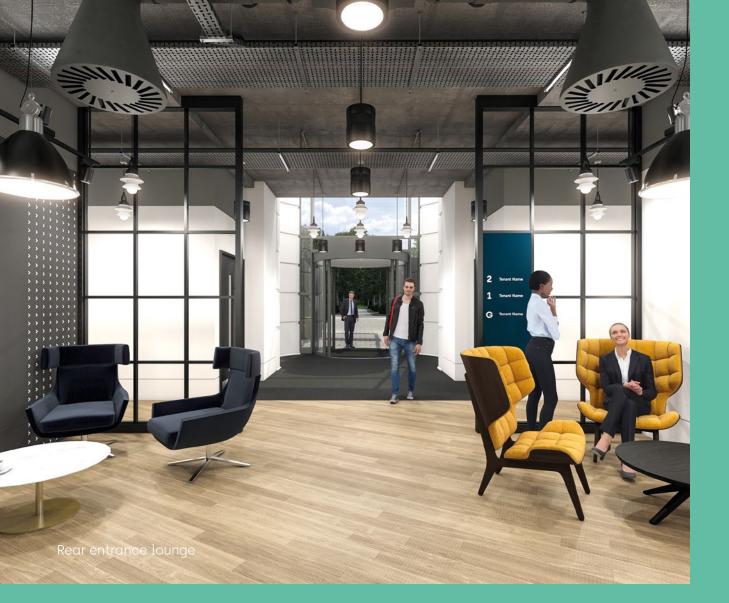

## Re-energising a modern day workplace

Earley East offers a newly refurbished office space set in the idyllic Thames Valley Park, featuring top class amenities including a mezzanine lounge area, state-of-the-art shower block and a café with outdoor seating

### Earley East: Designed for connectivity

Whether you're leading, learning or just visiting, there's a fresh energy to the newly revitalised Earley East. In the double-height lobby there's an elegant choice of banquettes, sofas, meeting booths and a tea/coffee point, in which to meet, greet or just draw breath.

The design is sleek, modern and tactile, with oak floors, polished brass, exposed concrete soffits and ceramic and timber walls. The mix of finishes complements the raw beauty of the natural outdoors, which is framed at every angle.