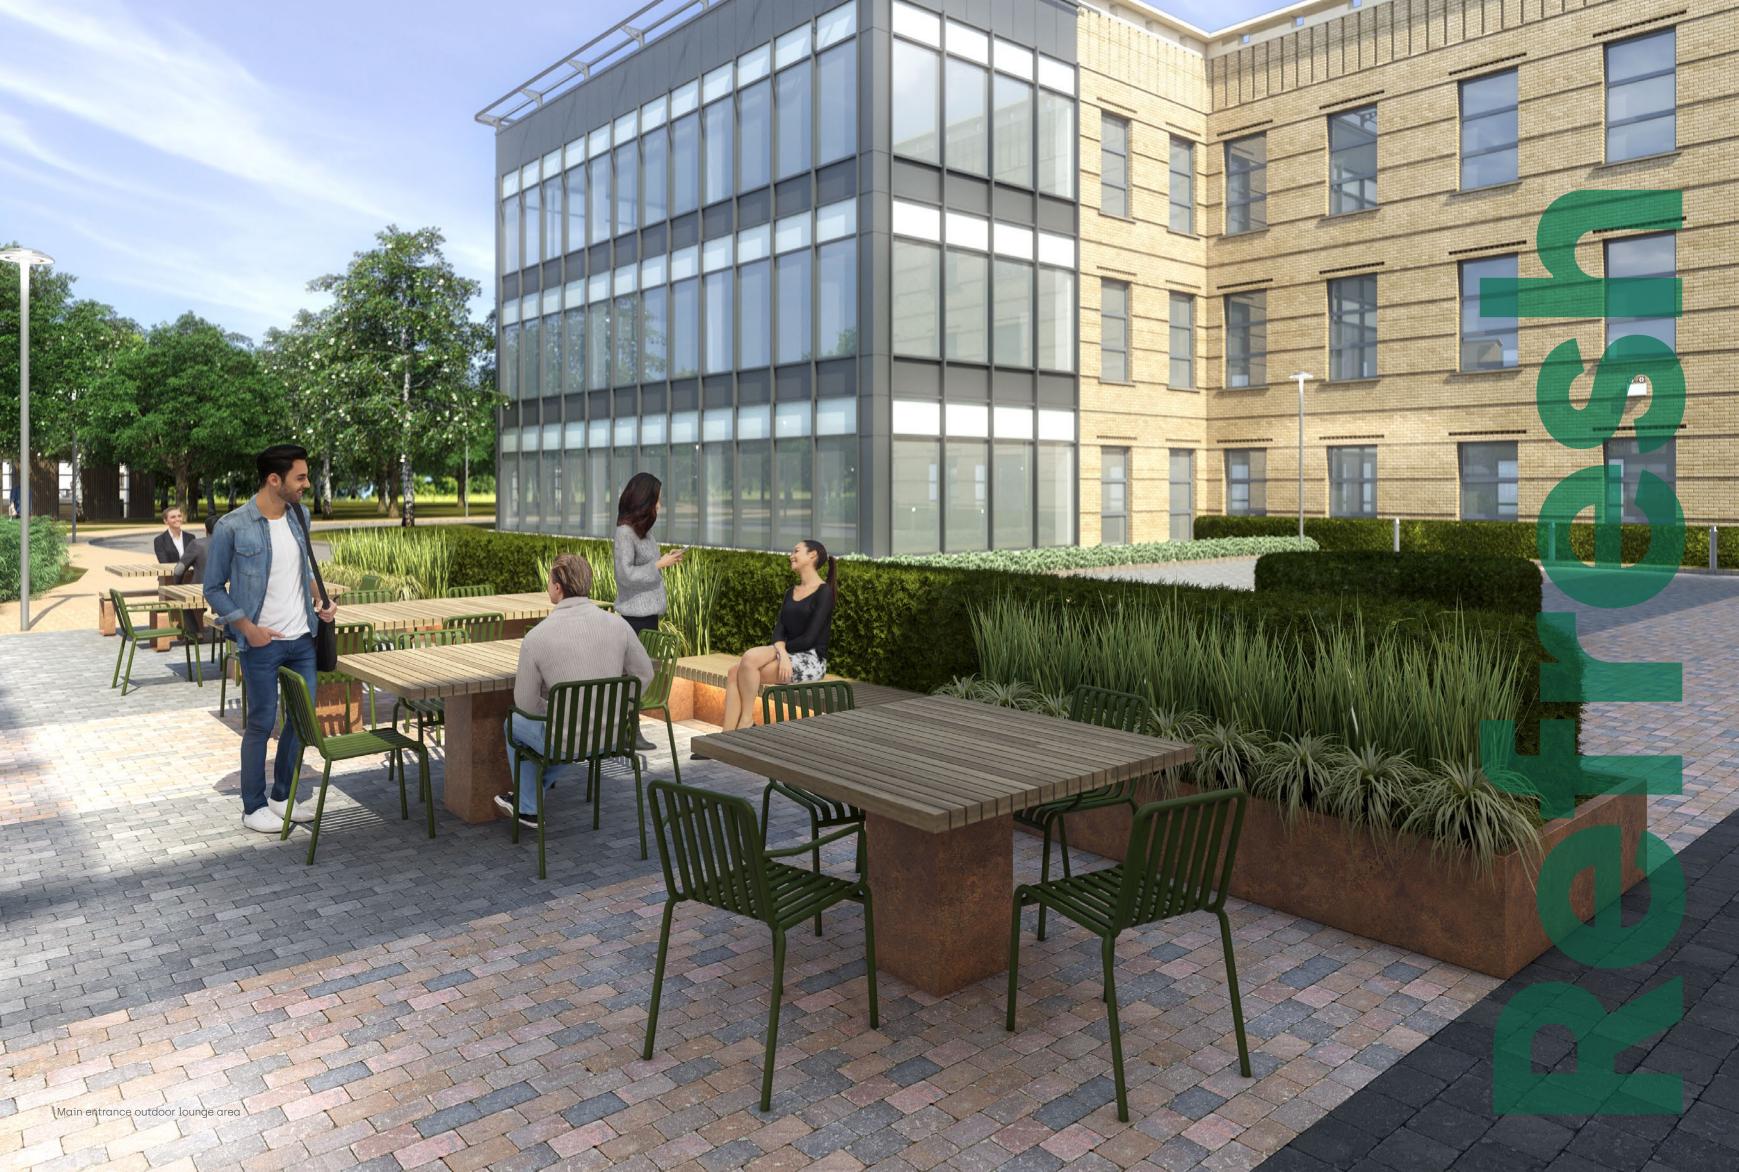

## Re-energising a modern day workplace

Earley East offers a newly refurbished office space set in the idyllic Thames Valley Park, featuring top class amenities including a mezzanine lounge area, state-of-the-art shower block and a café with outdoor seating

### Earley East: Designed for connectivity

Whether you're leading, learning or just visiting, there's a fresh energy to the newly revitalised Earley East. In the double-height lobby there's an elegant choice of banquettes, sofas, meeting booths and a tea/coffee point, in which to meet, greet or just draw breath.

The design is sleek, modern and tactile, with oak floors, polished brass, exposed concrete soffits and ceramic and timber walls. The mix of finishes complements the raw beauty of the natural outdoors, which is framed at every angle.