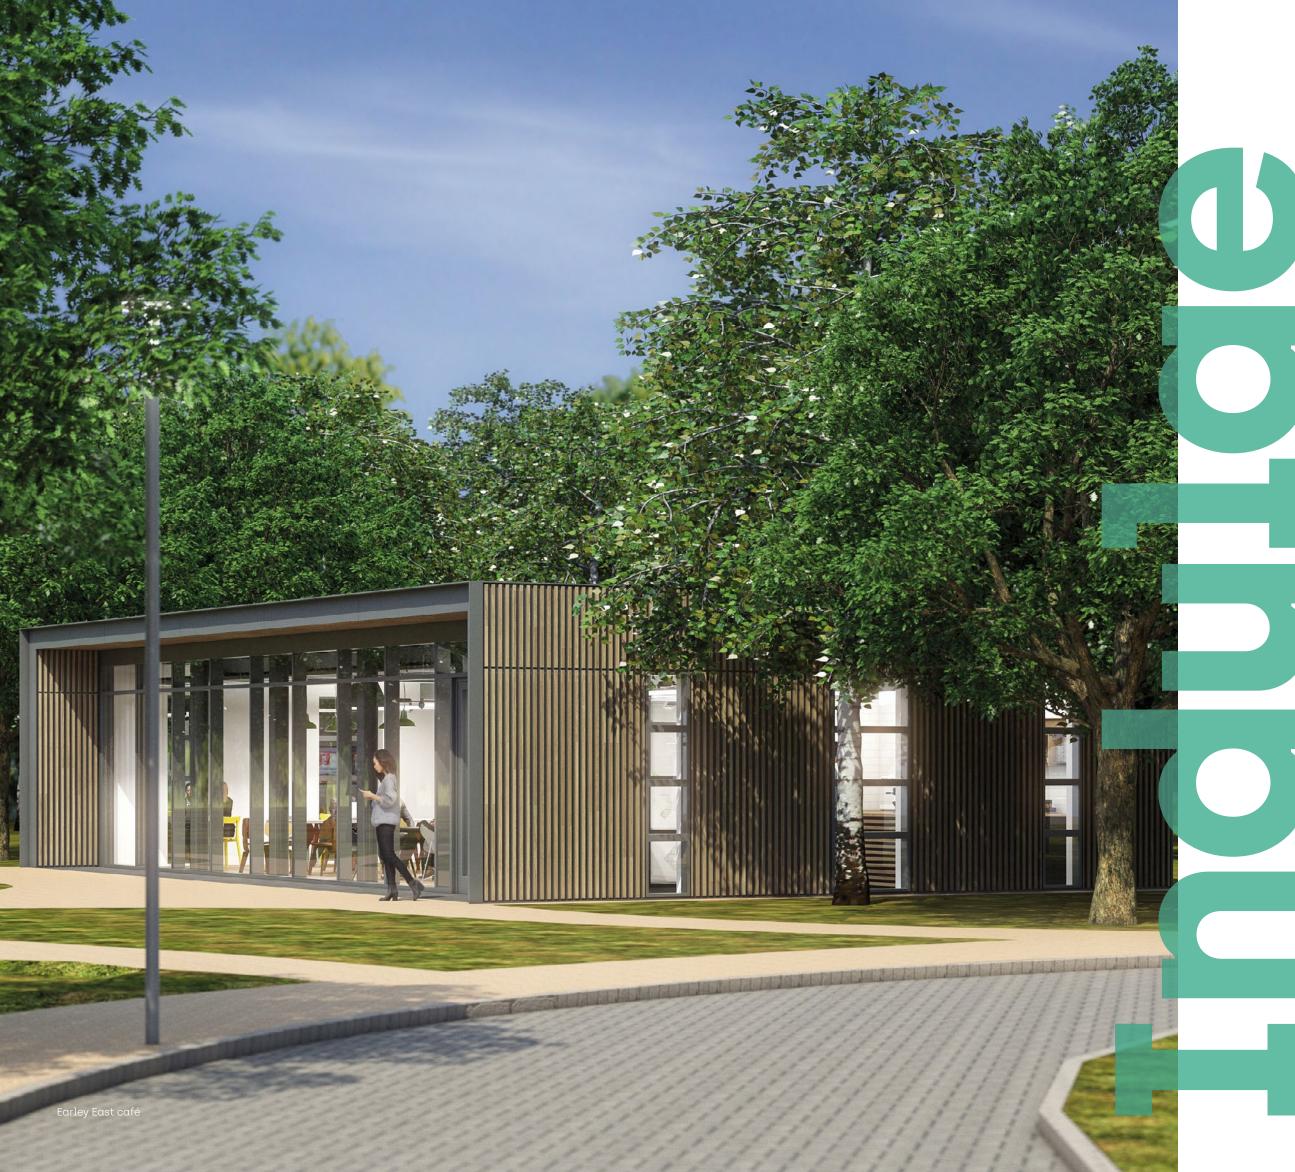

#### Take a break

Earley East's very own café stands in a tranquil, leafy setting by the lake, with outdoor seating for enjoying your espresso in summertime. Open during working hours, it's also the perfect venue for a relaxed client meeting or a little light networking.