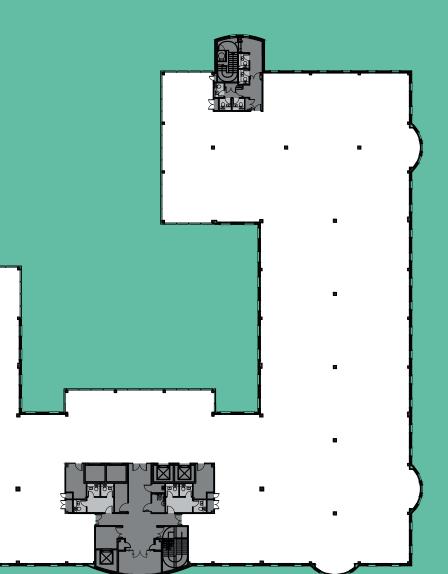

#### **Ground Floor**

24,617 sq ft 2,287 sq м

Office spaceWC's/Shower roomCommunal SpaceReception

#### 25,629 SQ FT 2,381 ѕом

WC's/Shower room Communal Space

26,662 SQ FT 2,477 sq м

N<sup>1</sup>