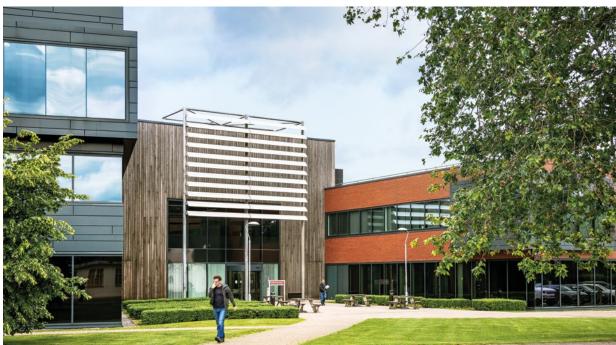

## Re-energising a modern day workplace

Earley East offers a newly refurbished office space set in the idyllic Thames Valley Park, featuring top class amenities including a mezzanine lounge area, state-of-the-art shower block and a café with outdoor seating

### Earley East: Designed for connectivity

Whether you're leading, learning or just visiting, there's a fresh energy to the newly revitalised Earley East. In the double-height lobby there's an elegant choice of banquettes, sofas, meeting booths and a tea/coffee point, in which to meet, greet or just draw breath.

## **Office Space**

At Earley East design details such as flexible working zones, generous floor plates and glazed vistas onto the natural landscape give a seamless connection with the park's great outdoors.