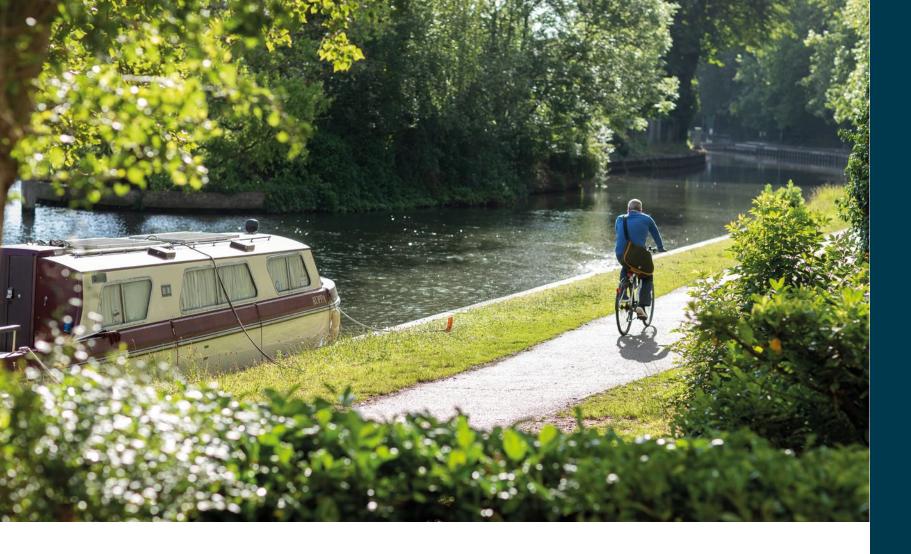

## Well connected to Reading and London

Meetings in the capital? You can get from your desk to central London in an hour, thanks to frequent shuttle buses from Earley East to the railway station, just 12 minutes' away. From there it's only 25 minutes by train to London Paddington, and less than an hour's direct service to London Liverpool St or Bond St Underground via the new Elizabeth line.

The station is 15 minutes' ride by bike – or you can walk there, along the scenic Thames Path, in about 40 minutes. By car it's just 5 miles from Earley East to Junction 10 of the M4, plus there's an on-site bike loan and car share scheme.