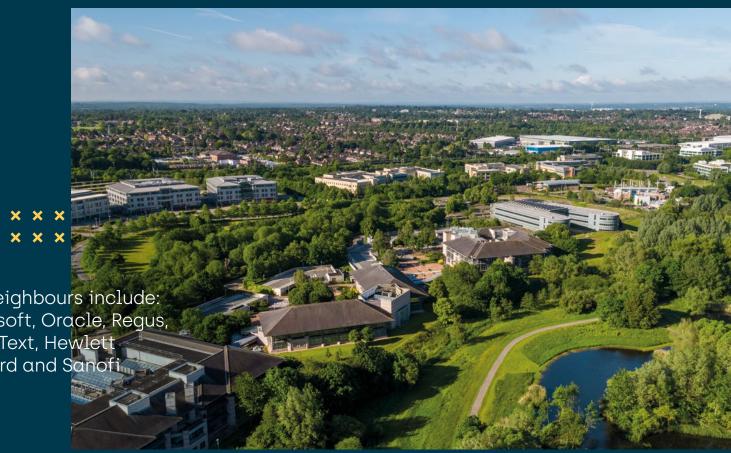

## **Thames Valley Park:** The beauty of doing business

Thames Valley Park is a cutting-edge, high-tech business park in a beautiful natural setting that was developed in the 1990s on the site of the former Earley Power Station. When giants like Microsoft and Oracle moved in, the site transformed into a different kind of power generator, connecting global success with an authentic rural locality.

Our neighbours include: Microsoft, Oracle, Regus, Open Text, Hewlett Packard and Sanofi

The stunning 80-acre nature reserve holds Saturday Parkruns and a popular Summer Festival; its biodiversity is protected by Reading's 2050 Vision, promoting sustainability.