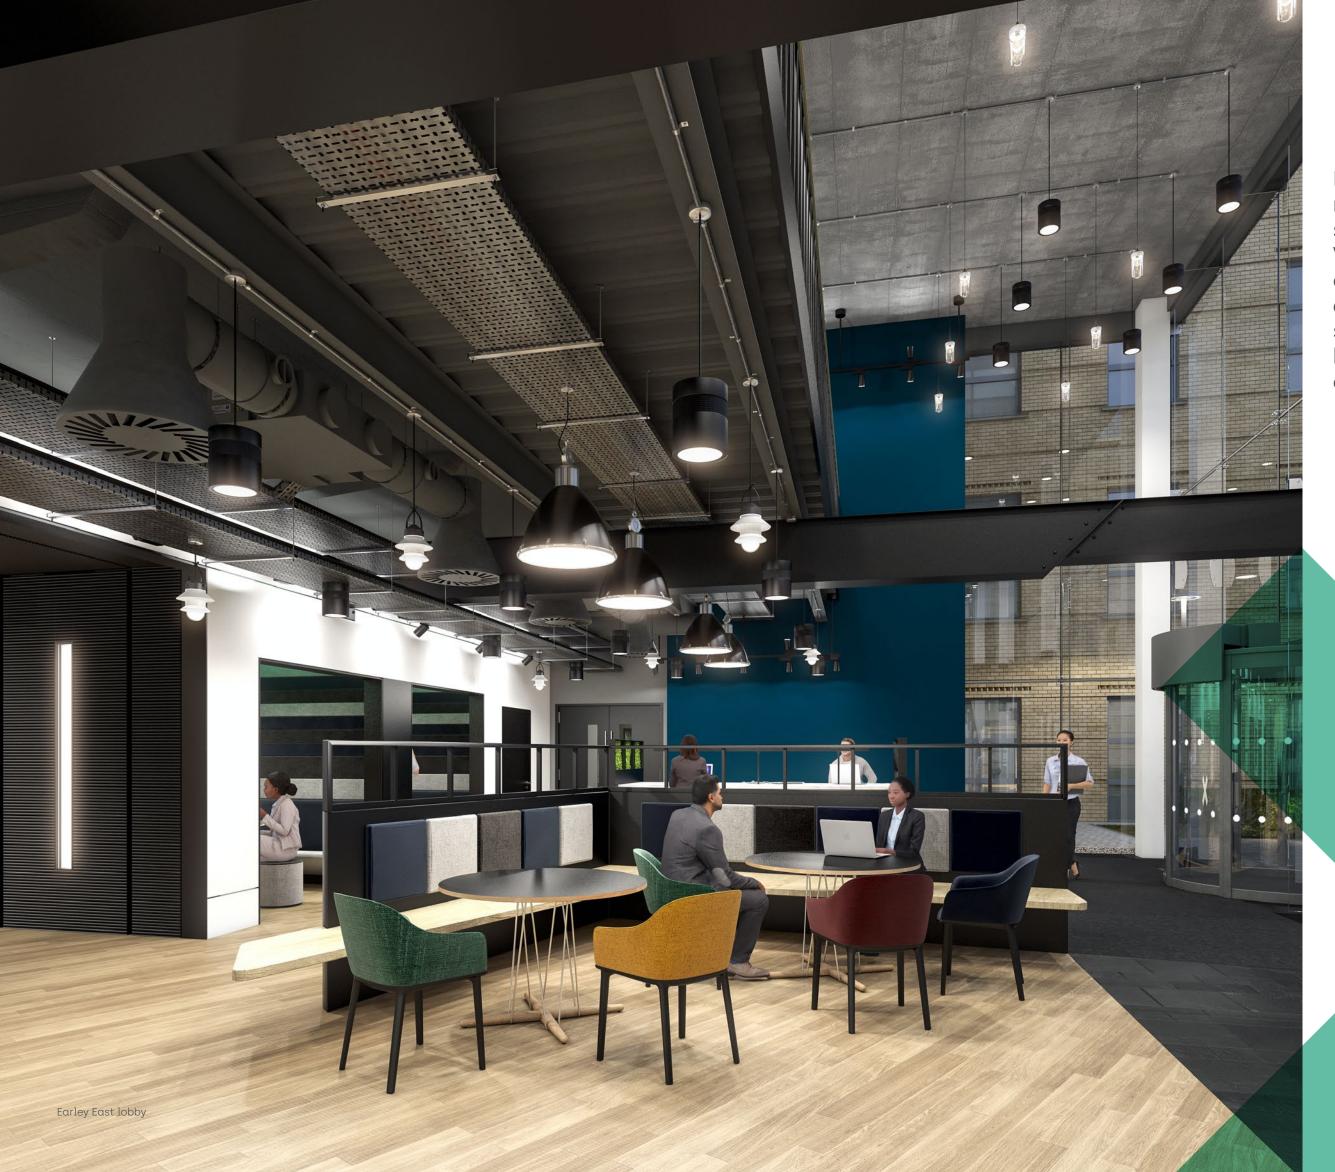

### Earley East: Designed for connectivity

Whether you're leading, learning or just visiting, there's a fresh energy to the newly revitalised Earley East. In the double-height lobby there's an elegant choice of banquettes, sofas, meeting booths and a tea/coffee point, in which to meet, greet or just draw breath.

The design is sleek, modern and tactile, with oak floors, polished brass, exposed concrete soffits and ceramic and timber walls. The mix of finishes complements the raw beauty of the natural outdoors, which is framed at every angle.