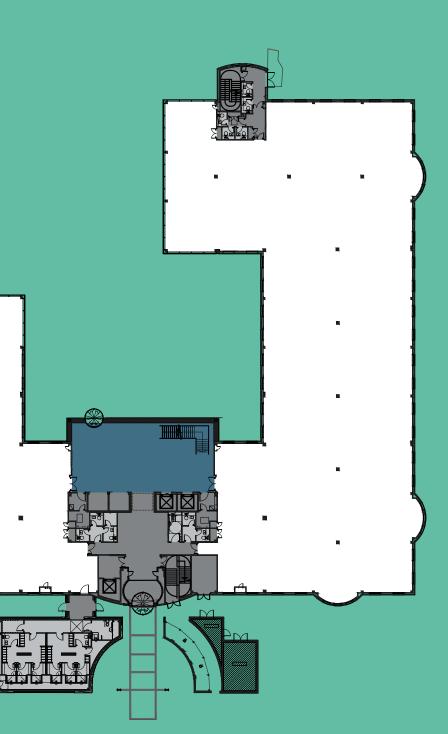

#### **Ground Floor**

24,617 sq ft 2,287 sq м

Office spaceWC's/Shower roomCommunal SpaceReception