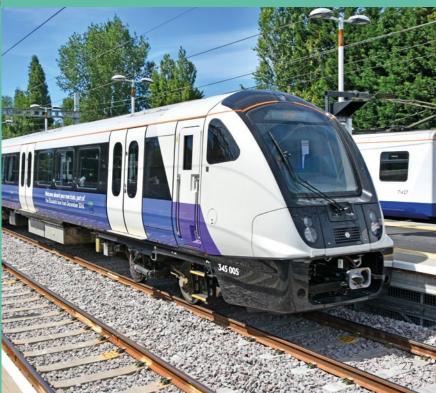

## Well connected to Reading and London

Meetings in the capital? You can get from your desk to central London in an hour, thanks to frequent shuttle buses from Earley East to the railway station, just 12 minutes' away. From there it's only 25 minutes by train to London Paddington, and less than an hour's direct service to London Liverpool St or Bond St Underground via the new Elizabeth line.

Take the free 12-minute shuttle ride from park to station

Direct service to London Liverpool Street and Bond Street in under an hour via the new Elizabeth line

Cycle to the station in 15 minutes using Easit