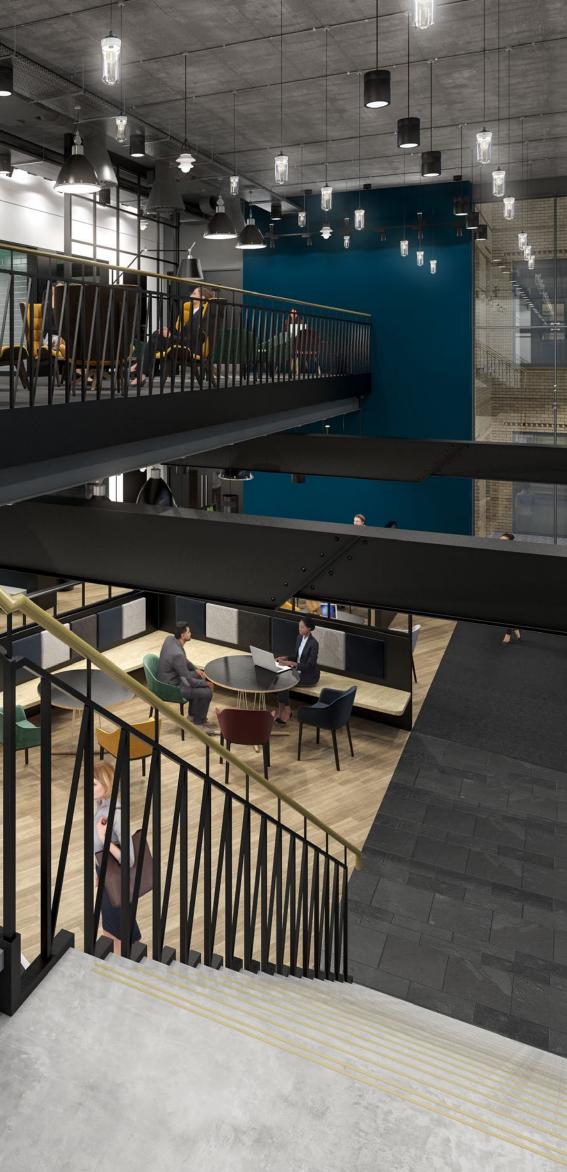

### Earley East: Designed for connectivity

Whether you're leading, learning or just visiting, there's a fresh energy to the newly revitalised Earley East. In the double-height lobby there's an elegant choice of banquettes, sofas, meeting booths and a tea/coffee point, in which to meet, greet or just draw breath.

The design is sleek, modern and tactile, with oak floors, polished brass, exposed concrete soffits and ceramic and timber walls. The mix of finishes complements the raw beauty of the natural outdoors, which is framed at every angle.