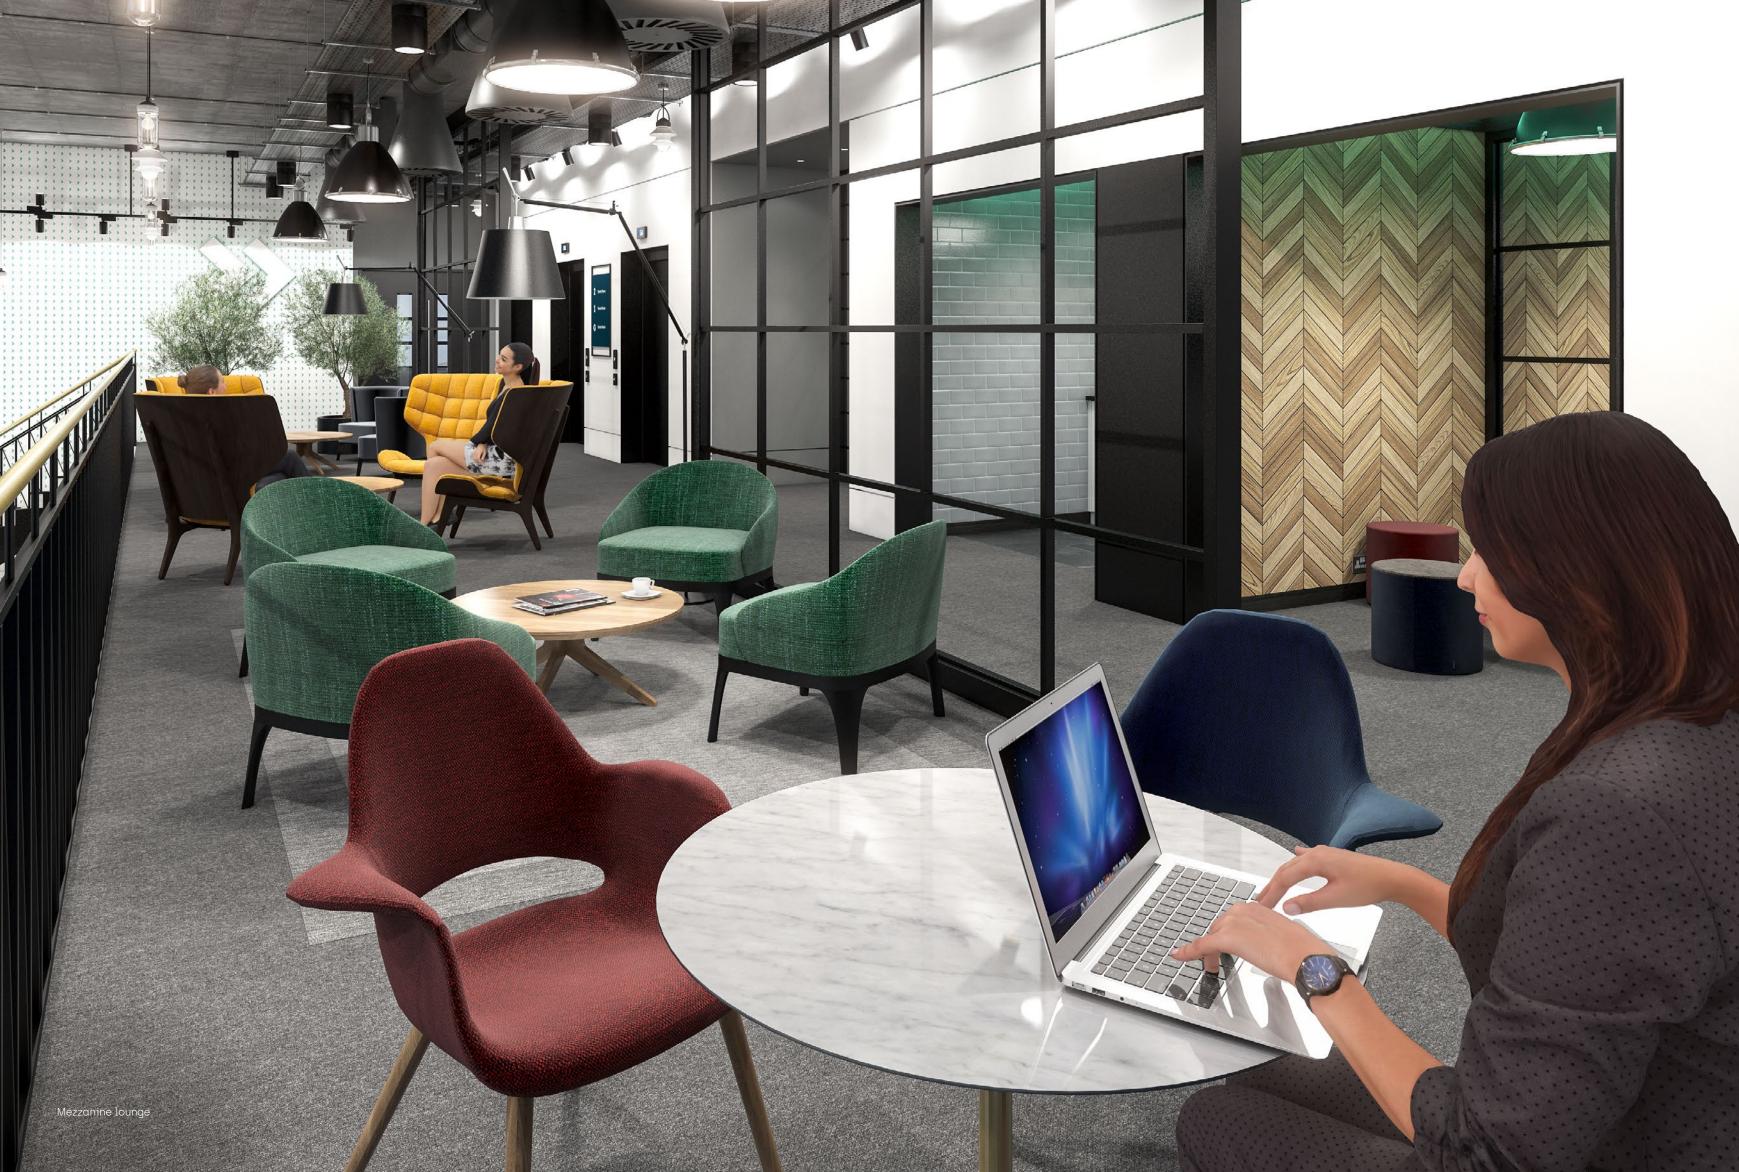

## Re-energising a modern day workplace

Earley East offers a newly refurbished office space set in the idyllic Thames Valley Park, featuring top class amenities including a mezzanine lounge area, state-of-the-art shower block and a café with outdoor seating

### Earley East: Designed for connectivity

Whether you're leading, learning or just visiting, there's a fresh energy to the newly revitalised Earley East. In the double-height lobby there's an elegant choice of banquettes, sofas, meeting booths and a tea/coffee point, in which to meet, greet or just draw breath.