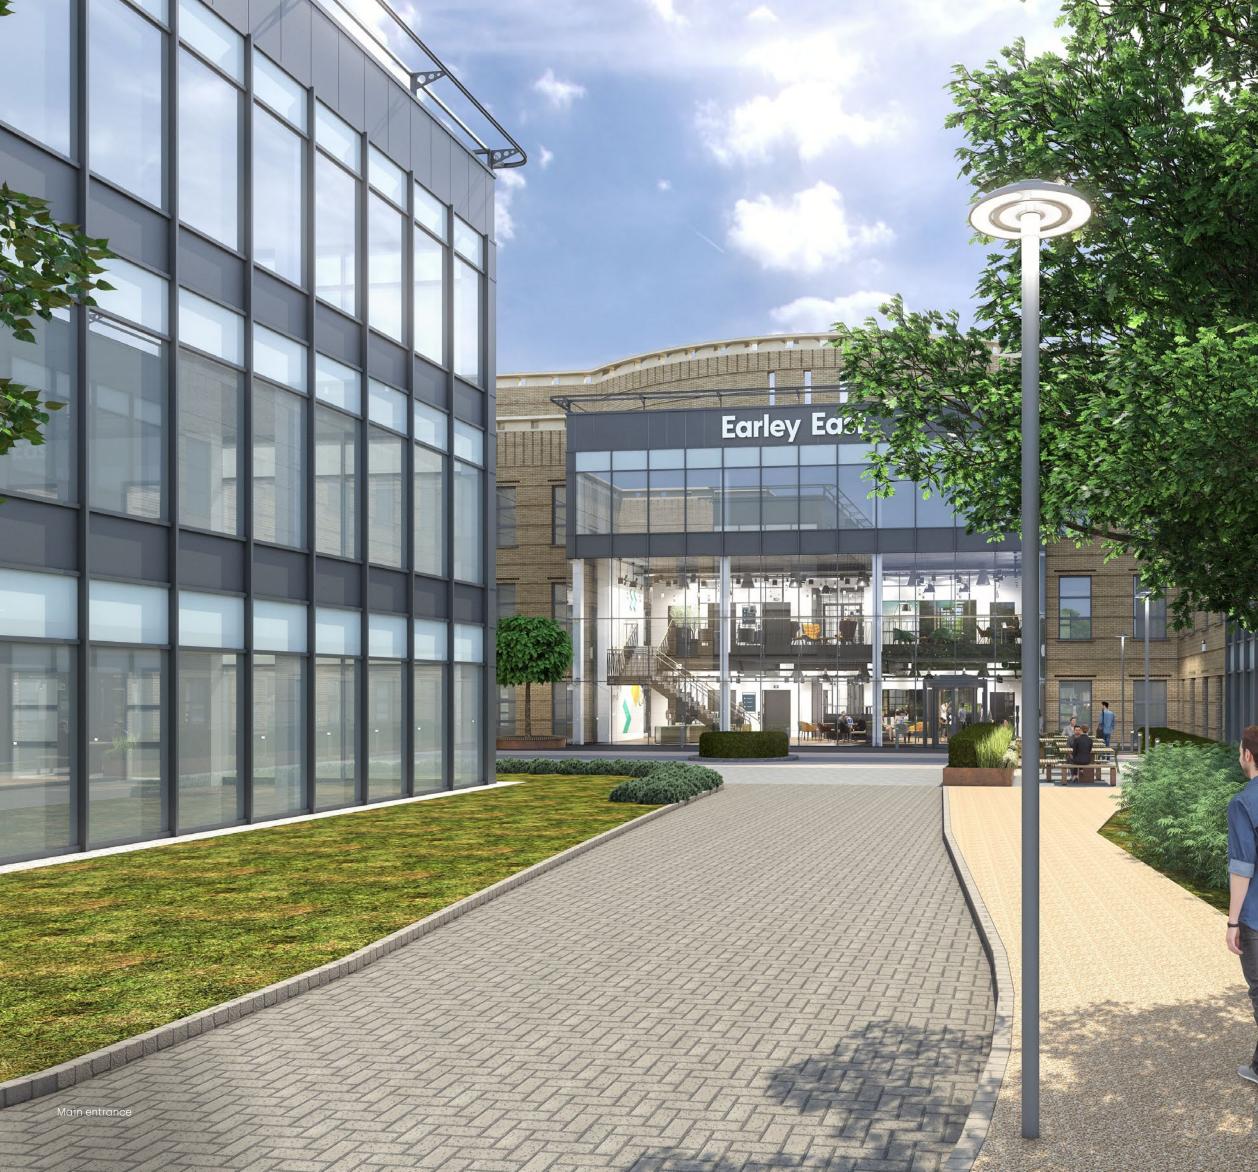

## Re-energising a modern day workplace

Earley East offers a newly refurbished office space set in the idyllic Thames Valley Park, featuring top class amenities including a mezzanine lounge area, state-of-the-art shower block and a café with outdoor seating

### Earley East: Designed for connectivity

Whether you're leading, learning or just visiting, there's a fresh energy to the newly revitalised Earley East. In the double-height lobby there's an elegant choice of banquettes, sofas, meeting booths and a tea/coffee point, in which to meet, greet or just draw breath.

## **Office Space**

At Earley East design details such as flexible working zones, generous floor plates and glazed vistas onto the natural landscape give a seamless connection with the park's great outdoors.