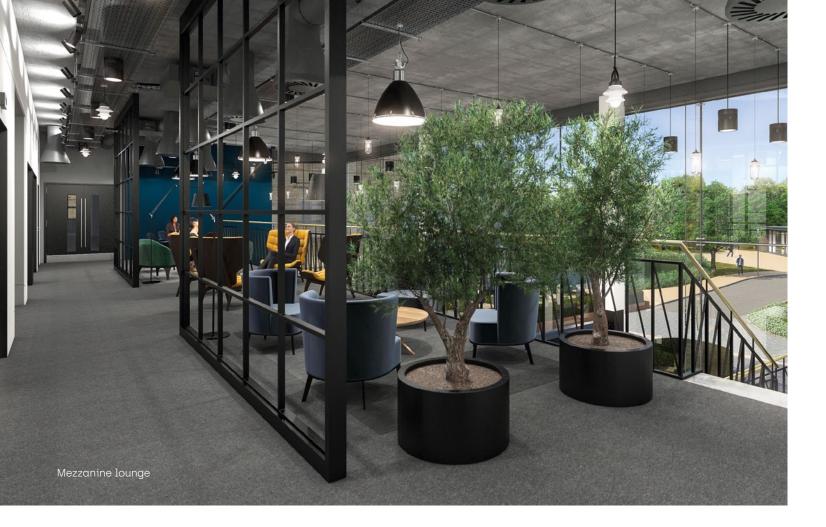

## Re-energising a modern day workplace

Earley East offers a newly refurbished office space set in the idyllic Thames Valley Park, featuring top class amenities including a mezzanine lounge area, state-of-the-art shower block and a café with outdoor seating

The design is sleek, modern and tactile, with oak floors, polished brass, exposed concrete soffits and ceramic and timber walls. The mix of finishes complements the raw beauty of the natural outdoors, which is framed at every angle.