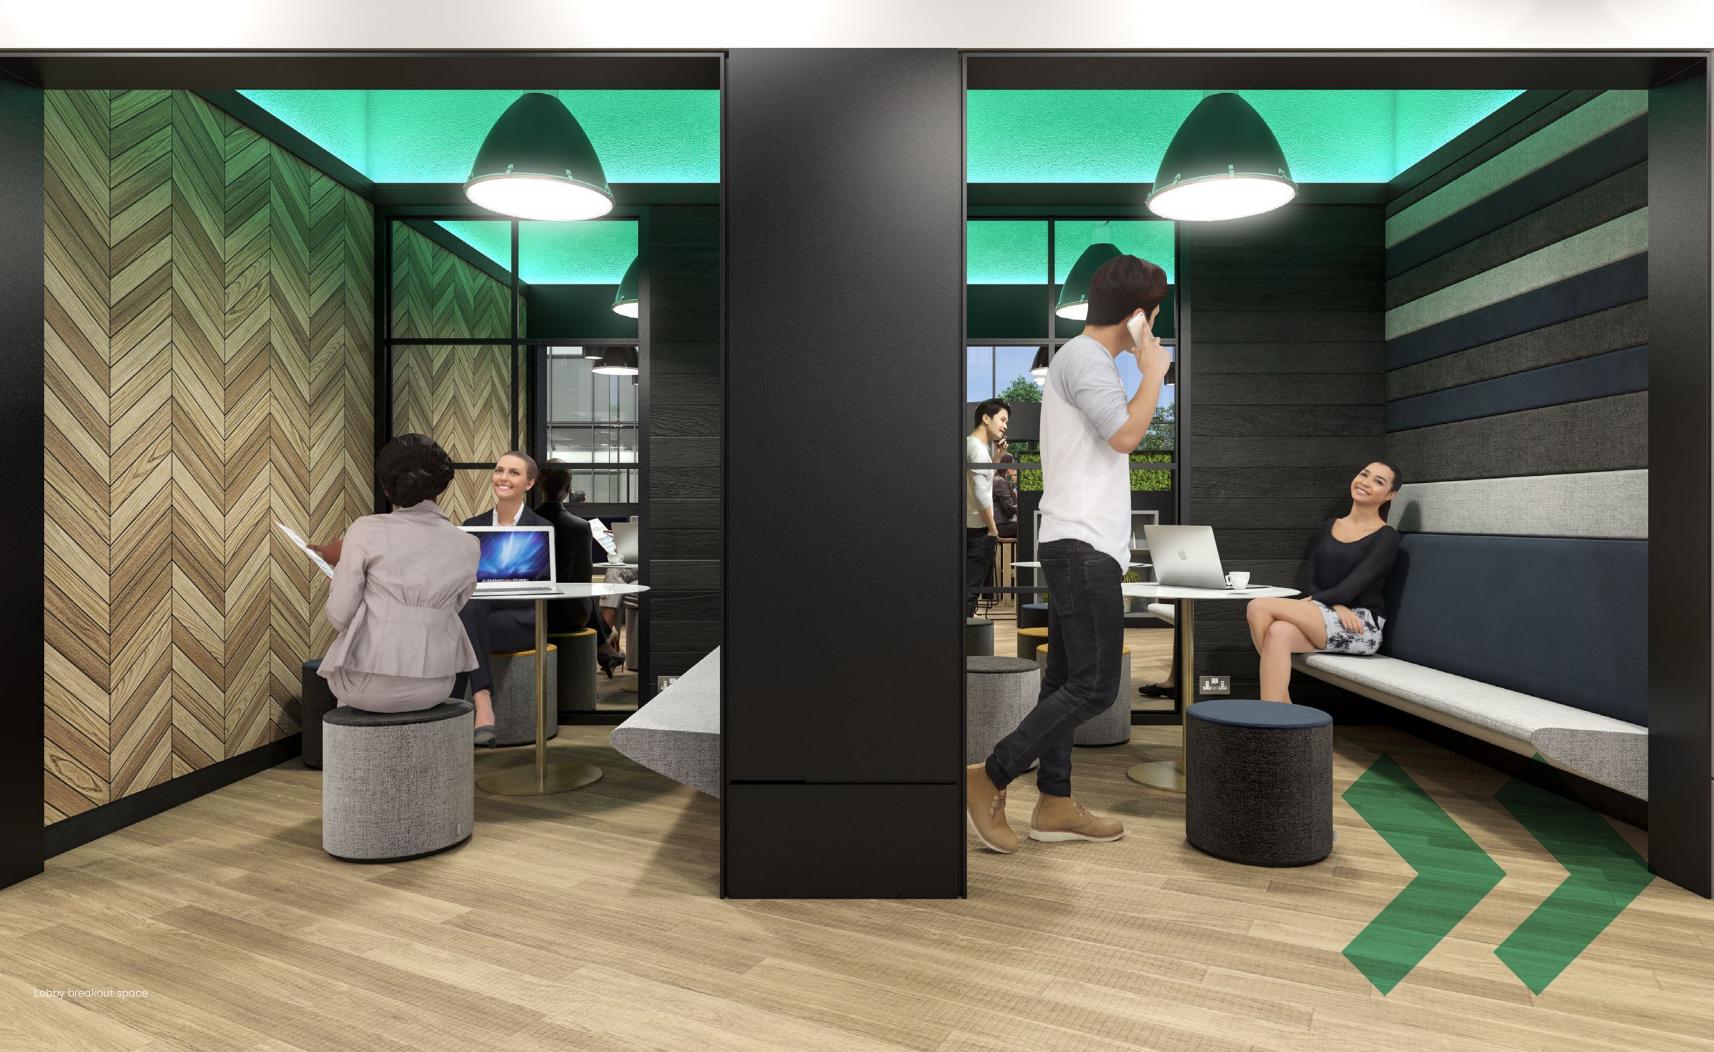

### Earley East: Designed for connectivity

Whether you're leading, learning or just visiting, there's a fresh energy to the newly revitalised Earley East. In the double-height lobby there's an elegant choice of banquettes, sofas, meeting booths and a tea/coffee point, in which to meet, greet or just draw breath.

The design is sleek, modern and tactile, with oak floors, polished brass, exposed concrete soffits and ceramic and timber walls. The mix of finishes complements the raw beauty of the natural outdoors, which is framed at every angle.