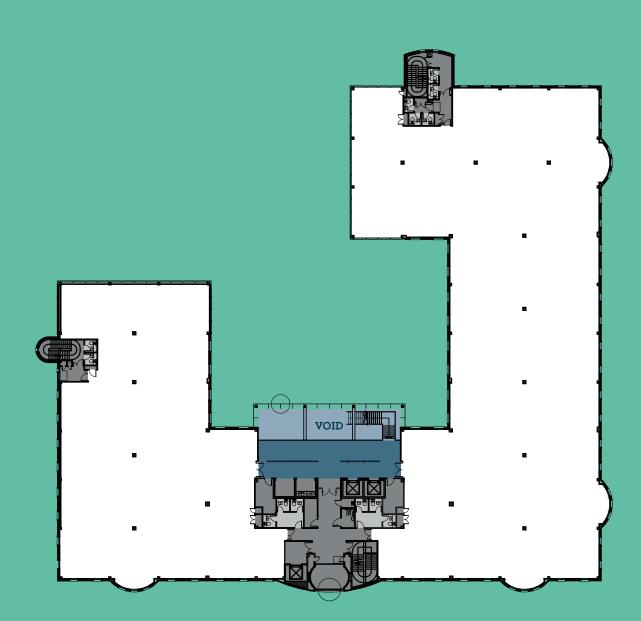

## **First Floor**

#### 25,629 SQ FT 2,381 ѕом

WC's/Shower room Communal Space

26,662 SQ FT 2,477 sq м

N<sup>1</sup>