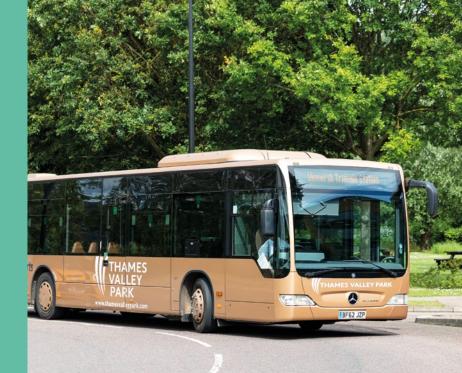

## Well connected to Reading and London

Meetings in the capital? You can get from your desk to central London in an hour, thanks to frequent shuttle buses from Earley East to the railway station, just 12 minutes' away. From there it's only 25 minutes by train to London Paddington, and less than an hour's direct service to London Liverpool St or Bond St Underground via the new Elizabeth line.

The station is 15 minutes' ride by bike – or you can walk there, along the scenic Thames Path, in about 40 minutes. By car it's just 5 miles from Earley East to Junction 10 of the M4, plus there's an on-site bike loan and car share scheme.

Take the free 12-minute shuttle ride from park to station

Direct service to London Liverpool Street and Bond Street in under an hour via the new Elizabeth line

Cycle to the station in 15 minutes using Easit