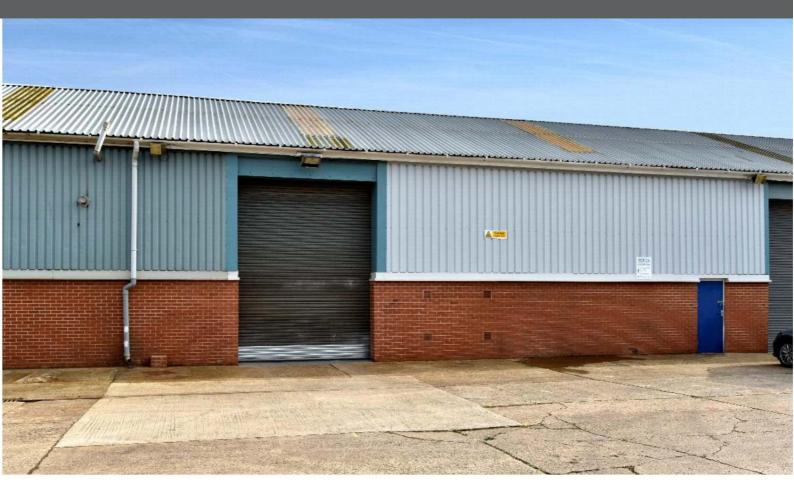

## 4,141 Sq Ft (384.7 Sq M)

Good sized shared yard
Office, Kitchen & WC facilities
Roller shutter
All mains services

Unit A3 Astra Park, Parkside Lane Leeds, LS11 5SZ

#### DESCRIPTION

The property comprises a terraced warehouse unit with ancillary WC's. Externally, there is a large shared loading yard and car-park. The warehouse unit is constructed with a solid concrete floor, brickwork walls and steel frames under an insulated profile sheet roof, incorporating 10% roof lights.