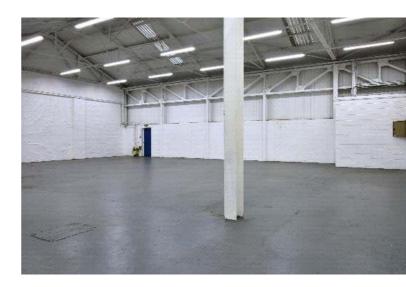

#### DESCRIPTION

The property comprises a terraced warehouse unit with ancillary WC's. Externally, there is a large shared loading yard and car-park. The warehouse unit is constructed with a solid concrete floor, brickwork walls and steel frames under an insulated profile sheet roof, incorporating 10% roof lights.

#### ACCOMMODATION

Measured in accordance with the RICS Code of Measuring Practice (6th Edn) the property provides the following Gross Internal Areas:

Warehouse: 4,141 sq ft

For viewing arrangements or to obtain further information please contact: