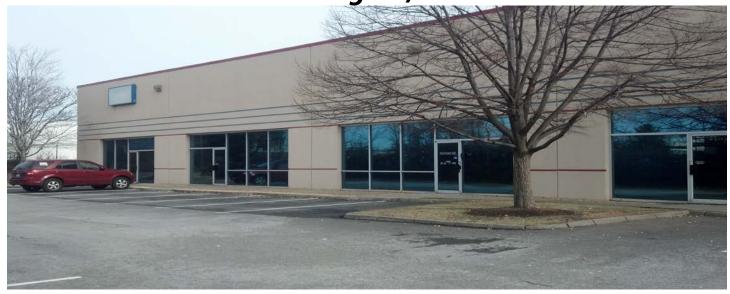

## FLEX SPACE FOR LEASE

Metropolitan Asset Management, Inc.

## Newington Business Center 8354 Terminal Road Newington, VA

## Rent: \$11.00 NNN 4,041 - 12,123 SF flex space

| Building Features:                                                                                                        |                                        | Facility:                                                                                                                               | Secure facility previously occupied                            |
|---------------------------------------------------------------------------------------------------------------------------|----------------------------------------|-----------------------------------------------------------------------------------------------------------------------------------------|----------------------------------------------------------------|
| Size:                                                                                                                     | 4,041 – 12,123 SF                      |                                                                                                                                         | by government contractors. Glass store front and rear loading. |
| Build out:                                                                                                                | Small office build out in each<br>Bay. | Loading:                                                                                                                                | Three (3) drive in loading doors                               |
| Zoning:                                                                                                                   | I-6 Fairfax County                     | Ceiling Ht:                                                                                                                             | 18' clear                                                      |
| NNN Expense                                                                                                               | <b>s:</b> \$2.65 psf                   | Parking:                                                                                                                                | Free surface lot                                               |
| For more information contact –<br>Steve Plott 703-451-9100 x 306<br>703-795-2505 cell<br>email - Steve@MetroAssetMgmt.com |                                        | Metropolitan Asset Management, Inc.<br>6205 Old Keene Mill Court, Suite 100<br>Springfield, VA 22152<br>T 703-451-9100 * F 703-451-2700 |                                                                |