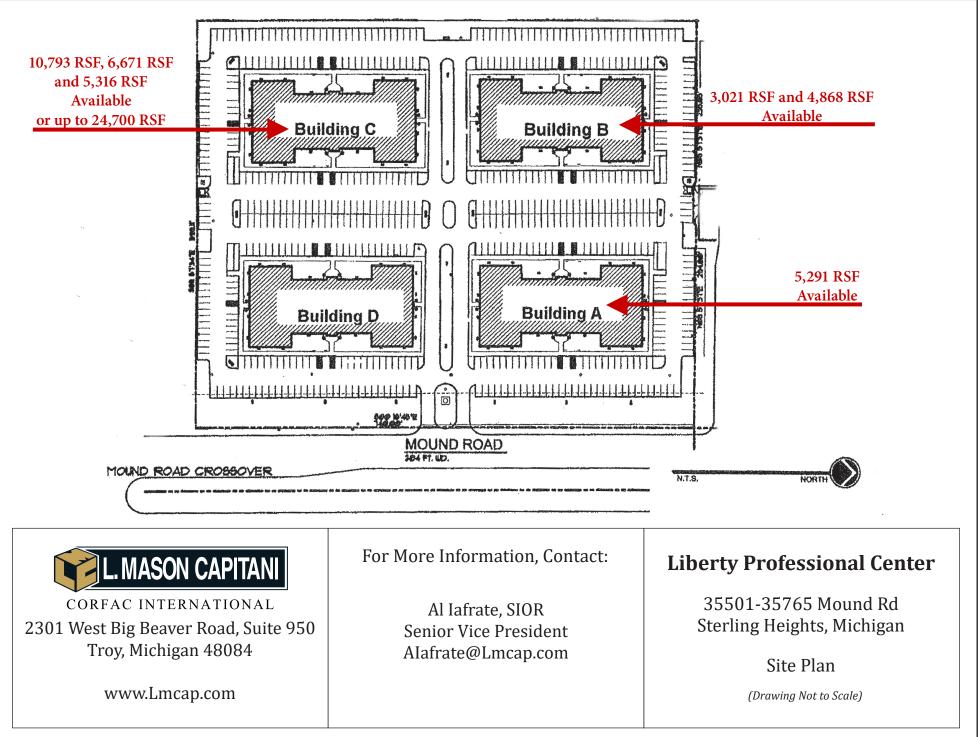

# **PROPERTY FEATURES:**

- Professional Office Campus Setting
- Ideal For Corporate Office or Medical Use
- High End Finishes
- Aggressive Rental Rates
- On-Site Property Management
- Outstanding Mound Location
- Entire Building Available 24,700 Square Ft

### CORFAC INTERNATIONAL

2301 West Big Beaver Suite 950 Troy, MI 48084-3329 (248) 637-9700 Facsimile (248) 637-9897 www.Lmcap.com

| PROPERTY INFORMATION                                                                                                                                                                                                                                          |                                            |  |  |
|---------------------------------------------------------------------------------------------------------------------------------------------------------------------------------------------------------------------------------------------------------------|--------------------------------------------|--|--|
|                                                                                                                                                                                                                                                               | PROPERTY NAME: Liberty Professional Center |  |  |
|                                                                                                                                                                                                                                                               | LOCATION: 35501-35765 Mound Road           |  |  |
|                                                                                                                                                                                                                                                               | <b>CITY:</b> Sterling Heights              |  |  |
|                                                                                                                                                                                                                                                               | COUNTY: Macomb                             |  |  |
|                                                                                                                                                                                                                                                               | PROPERTY TYPE: Office                      |  |  |
|                                                                                                                                                                                                                                                               | <b>YEAR BUILT:</b> 2001                    |  |  |
| LOCATION DESCRIPTION: 15 Mile / Mound                                                                                                                                                                                                                         |                                            |  |  |
| GROSS SF: 99,820                                                                                                                                                                                                                                              |                                            |  |  |
| AVAILABLE SF: 36,381                                                                                                                                                                                                                                          | FLOORS: 1                                  |  |  |
| <b>MAX. AVAILABLE: 24,700</b>                                                                                                                                                                                                                                 | PARKING: 552                               |  |  |
| MIN. AVAILABLE: 3,021                                                                                                                                                                                                                                         | ZONING: O                                  |  |  |
| PROPERTY DESCRIPTION:                                                                                                                                                                                                                                         |                                            |  |  |
| Part of a 5-building professional office campus located on heavily traveled Mound Rd. Building offers high-end finishes, on-site management, very aggressive rental rate (\$11.50 gross including suite utilities). Ideal for professional office or medical. |                                            |  |  |

### CORFAC INTERNATIONAL

2301 West Big Beaver Suite 950 Troy, MI 48084-3329 (248) 637-9700 Facsimile (248) 637-9897 www.Lmcap.com

| Liberty Professional Center * 35501-35765 Mound Road * Sterling Heights |                      |                    |                  |  |  |
|-------------------------------------------------------------------------|----------------------|--------------------|------------------|--|--|
| SPACE AVAILABLE                                                         |                      |                    |                  |  |  |
| <u>Suite</u>                                                            | Space Available [SF] | Lease Rate [\$/SF] | <u>Occupancy</u> |  |  |
| Bldg A                                                                  | 5,291                | \$11.50            | Immediate        |  |  |
| Bldg B                                                                  | 3,021                | \$11.50            | Immediate        |  |  |
| Bldg B                                                                  | 4,868                | \$11.50            | Immediate        |  |  |
| Bldg C                                                                  | 5,316                | \$11.50            | Immediate        |  |  |
| Bldg C                                                                  | 6,671                | \$11.50            | Immediate        |  |  |
| Bldg C                                                                  | 10,793               | \$11.50            | Immediate        |  |  |
| Bldg C                                                                  | 24,700               | \$11.50            | Immediate        |  |  |