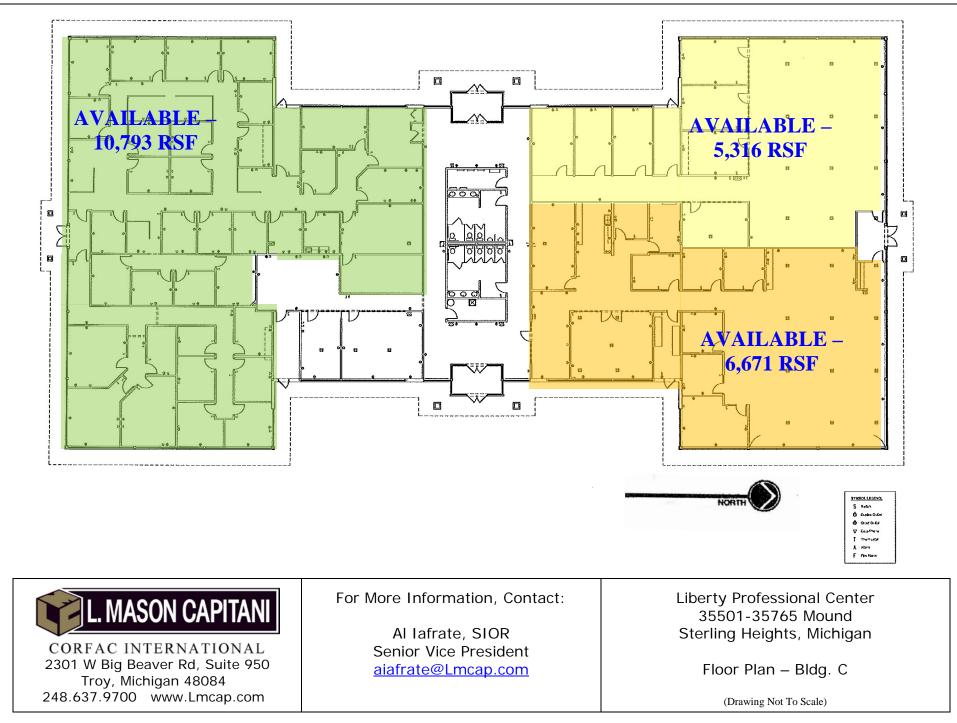

### CORFAC INTERNATIONAL

2301 West Big Beaver Suite 950 Troy, MI 48084-3329 (248) 637-9700 Facsimile (248) 637-9897 www.Lmcap.com

| Liberty Professional Center * 35501-35765 Mound Road * Sterling Heights |                      |                    |                  |  |  |
|-------------------------------------------------------------------------|----------------------|--------------------|------------------|--|--|
| SPACE AVAILABLE                                                         |                      |                    |                  |  |  |
| <u>Suite</u>                                                            | Space Available [SF] | Lease Rate [\$/SF] | <u>Occupancy</u> |  |  |
| Bldg A                                                                  | 5,291                | \$11.50            | Immediate        |  |  |
| Bldg B                                                                  | 3,021                | \$11.50            | Immediate        |  |  |
| Bldg B                                                                  | 4,868                | \$11.50            | Immediate        |  |  |
| Bldg C                                                                  | 5,316                | \$11.50            | Immediate        |  |  |
| Bldg C                                                                  | 6,671                | \$11.50            | Immediate        |  |  |
| Bldg C                                                                  | 10,793               | \$11.50            | Immediate        |  |  |
| Bldg C                                                                  | 24,700               | \$11.50            | Immediate        |  |  |