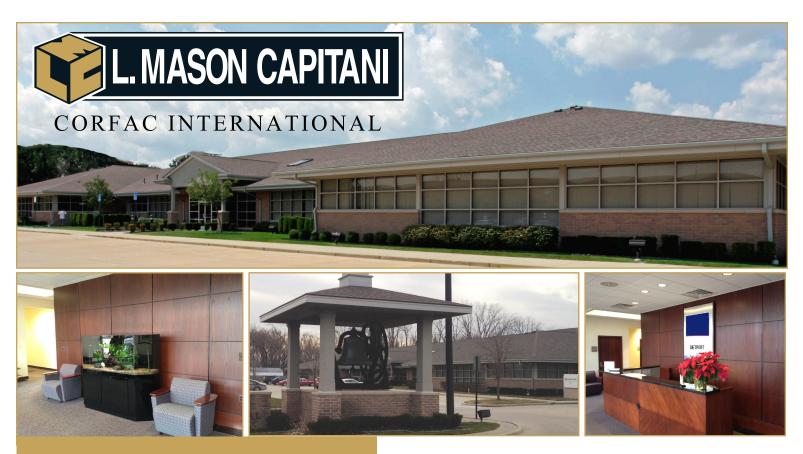

## **OFFICE FOR LEASE** LIBERTY PROFESSIONAL CENTER STERLING HEIGHTS, MICHIGAN

# **PROPERTY FEATURES:**

- Professional Office Campus Setting
- Ideal For Corporate Office or Medical Use
- High End Finishes
- Aggressive Rental Rates
- On-Site Property Management
- Outstanding Mound Location
- Entire Building Available 24,700 Square Ft

### CORFAC INTERNATIONAL

2301 West Big Beaver Suite 950 Troy, MI 48084-3329 (248) 637-9700 Facsimile (248) 637-9897 www.Lmcap.com

| PROPERTY INFORMATION                                                                                                                                                                                                                                          |                                            |  |  |
|---------------------------------------------------------------------------------------------------------------------------------------------------------------------------------------------------------------------------------------------------------------|--------------------------------------------|--|--|
|                                                                                                                                                                                                                                                               | PROPERTY NAME: Liberty Professional Center |  |  |
|                                                                                                                                                                                                                                                               | LOCATION: 35501-35765 Mound Road           |  |  |
|                                                                                                                                                                                                                                                               | <b>CITY:</b> Sterling Heights              |  |  |
|                                                                                                                                                                                                                                                               | COUNTY: Macomb                             |  |  |
|                                                                                                                                                                                                                                                               | PROPERTY TYPE: Office                      |  |  |
|                                                                                                                                                                                                                                                               | <b>YEAR BUILT:</b> 2001                    |  |  |
| LOCATION DESCRIPTION: 15 Mile / Mound                                                                                                                                                                                                                         |                                            |  |  |
| GROSS SF: 99,820                                                                                                                                                                                                                                              |                                            |  |  |
| AVAILABLE SF: 36,381                                                                                                                                                                                                                                          | FLOORS: 1                                  |  |  |
| <b>MAX. AVAILABLE: 24,700</b>                                                                                                                                                                                                                                 | PARKING: 552                               |  |  |
| MIN. AVAILABLE: 3,021                                                                                                                                                                                                                                         | ZONING: O                                  |  |  |
| PROPERTY DESCRIPTION:                                                                                                                                                                                                                                         |                                            |  |  |
| Part of a 5-building professional office campus located on heavily traveled Mound Rd. Building offers high-end finishes, on-site management, very aggressive rental rate (\$11.50 gross including suite utilities). Ideal for professional office or medical. |                                            |  |  |