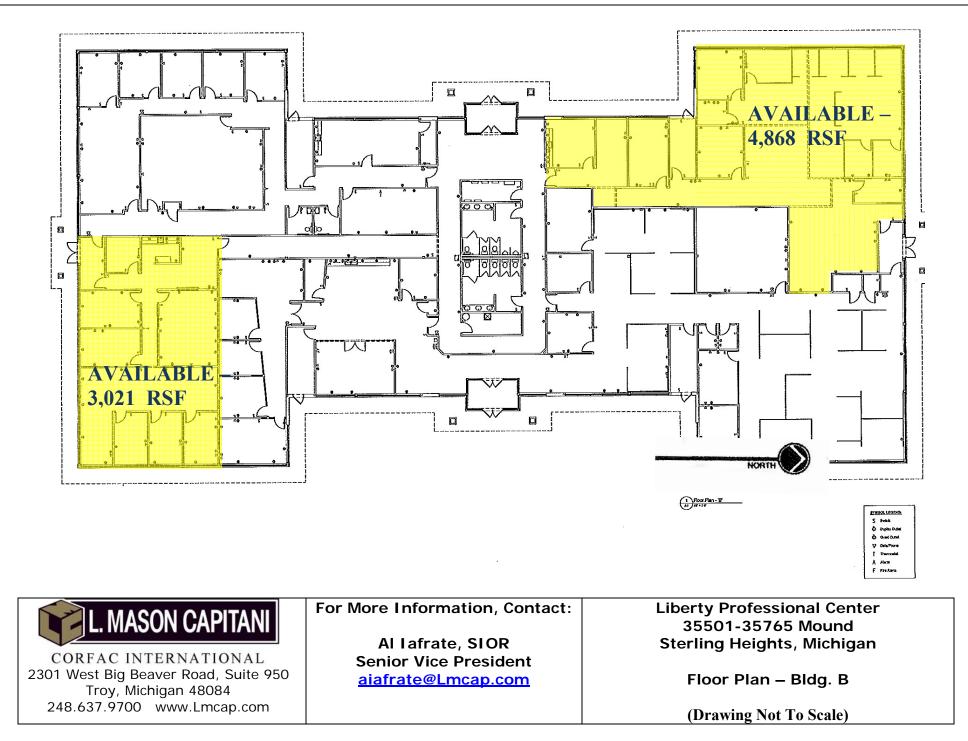

### CORFAC INTERNATIONAL

2301 West Big Beaver Suite 950 Troy, MI 48084-3329 (248) 637-9700 Facsimile (248) 637-9897 www.Lmcap.com

| Liberty Professional Center * 35501-35765 Mound Road * Sterling Heights |                      |                    |                  |  |  |
|-------------------------------------------------------------------------|----------------------|--------------------|------------------|--|--|
| SPACE AVAILABLE                                                         |                      |                    |                  |  |  |
| <u>Suite</u>                                                            | Space Available [SF] | Lease Rate [\$/SF] | <u>Occupancy</u> |  |  |
| Bldg A                                                                  | 5,291                | \$11.50            | Immediate        |  |  |
| Bldg B                                                                  | 3,021                | \$11.50            | Immediate        |  |  |
| Bldg B                                                                  | 4,868                | \$11.50            | Immediate        |  |  |
| Bldg C                                                                  | 5,316                | \$11.50            | Immediate        |  |  |
| Bldg C                                                                  | 6,671                | \$11.50            | Immediate        |  |  |
| Bldg C                                                                  | 10,793               | \$11.50            | Immediate        |  |  |
| Bldg C                                                                  | 24,700               | \$11.50            | Immediate        |  |  |