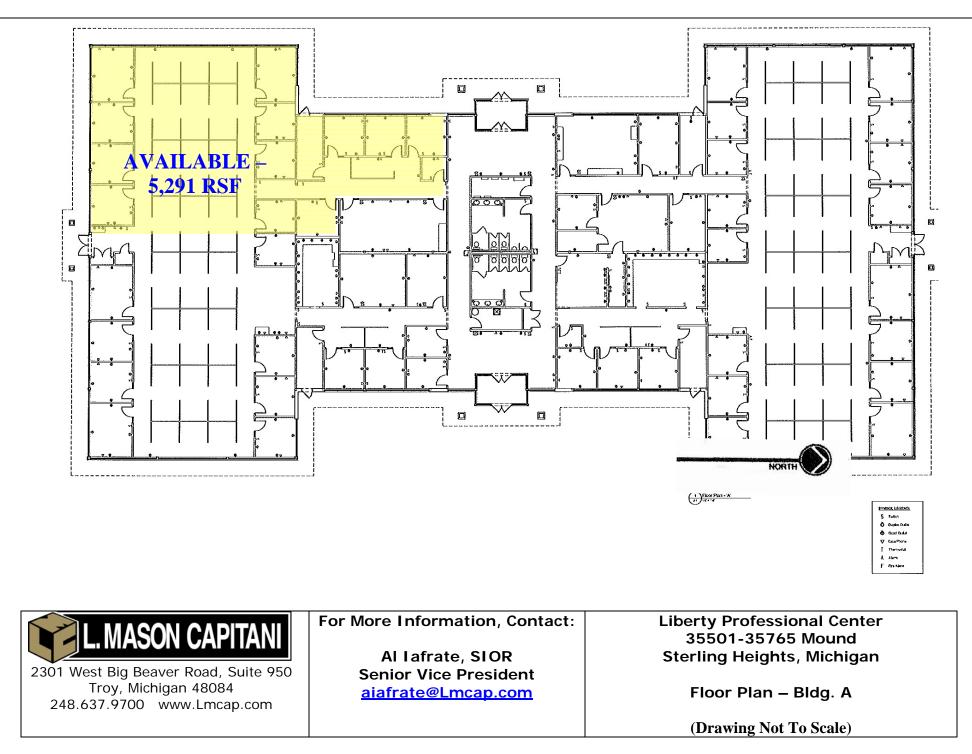

### CORFAC INTERNATIONAL

2301 West Big Beaver Suite 950 Troy, MI 48084-3329 (248) 637-9700 Facsimile (248) 637-9897 www.Lmcap.com

| Liberty Professional Center * 35501-35765 Mound Road * Sterling Heights |                      |                    |                  |  |  |
|-------------------------------------------------------------------------|----------------------|--------------------|------------------|--|--|
| SPACE AVAILABLE                                                         |                      |                    |                  |  |  |
| <u>Suite</u>                                                            | Space Available [SF] | Lease Rate [\$/SF] | <u>Occupancy</u> |  |  |
| Bldg A                                                                  | 5,291                | \$11.50            | Immediate        |  |  |
| Bldg B                                                                  | 3,021                | \$11.50            | Immediate        |  |  |
| Bldg B                                                                  | 4,868                | \$11.50            | Immediate        |  |  |
| Bldg C                                                                  | 5,316                | \$11.50            | Immediate        |  |  |
| Bldg C                                                                  | 6,671                | \$11.50            | Immediate        |  |  |
| Bldg C                                                                  | 10,793               | \$11.50            | Immediate        |  |  |
| Bldg C                                                                  | 24,700               | \$11.50            | Immediate        |  |  |