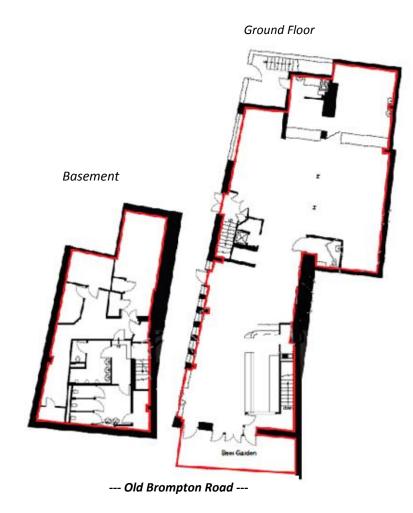

# Plans

Floor plans for identification purposes only, not to scale.

# Accommodation

The restaurant is arranged over ground floor and basement and comprises the approximate areas as follows:-

| Ground floor | 2,179 sq.ft | 202.43 sq.m |
|--------------|-------------|-------------|
| Basement     | 966 sq.ft   | 89.74 sq.m  |
| Forecourt    | 231 sq.ft   | 21.46 sq.m  |
| Total        | 3,376 sq.ft | 313.63 sq.m |