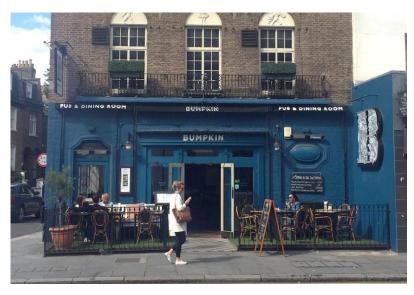

## Location

The restaurant has a prominent corner position and located on the north side of Old Brompton Road, at the junction with Clareville Grove.

South Kensington Underground Station (Circle, District and Piccadilly Lines) are within a few minutes' walk.

Nearby occupiers include Joe & The Juice, Yashin Ocean House, Little Waitrose, Foxtons, Knight Frank, Chucs Café, Franco Manca and Ferrari London.