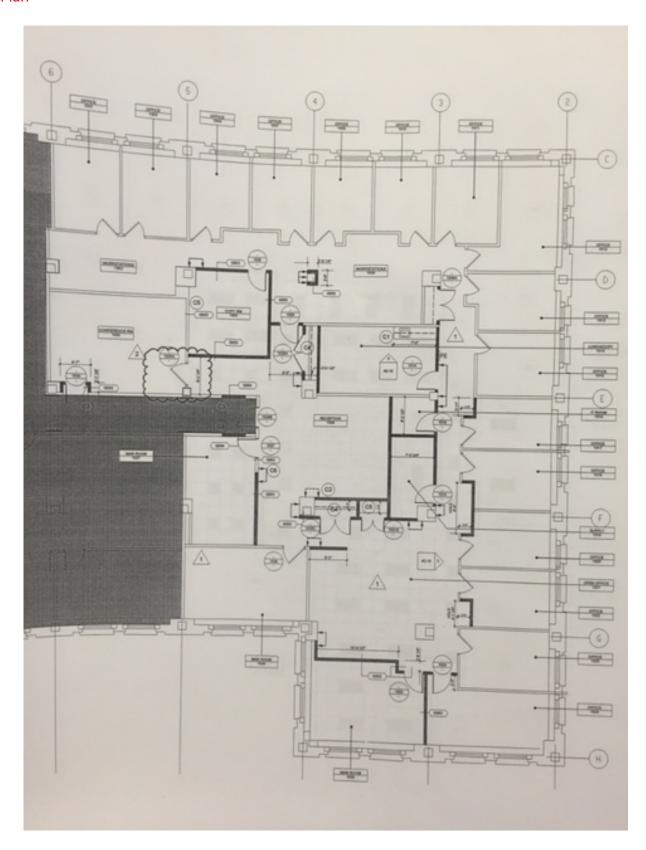

# NATIONAL NEWARK BUILDING

744 Broad Street, Newark, NJ 07102

### 9,346 RSF Class A Office Space

#### Overview

- 744 Broad Street, Newark, New Jersey
- Suite 1510
- 9,346 SF
- Term through 8/14/2019 or 4/30/2022 Available
- · Asking Rent: Make Offer
- · Occupancy: 30 Days

#### Layout

- 17 Private Offices
- 4 Conference rooms
- 8 Workstations
- Reception
- Ktichen
- · Production Room
- · IT Room







Warren Searles Vice President +1 973 908 6106 warren.searles@cushwake.com



Brian Duffy
Associate
+1 312 424 8242
brian.duffy@cushwake.com



# NATIONAL NEWARK BUILDING

744 Broad Street, Newark, NJ 07102











# NATIONAL NEWARK BUILDING

744 Broad Street. Newark. NJ 07102

### Floor Plan