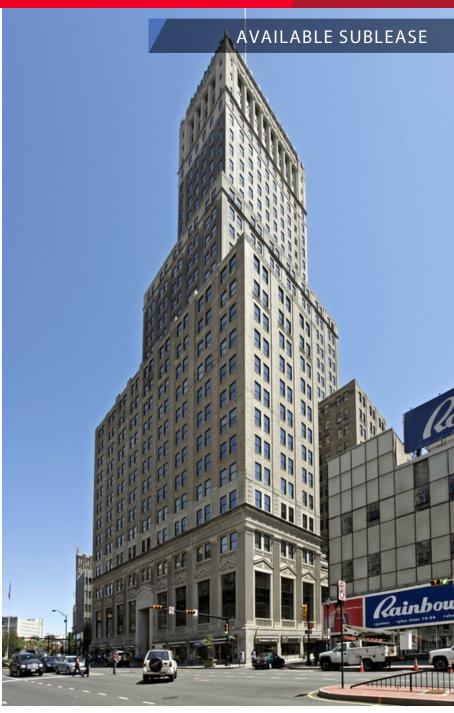

# NATIONAL NEWARK BUILDING

744 Broad Street, Newark, NJ 07102

#### Overview

- 744 Broad Street, Newark, New Jersey
- Suite 1510
- 9,346 SF
- Term through 8/14/2019 or 4/30/2022 Available
- · Asking Rent: Make Offer
- · Occupancy: 30 Days