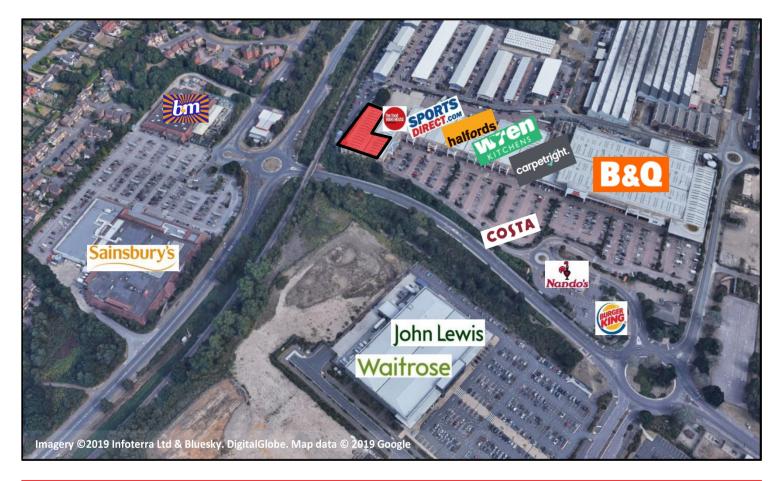

Euro Retail Park is located approximately 1.5 miles south east of Ipswich town centre within an established out of town retail destination. Other occupiers within Euro Retail Park, which provides over 210,000 sq ft of retail accommodation together with three restaurant units, include Sports Direct, B&Q, Wren and Halfords. The scheme also benefits from being situated within close proximity to other food and non food retail developments including Futura Retail Park, John Lewis/Waitrose, Sainsbury's and the recently opened B&M store within the former Homebase.