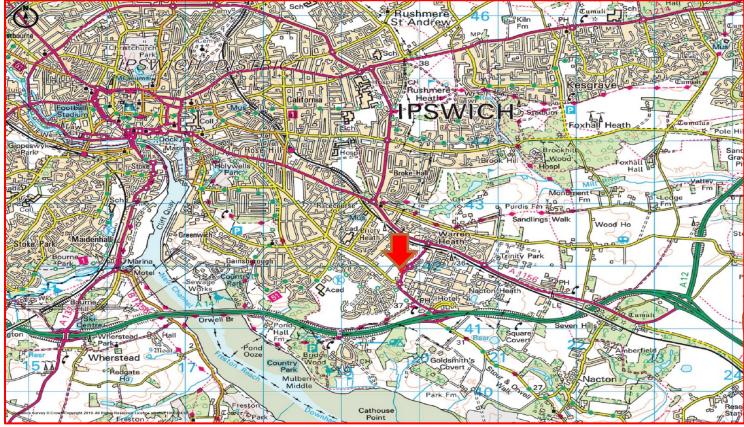

# **UNIT 1, EURO RETAIL PARK**

Ipswich is the county town of Suffolk located approximately 19 miles north east of Colchester and 54 miles east of Cambridge. The town has good road communication to a substantial catchment population via the A12 and A14.

Euro Retail Park is located approximately 1.5 miles south east of Ipswich town centre within an established out of town retail destination. Other occupiers within Euro Retail Park, which provides over 210,000 sq ft of retail accommodation together with three restaurant units, include Sports Direct, B&Q, Wren and Halfords. The scheme also benefits from being situated within close proximity to other food and non food retail developments including Futura Retail Park, John Lewis/Waitrose, Sainsbury's and the recently opened B&M store within the former Homebase.