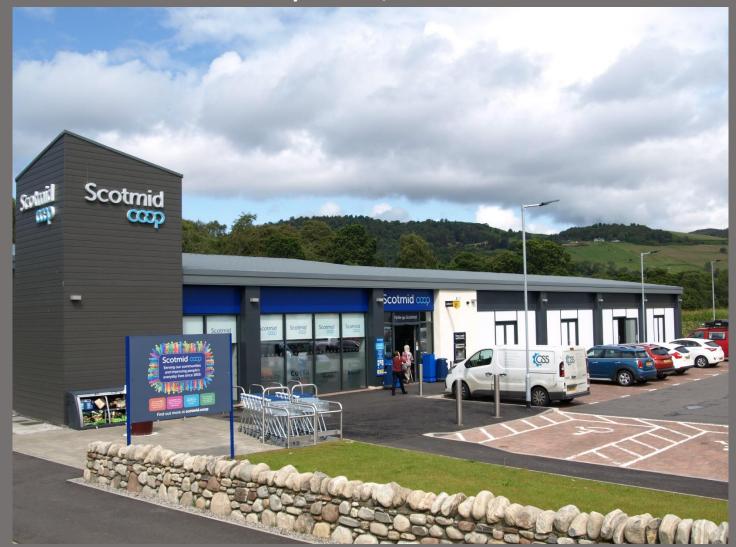

These brand new retail units are situated adjacent to the main A82 Inverness – Fort William Trunk Road and enjoy a high profile position on a gateway site adjacent to an expanding residential neighbourhood.

The development is underpinned by a new Scotmid coop convenience store (now relocated from a nearby smaller store) and has ample free car parking on site.

### Ample on site car parking Attractive ingoing incentives

**Lease:** Each of the units are available for Lease for a term to be agreed on normal full repairing and insuring terms.

**Rent:** Each retail unit (Units 2 to 4) is available for lease at a rent of £15,000per annum + VAT.