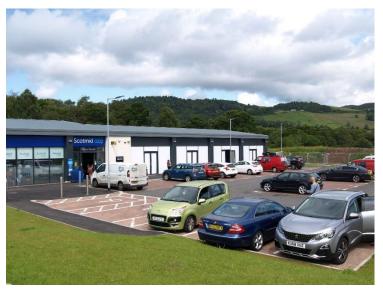

### Ample on site car parking Attractive ingoing incentives

**Lease:** Each of the units are available for Lease for a term to be agreed on normal full repairing and insuring terms.

**Rent:** Each retail unit (Units 2 to 4) is available for lease at a rent of £15,000per annum + VAT.