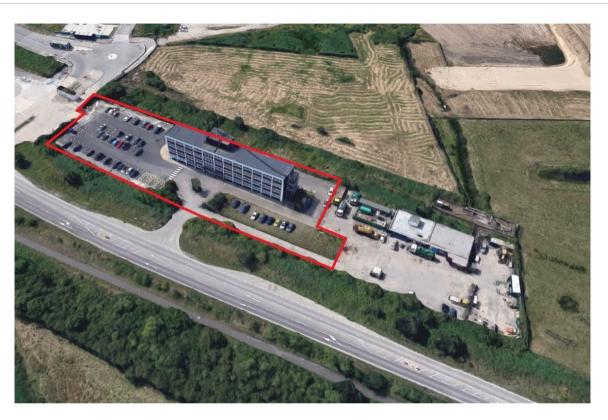

# Description

The property comprises a detached, four storey concrete framed office building let to multiple tenants. Internally, the property has a central core area of staircase, passenger lift, riser and male and female WCs. The available accommodation is located on the second and third floors and is heated, carpeted and lit with perimeter trunking and CAT 5 cabling.

Externally, there is ample car parking for approximately 60 private motor vehicles.

## **Location Map**