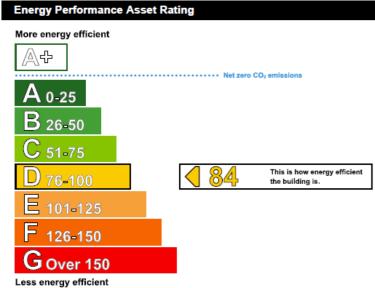

## **Particulars**

- PROMINENT MAIN ROAD POSITION
- **BURY ROAD, GOSPORT**
- RENT: £13,000 PAX
- RATEABLE VALUE £11,250 SOURCE: VOA (04/2017)
- > EPC RATING: D (84)
- ALL TERMS QUOTED ARE EXCLUSIVE OF VAT (EXCEPT WHERE SPECIFICALLY STATED)
- SERVICES PLANT EQUIPMENT AND FIXTURES NOT TESTED

### **Energy Performance Certificate** Non-Domestic Building

### HM Government

Gosport Chiropractic Clinic 97-99 Bury Road GOSPORT PO12 3PR

Certificate Reference Number: 0950-0136-2339-5306-7006

This certificate shows the energy rating of this building. It indicates the energy efficiency of the building fabric and the heating, ventilation, cooling and lighting systems. The rating is compared to two benchmarks for this type of building: one appropriate for new buildings and one appropriate for existing buildings. There is more advice on how to interpret this information in the guidance document Energy Performance Certificates for the construction, sale and let of non-dwellings available on the Government's website at

#### **Technical Information**

| Main heating fuel:                                                   | Natural Gas             |                   |
|----------------------------------------------------------------------|-------------------------|-------------------|
| Building environment:                                                | Heating and Nat         | tural Ventilation |
| Total useful floor area (m <sup>2</sup> ):                           |                         | 85                |
| Building complexity (NOS level):                                     |                         | 3                 |
| Building emission rate (kgCO <sub>2</sub> /m <sup>2</sup> per year): |                         | 63.42             |
| Primary energy use (kWh/m <sup>2</sup>                               | <sup>2</sup> per year): | Not available     |

Buildings similar to this one could have ratings as follows:

Reproduced from the....Ordnance Survey® map with the permission of Ordnance Survey on behalf of The Controller of Her Majesty's Stationery Office, © Crown Copyright. Garner Wood. Atlantic House, 114 Kingston Crescent, Portsmouth. PO2 8AL. License. No. ES 100011677