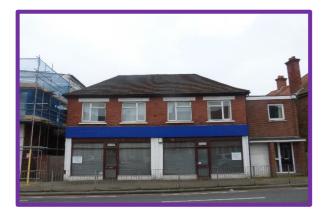

Double Shop Premises TO LET

> 97-99 Bury Road GOSPORT PO12 3PR

The shop occupies a prominent position along Bury Road, opposite the Memorial Hospital and close to the junction with The Avenue.

It was formerly a Chiropractic Clinic and other nearby occupiers include Wells Pharmacy, Domino's pizza, and a Community centre.

### ACCOMMODATION

The property provides a highly visible double fronted shop unit, which currently provides a reception area, three partitioned offices, disabled WC, and staff facilities to the rear.

The property has the following approximate areas and dimensions: