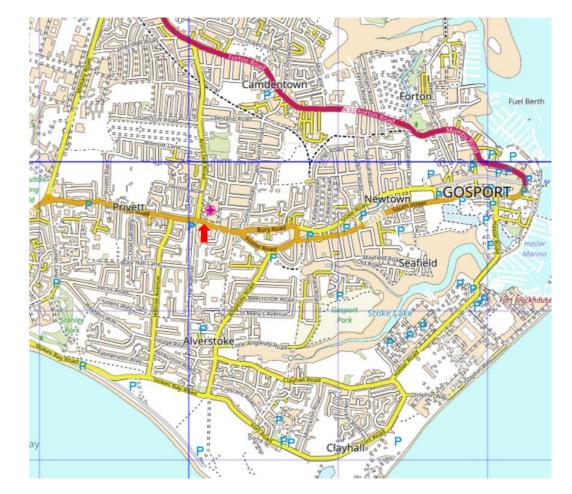

### LOCATION

The property is situated on Bury Road in Gosport, which forms part of the wider Solent conurbation situated approximately 18 miles east of Southampton and less than a mile west of Portsmouth with a residential population in excess of 80,000 (source 2011 census).

The shop occupies a prominent position along Bury Road, opposite the Memorial Hospital and close to the junction with The Avenue.

It was formerly a Chiropractic Clinic and other nearby occupiers include Wells Pharmacy, Domino's pizza, and a Community centre.