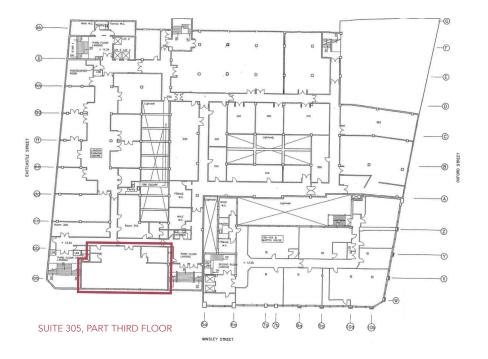

Looking for a property in **NOHO?**We've got it covered

CONTEMPORARY AIR-CONDITIONED SUITE

50 Eastcastle Street, London W1

SUITE 305 (PART THIRD FLOOR) | 1,930 sq ft / 179.30 m²

Situated in the heart of Noho, on the south side of Eastcastle Street at its junction with Winsley Street. Oxford Circus underground station and the numerous shopping facilities along Oxford Street are within a moment's walk.