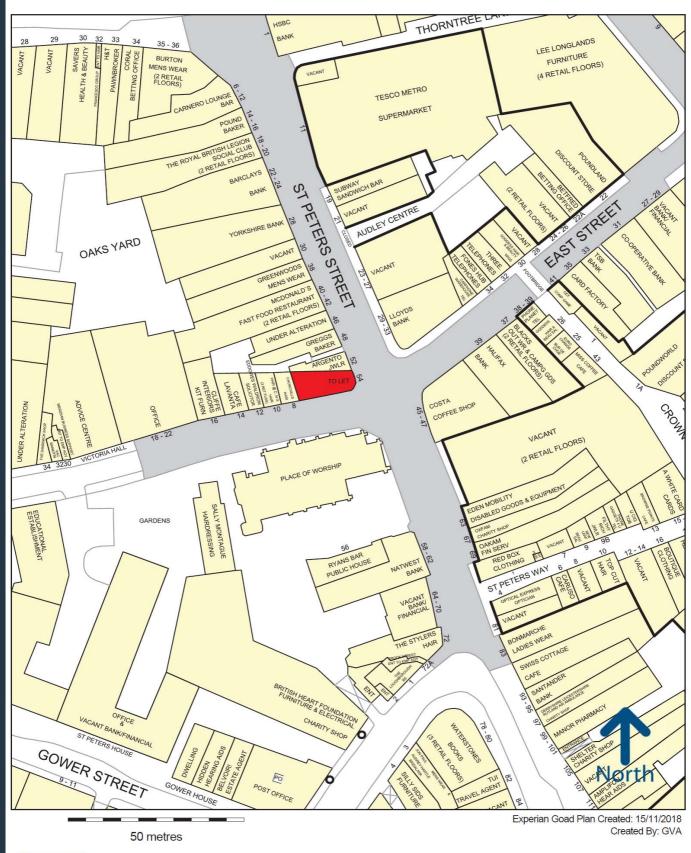

### Location

Derby is a major commercial centre within the East Midlands region, situated approximately 8 miles to the West of Junction 25 of the M1 Motorway and 40miles North East of the City of Birmingham.

The Westfield Derby attracts over 25 million customers per annum.

The premises occupy a prime corner position at the junction of East Street and St. Peter's Street. Nearby multiple retailers include Greggs, Lloyds Bank, McDonalds, and Costa Coffee.