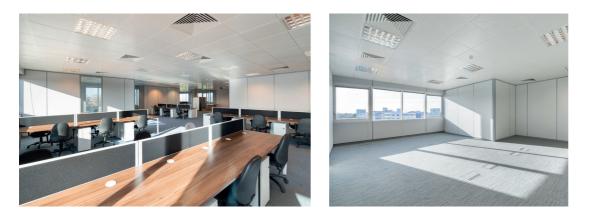

## Specification

- Fully air-conditioned
- Full height atrium reception area
- Accessible raised floors (250mm)
- Suspended ceilings
- Excellent natural light throughout

- Floor to ceiling height of 2.65m
- Two 13-person lifts
- Car parking ratio of 1:373 sqft
- Cycle parking
- 24/7 access

- CCTV and pass-controlled entry system
- Building manager
- Shower facilities





## **Further information**

For further information please contact the letting agents or the Developer, Orbit Southern.





paulf@desouza.co.uk



DISCLAIMER: These Particulars are believed to be correct at time of going to Press, but the Developer reserves the right to change the scheme in the future. However, the Vendors / Lessors and Agents of this property give notice that : (1) These Particulars are intended as a general outline only, for the guidance of prospective purchasers or tenants, and do not constitute the whole or any part of an offer or contract. (2) They cannot guarantee the accuracy of any description, dimension or other details contained in these Particulars and prospective purchasers or tenants, should not rely on them as statements of fact or representation, but must