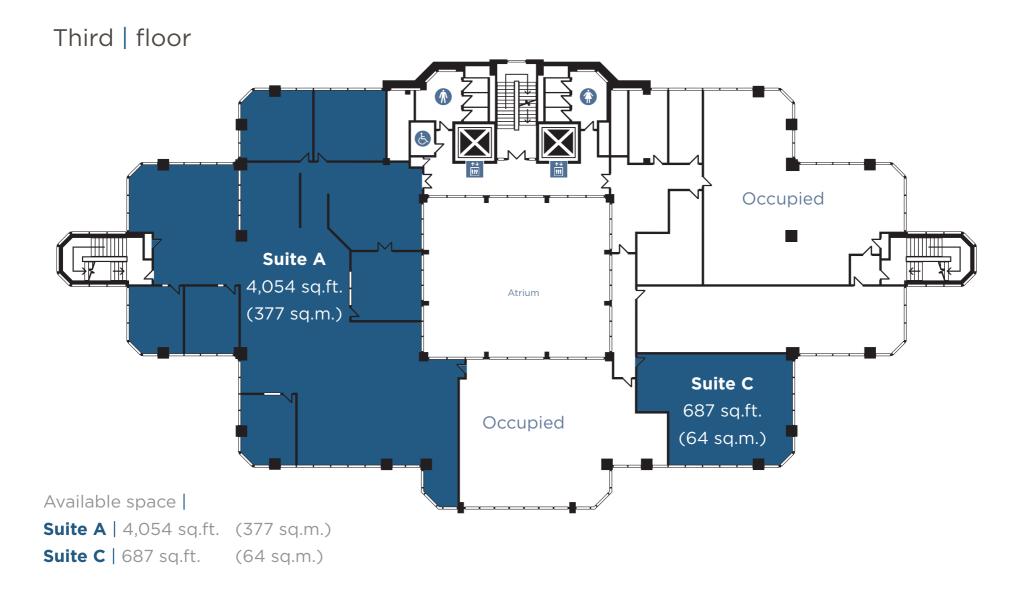

## Specification

- Fully air-conditioned
- Full height atrium reception area
- Accessible raised floors (250mm)
- Suspended ceilings
- Excellent natural light throughout

- Floor to ceiling height of 2.65m
- Two 13-person lifts
- Car parking ratio of 1:373 sqft
- Cycle parking
- 24/7 access

- CCTV and pass-controlled entry system
- Building manager
- Shower facilities





## **Further information**

For further information please contact the letting agents or the Developer, Orbit Southern.





paulf@desouza.co.uk



DISCLAIMER: These Particulars are believed to be correct at time of going to Press, but the Developer reserves the right to change the scheme in the future. However, the Vendors / Lessors and Agents of this property give notice that : (1) These Particulars are intended as