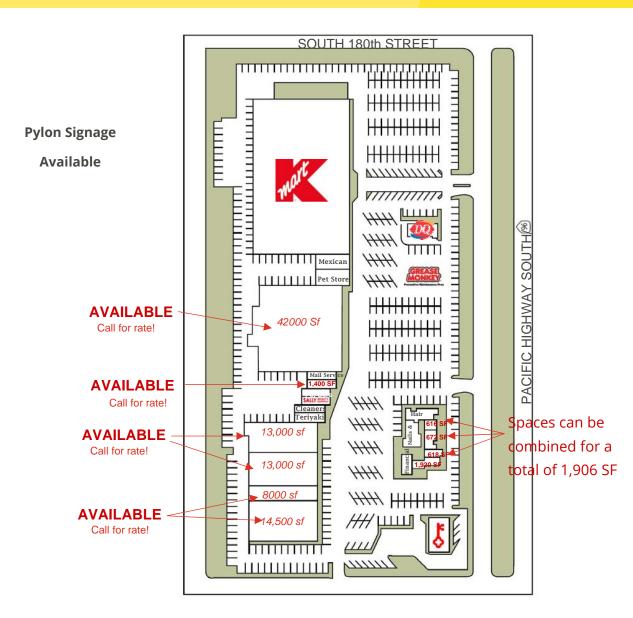

## **AVAILABLE**

- Former grocery space and shop space available
- Shop Space: \$18.00 per square foot, plus NNN
- Anchor slots from \$6 per foot.
- Rental credits provided pending anchor lease up
- \$5.00 NNN

### **TENANTS**