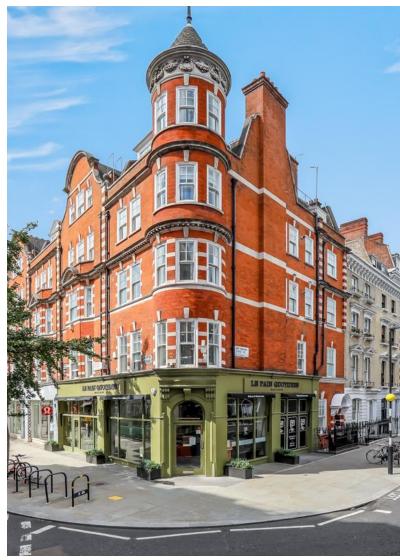

# **72-75 Marylebone High Street**Marylebone London, W1

Fourth Floor 1,616 sq ft / 150 sq m

This building is located on Marylebone High Street at the corner of Nottingham Street. The fourth-floor office is newly refurbished, providing cellular office space with five interconnecting rooms and a crittall style partition in part.