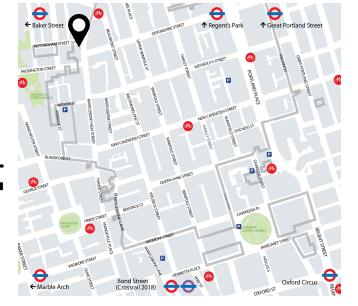

# **72-75 Marylebone High Street**Marylebone London, W1

Fourth Floor 1,616 sq ft / 150 sq m

This building is located on Marylebone High Street at the corner of Nottingham Street. The fourth-floor office is newly refurbished, providing cellular office space with five interconnecting rooms and a crittall style partition in part.