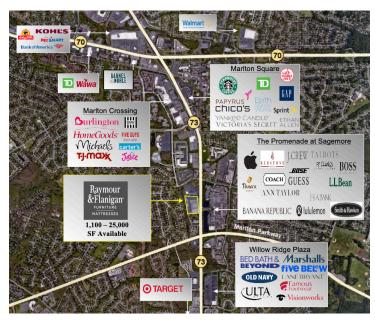

#### TRAFFIC COUNT

55,376 ADT

Unique opportunity available in this well-positioned retail center in the heart of one of New Jersey's major retail corridors. Within a 20-minute drive there are nearly 144,000 households and an area of primary employment for more than 22,000 commuters. Various-sized spaces available. National retailers in the immediate vicinity include Burlington, DSW, Starbucks, Target, Trader Joe's, Ulta, Anthropologie, Apple, Chipotle, Lululemon, Orvis, Pandora, and Panera.