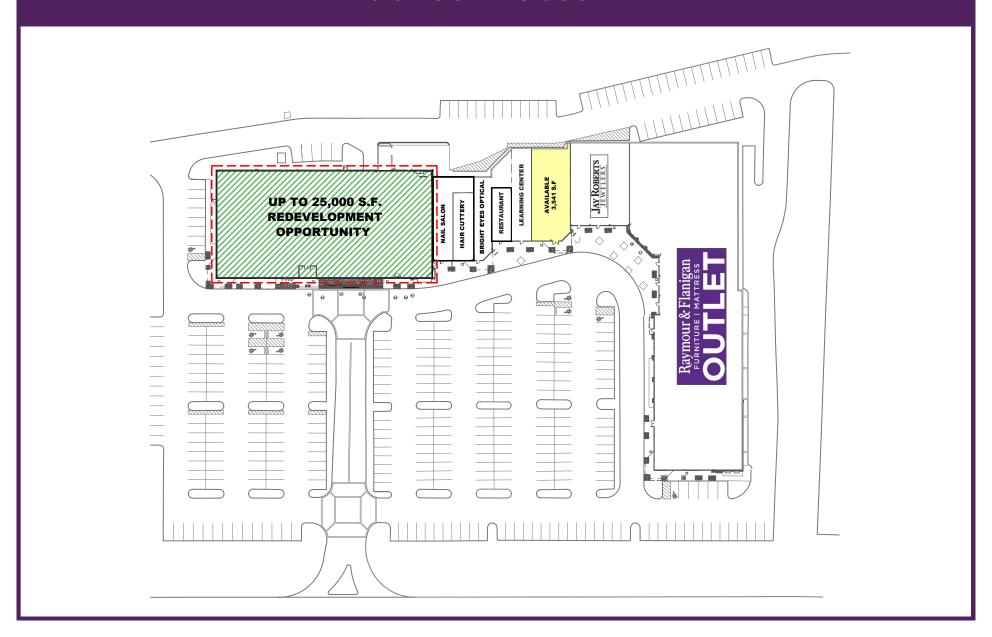

### **AVAILABLE SQUARE FOOTAGE**

Various 1,775-25,000 SF

#### TRAFFIC COUNT

55,376 ADT

Unique opportunity available in this well-positioned retail center in the heart of one of New Jersey's major retail corridors. Within a 20-minute drive there are nearly 144,000 households and an area of primary employment for more than 22,000 commuters. Various-sized spaces available. National retailers in the immediate vicinity include Burlington, DSW, Starbucks, Target, Trader Joe's, Ulta, Anthropologie, Apple, Chipotle, Lululemon, Orvis, Pandora, and Panera.