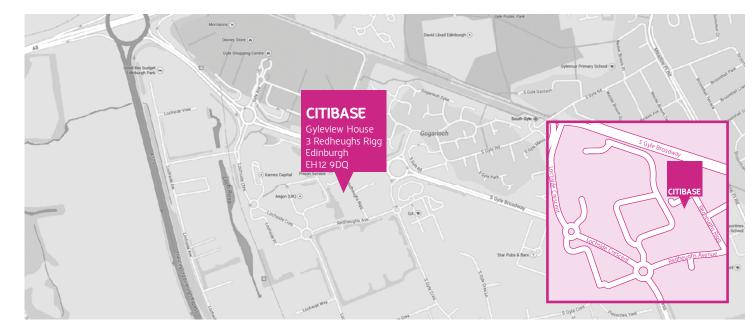

# How to find us

# By Car (from the M8)

- Head east on the M8
- At the roundabout, take 1st exit onto A720 City Bypass North
- At roundabout take 3rd exit
- At next roundabout take 3rd exit onto Edinburgh Park
- Continue onto Lochside Crescent
- Take 2nd exit onto Redheughs Avenue
- Then take 1st turn on the left onto Redheughs Rigg
- Citibase Edinburgh Gyleview is on the left hand side

We'd love to show you around

– come and see us for a tea or
coffee and no-obligation viewing.

To arrange a time or for more details contact us at:

Citibase Edinburgh Gyleview Gyleview House 3 Redheughs Rigg Edinburgh West Office Park South Gyle Edinburgh EH12 9DQ