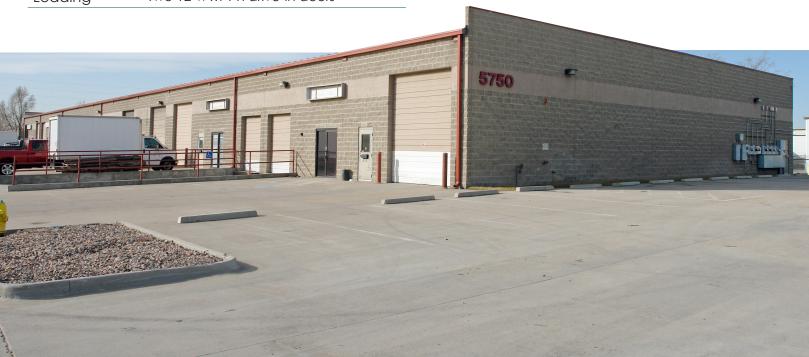

## **Park Industrial Center**

5750 E. 58th Avenue, Commerce City, CO 80022

### PROPERTY DETAILS: PARK INDUSTRIAL CENTER

Address: 5700 - 6125 E. 56th Ave.

5800 - 6360 E. 58th Ave.

# of Buildings: 13

Total Building Area: 465,950 SF

City: Commerce City

County: Adams Year Built: 1983 - 2017

Construction: Concrete block and tilt-up, metal roofs

Owner: Kew Realty Corporation

Location: Easy access to I-270, I-70 with I-225, I-76