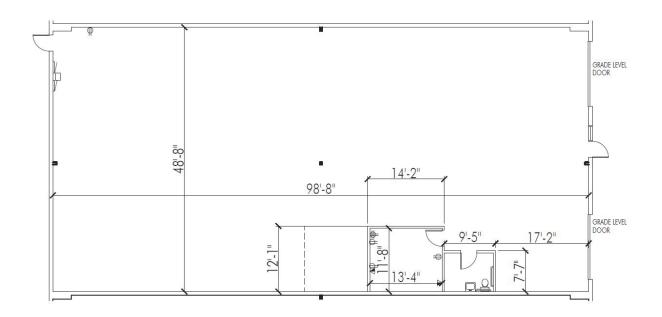

## **PROPERTY DESCRIPTION**

| Unit         | Unit E                        | Power     | 160 Amps, 480/277 Volts, 3 phase                         |
|--------------|-------------------------------|-----------|----------------------------------------------------------|
| Total Size   | 5,000 SF                      | Available | Immediately                                              |
| Office       | 222 SF                        | Rate      | \$9.00 NNN                                               |
| Clear Height | 18'                           | Other     | Located in Adams County Enterprise Zone. Has sprinklers. |
| Loadina      | Two 12'w x14'h drive-in doors |           |                                                          |