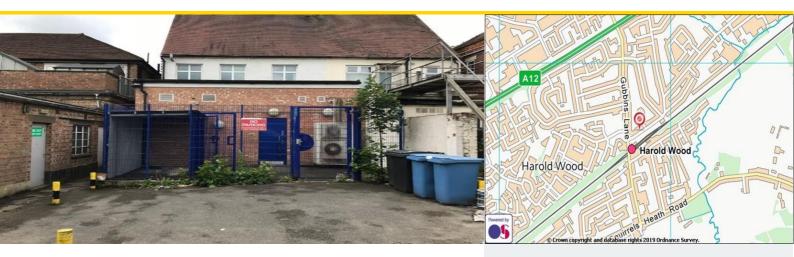

The property is located within a secondary retail parade on the north side of Station Road immediately opposite Harold Wood Station (to Stratford & Liverpool Street) Road links in the area are good with traffic links to the A12, A127 and M25 (J29). Nearby occupiers include CO-Op, Harts Estate Agents and various independent restaurants and cafes.