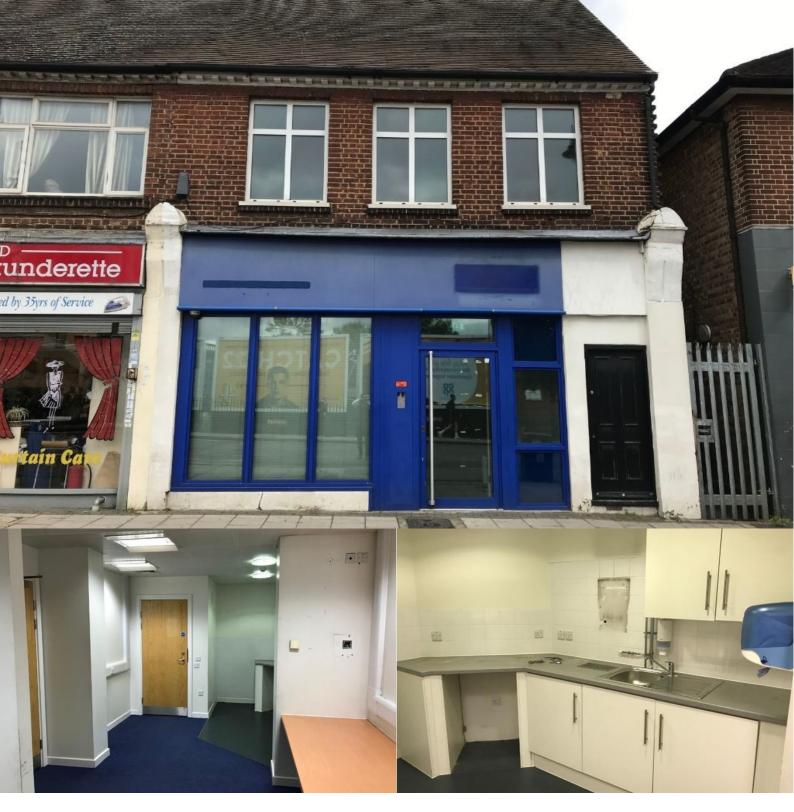

## Shop With Upper Parts

The premises are arranged over ground and first floor. The ground floor benefits from front and rear access. There are kitchen and WC facilities with parking. The upper parts are self-contained and require refurbishment works.

#### Highlights

- Good transport links
- Prominent frontage
- Parking
- Rear access
- Good F&B facilities

| Rent                  | £26,500 Per Annum Exclusive                     |
|-----------------------|-------------------------------------------------|
| Business Rates (Est)  | Local authority - Havering<br>Rateable - £7,700 |
| Building type         | A1 Retail                                       |
| EPC Rating            | TBC                                             |
| Lease Details         | A new lease for a term to be agreed.            |
| Floor                 | Size Sq Ft                                      |
| Sales Area            | 788                                             |
| First Floor Ancillary | 441                                             |
| Total Internal Area   | 1,229                                           |