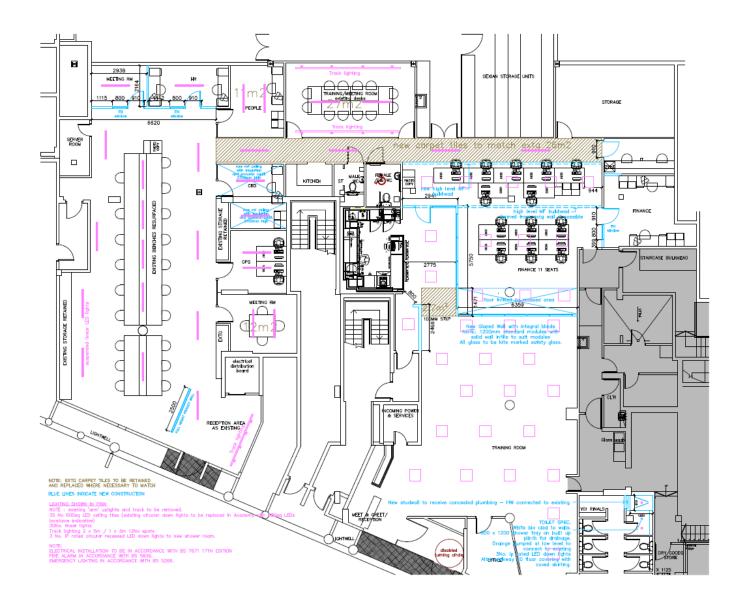

aditional ceiling and exposed services
- Two entrances
- Fitted accommodation .
- Predominantly open plan layout
- Training room

#### Accommodation

| Floor   | Area (sq ft) |
|---------|--------------|
| Ground  | 6,114        |
| Storage | 1,278        |
| Total   | 7,392        |

#### Viewing - strictly by appointment through:-

Jim Harper Savills 020 7409 8967 jrharper@savills.com

Jade Dedman Savills 020 7330 8617 jade.dedman@savills.com





#### savills.co.uk



#### VAT

The property has been elected for VAT

#### Lease

The lease expires in May 2023 and is protected by the security of tenure provisions of the 1954 Landlord and Tenant Act.

## **Quoting rent**

Rent on application

#### Rates

Estimated £12.98 per sq ft

## Service Charge

Estimated £1.65 per sq ft

# Floorplan