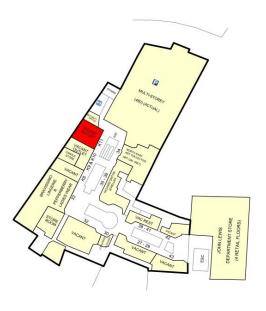

#### Location

Eldon Garden provides three trading levels across approximately 80,000 sq ft of retail space incorporating 35 separate units. This niche shopping centre is set in the heart of Newcastle upon Tyne. Eldon Garden is in a busy central location and is an integral part of Newcastle's retail landscape.

#### **Description**

This unit occupies a good position on the first floor of Eldon Garden next to the multi-storey car park. The unit has glazed windows, is uniform in shape with kitchen and storage facilities.