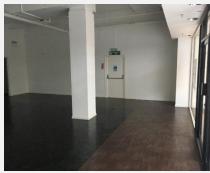

#### **Description**

This unit occupies a good position on the first floor of Eldon Garden next to the multi-storey car park. The unit has glazed windows, is uniform in shape with kitchen and storage facilities.

#### **Accommodation**

From onsite measurements we understand the property has the following area in terms of Zone A (ITZA):-

| Description | Sq m  | Sq ft |
|-------------|-------|-------|
| Total ITZA  | 74.70 | 804   |