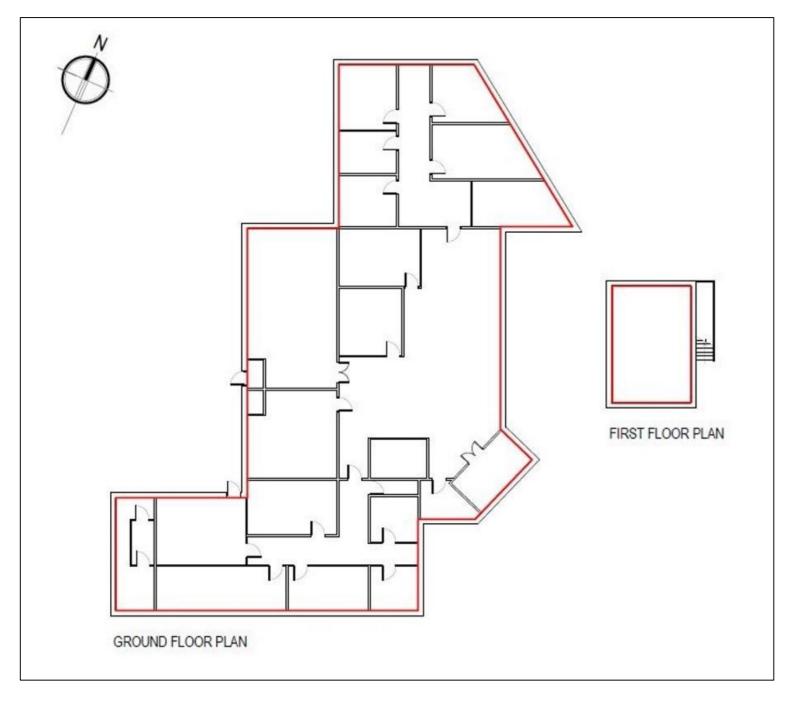

## **Accommodation**

The premises have been measured on a Net Internal Area basis (NIA) in accordance with RICS Property Measurement (2<sup>nd</sup> Edition), as follows:-

Ground Floor  $367.53 \text{ m}^2 / 3,956 \text{ sq.ft.}$ First Floor Store  $27.89 \text{ m}^2 / 300 \text{ sq.ft.}$ Total NIA  $395.42 \text{ m}^2 / 4.256 \text{ sq.ft.}$ 

## William Speed BA (Hons)

Tel: 01332 298000

Email: wspeed@salloway.com

1 New Park Place, Pride Park Derby, DE24 8DZ

This plan is not to scale, should not be relied upon and is for information only