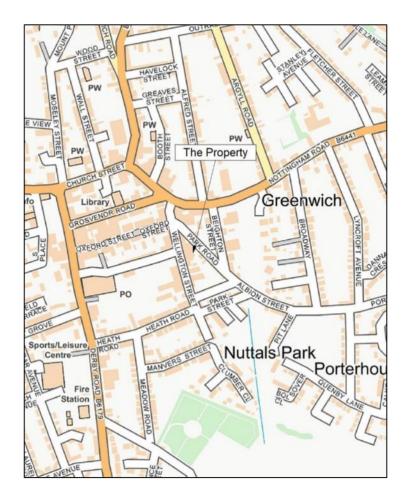

#### Location

Ripley is a popular Derbyshire Market Town situated approximately 12 miles to the North of the City of Derby and 15 Miles North West of Nottingham, at the junction of the A38 and A610 roads. Vehicular accessibility is good, with the A610 linking with junction 25 of the M1 Motorway (South) before connecting with Nottingham and the A38 leading to Junction 28 of the M1 Northbound, and the City of Derby to the South

More specifically, the subject property is located on Park Road on the eastern edge of Ripley's town centre. The surrounding land use is a mix of commercial and residential properties.