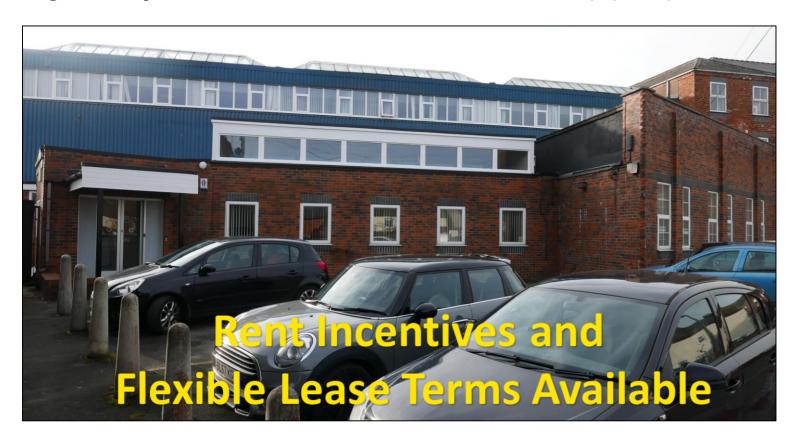

# **Description**

The subject property forms part of Godkin House and comprises high quality office accommodation located within a single storey section of the building which is accessed directly off Park Road. This section of Godkin House is of masonry construction with brick elevations inclusive of uPVC double glazed windows, surmounted by a flat roof.

Externally there is a tarmacadam forecourt and allocated parking for approximately 9 vehicles.

#### Rent

The property is available to rent at £21,000 per annum, exclusive of business rates and all other outgoings.

The client has indicated that they would be prepared to offer rental incentives, subject to all other lease terms proposed.