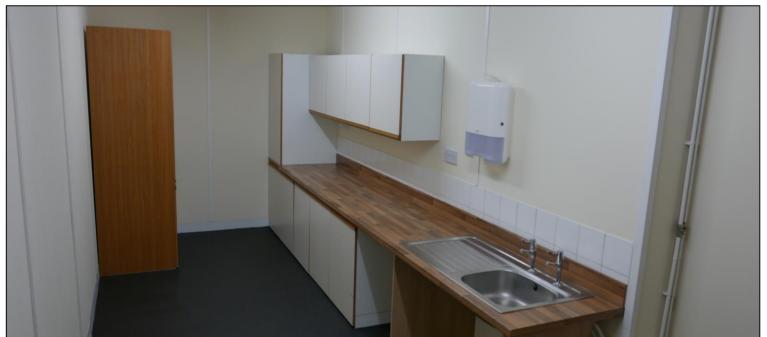

Internally, the accommodation consists of a combination of open plan and cellular offices together with kitchen and toilet facilities. In addition to the ground floor accommodation the subject benefits from a separate but lockable first floor store/archive room.

The property has been refurbished throughout and as such is presented to a very high standard with the specification generally comprising carpet floor coverings, painted plastered and plasterboard walls, wall mounted power and telecoms sockets, central heating, uPVC double glazed window units and suspended ceilings with a combination of inset category 2 and strip light fittings.