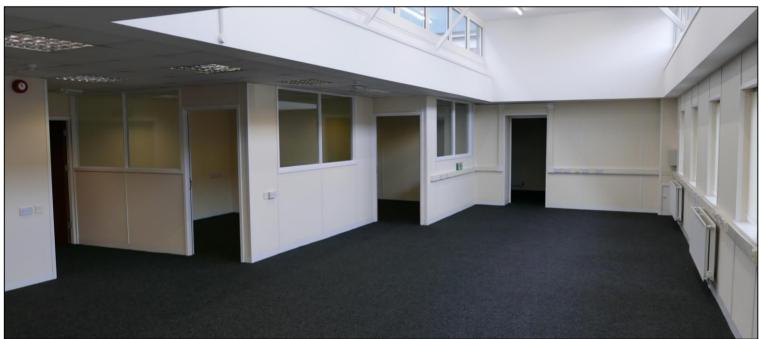

Internally, the accommodation consists of a combination of open plan and cellular offices together with kitchen and toilet facilities. In addition to the ground floor accommodation the subject benefits from a separate but lockable first floor store/archive room.

The property has been refurbished throughout and as such is presented to a very high standard with the specification generally comprising carpet floor coverings, painted plastered and plasterboard walls, wall mounted power and telecoms sockets, central heating, uPVC double glazed window units and suspended ceilings with a combination of inset category 2 and strip light fittings.