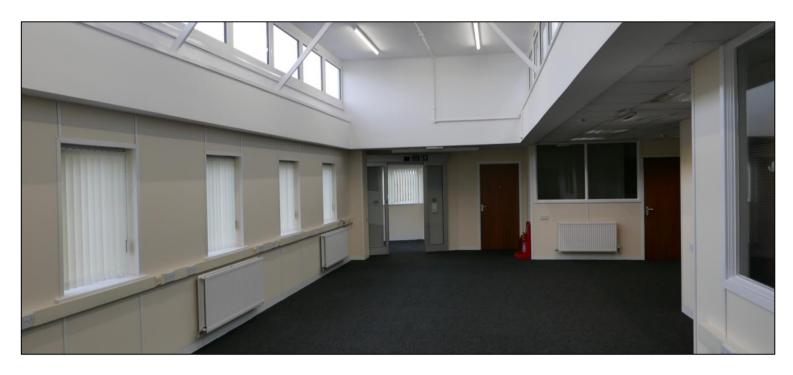

Internally, the accommodation consists of a combination of open plan and cellular offices together with kitchen and toilet facilities. In addition to the ground floor accommodation the subject benefits from a separate but lockable first floor store/archive room.

The property has been refurbished throughout and as such is presented to a very high standard with the specification generally comprising carpet floor coverings, painted plastered and plasterboard walls, wall mounted power and telecoms sockets, central heating, uPVC double glazed window units and suspended ceilings with a combination of inset category 2 and strip light fittings.