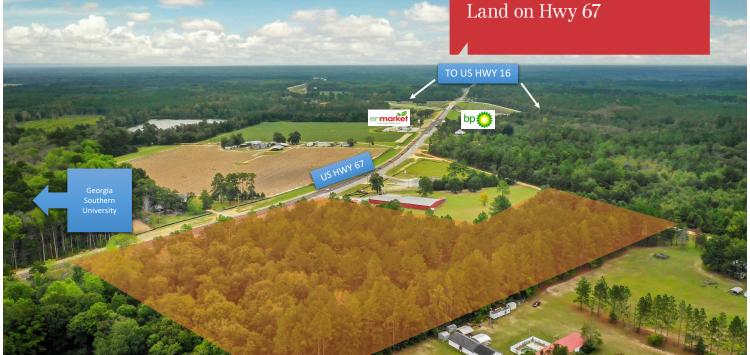

## **Property Features**

- Newly opened 4 lane highway immediately off of I-16
- Prime Commercial development location
- Zones HC
- 850' + Highway 67 Frontage
- 30,000+ VPD on I-16
- Located at a high-traffic intersection which provides access to Statesboro and surrounding areas.
- All utilities available at site

## **Location Advantages**

- Hwy 67 Land with road frontage
- Off of I-16 / Hwy 67 exit
- Georgia Southern University traffic