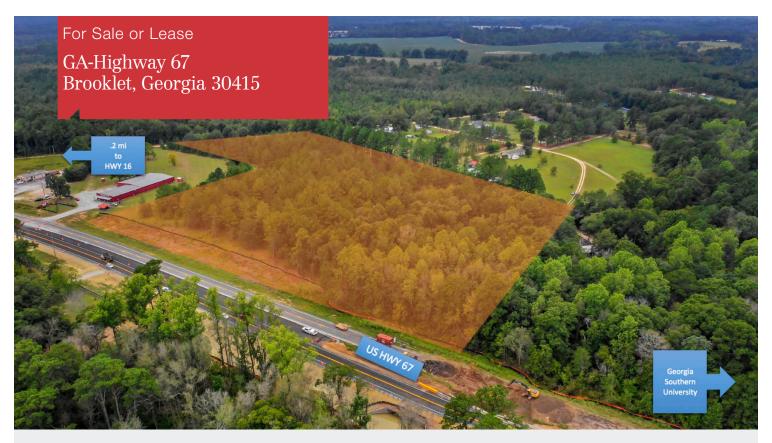

# GA-Highway 67

Brooklet, Georgia 30415

## **Property Features**

- Newly opened 4 lane highway immediately off of I-16
- Prime Commercial development location
- Zones HC
- 850' + Highway 67 Frontage
- 30,000+ VPD on I-16
- Located at a high-traffic intersection which provides access to Statesboro and surrounding areas.
- All utilities available at site

## **Location Advantages**

- Hwy 67 Land with road frontage
- Off of I-16 / Hwy 67 exit
- Georgia Southern University traffic