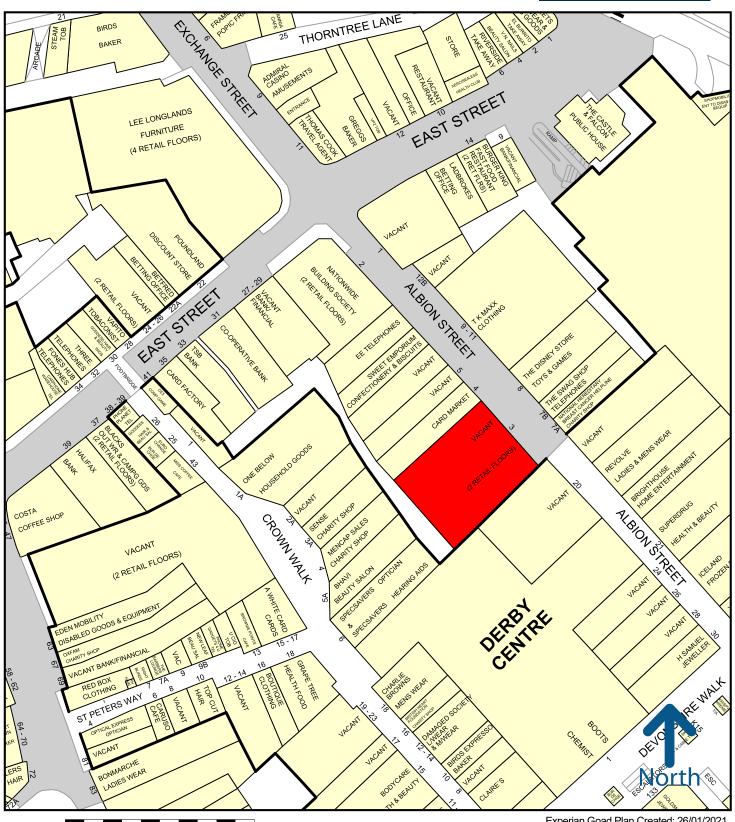

The property is located in the heart of Derby City Centre on Albion Street, a very busy location, linking directly into the Derby Centre.

The premises are situated close to **Nationwide** with other nearby retailers including **The Disney Store**, **Boots**, **Accessorize** and **TK Maxx**.

# Tel: 020 7409 2100

Or our joint agent, Tim Kenney of Kenneymoore Tel:  $01244\ 345\ 600$ 

Experian Goad Plan Created: 26/01/2021 Created By: Smith Price RRG

Map data

Copyright and confidentiality Experian, 2019. © Crown copyright and database rights 2019. OS 100019885

50 metres

For more information on our products and services: www.experian.co.uk/goad | goad.sales@uk.experian.com | 0845 601 6011

Important notice – all premises are offered subject to contract and availability. These particulars are issued, without responsibility on the part of Smith Price RRG LLP, their employees or their clients and serve only as an introductory guide to the premises. No part of them constitute a part of a contract or a statement or representation upon which any reliance can be placed. Any person with an actual or prospective interest in the premises must satisfy themselves as to any matter concerning the premises by inspection, independent advice or otherwise. Neither Smith Price RRG LLP nor any of their employees or agents have any authority to make or give any representation or warranty as to the premises whether in these particulars or otherwise. All measurements are approximate.