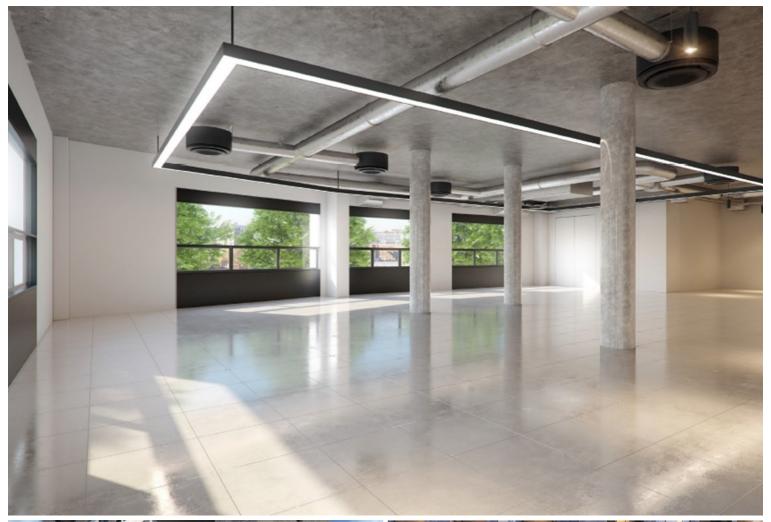

#### **1** DESCRIPTION

On the site of the former Crosse and Blackwell factory — home of Branston Pickle - The Crosse is the first commercial phase of a major redevelopment of the 4.7 acre site, combining the regeneration of traditional warehouses and new build state of the art, contemporary workspace.

The Crosse offers 10,967 sq ft of Cat A office and retail units. The units have been designed to offer a variety of sizes but they can easily be combined to provide larger, self-contained office space over two floors.

#### AMENITIES

- Fit Out Available
- · Self Contained Units
- Circular VRF Units
- Demised WC's
- New Public Realm
- Street Frontage Available
- · Feature LED Lighting
- Fully Raised Floor
- Excellent Natural Light