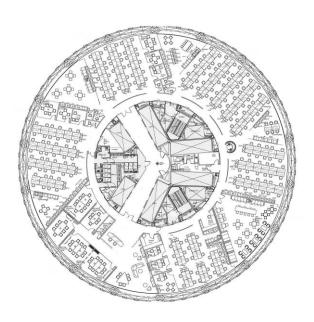

## **AVAILABLE SPACE**

| Floor | Sq Ft  |
|-------|--------|
| 12th  | 18,372 |
| TOTAL | 18,372 |

#### **FLOORPLATE**