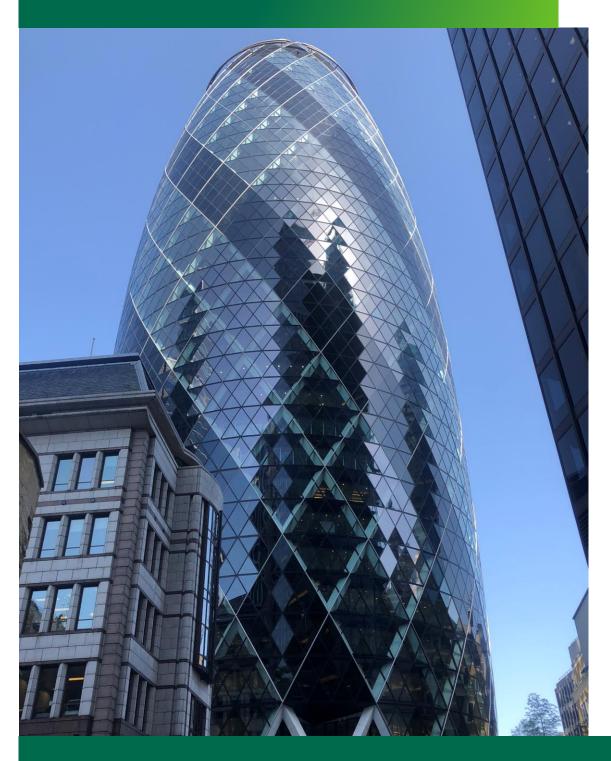

# 30 ST MARY AXE, EC3

18,372 sq ft available

**FULLY FITTED ACCOMMODATION** 

**CBRE** 

### FOR LEASE 30 ST MARY AXE, EC3

### **READY FOR BUSINESS**

- + Fully fitted floorplate
- + On floor shower facilities
- + Four pipe fan coil air conditioning
- + Fully accessible raised floor
- + 2.75m floor to ceiling height
- + 24 hour access and security
- + Bike racks
- + EPC: B 50