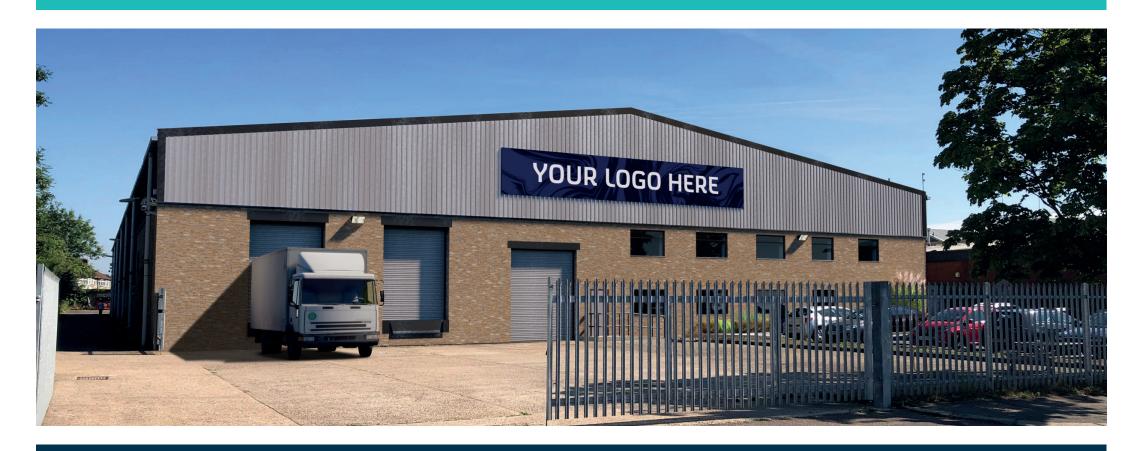

#### SELF-CONTAINED DETACHED UNIT | YARDS TO FRONT & REAR

**34,421 sq ft** (3,198 sq m)

TO BE FULLY REFURBISHED | AVAILABLE Q1 2020

#### **DESCRIPTION**

Unit 17 is a secure self-contained industrial / warehouse unit with cross loading to the front and rear. The building is a detached steel portal frame with a combination of dock-level and level access loading doors.