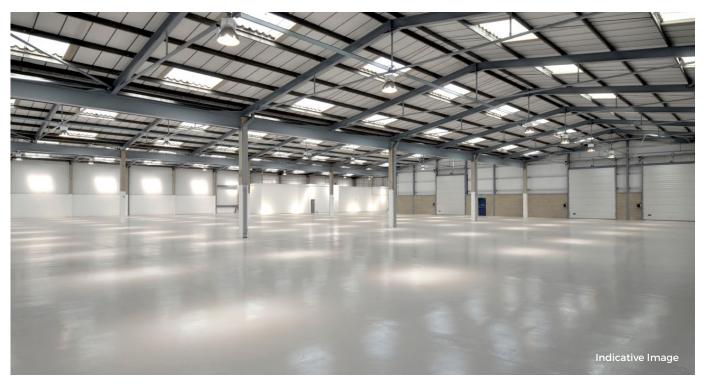

#### **DESCRIPTION**

Unit 17 is a secure self-contained industrial / warehouse unit with cross loading to the front and rear. The building is a detached steel portal frame with a combination of dock-level and level access loading doors.

**SPECIFICATION** 

7.2M CLEAR HEIGHT

YARDS TO FRONT & REAR

GROUND LEVEL LOADING TO REAR

2 DOCK LEVEL LOADING DOORS

GROUND AND FIRST FLOOR OFFICES