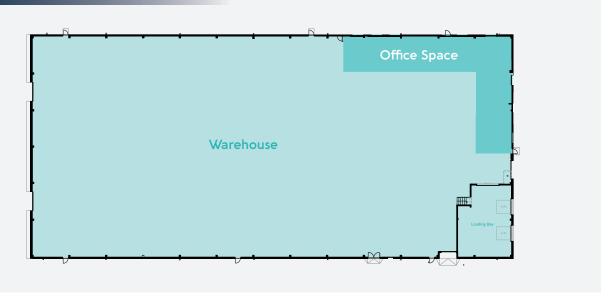

#### **DESCRIPTION**

Unit 17 is a secure self-contained industrial / warehouse unit with cross loading to the front and rear. The building is a detached steel portal frame with a combination of dock-level and level access loading doors.

# LOCATION

The property comprises the following aapproximate gross external area:-

|              | SQ M  | SQ FT  |
|--------------|-------|--------|
| GROUND FLOOR | 2,966 | 31,924 |
| FIRST FLOOR  | 232   | 2,497  |
| TOTAL        | 3,198 | 34,421 |