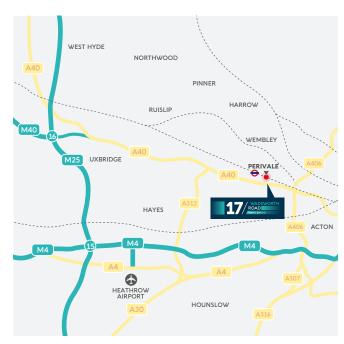

### LOCATION

Wadsworth Road is an established industrial area located approximately 1/2 mile from the A40 with access into Central London (10 miles) and the M40/M25 (9.7 miles). Perivale Underground Station (Central Line) is approx 1/2 mile away.