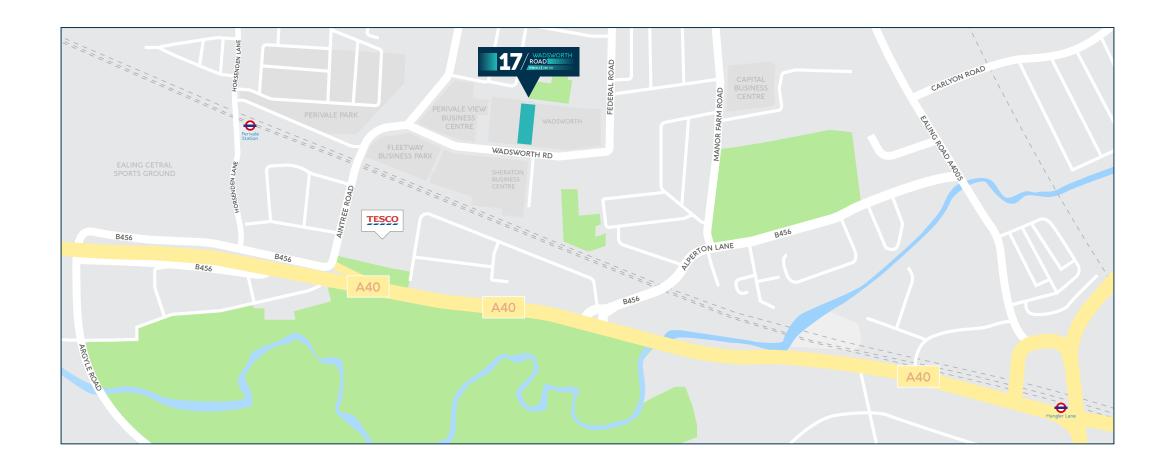

### LOCATION

Wadsworth Road is an established industrial area located approximately 1/2 mile from the A40 with access into Central London (10 miles) and the M40/M25 (9.7 miles). Perivale Underground Station (Central Line) is approx 1/2 mile away.