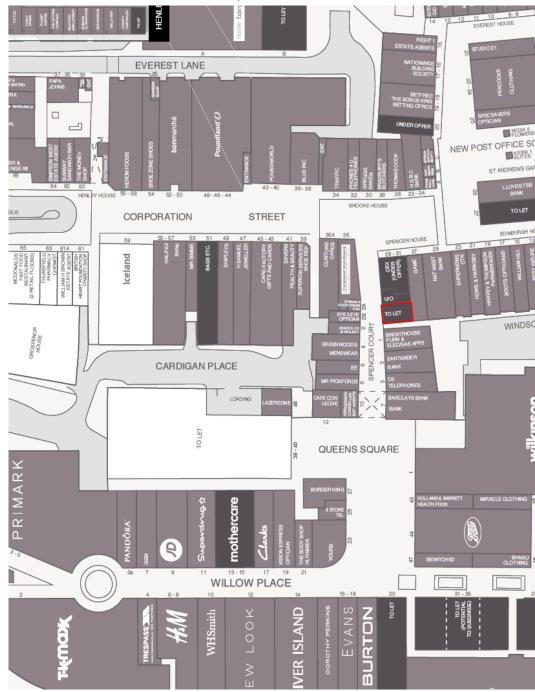

# Unit 1B Spencer Court, Corby, NN17 1BH

Situated in the heart of Corby New Town and fronting the pedestrianised Spencer Court, just off Queens Square, with neighbouring retailers that include EE, O2, Wilkinsons and Greggs.

### 1B Spencer Court