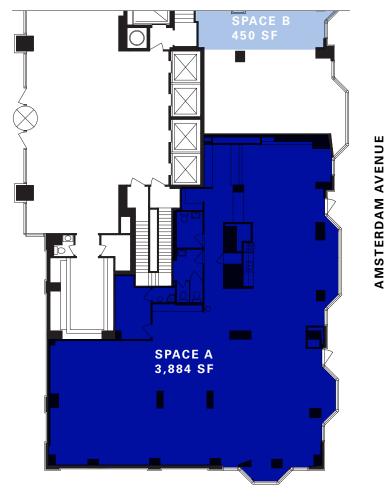

DE NEW YORK, NY





#### 145 WEST 67TH STREET | AKA TOWER 67

## **Property Details**

#### Location

Southeast corner of 68th Street and Amsterdam Avenue

#### **Approximate Size**

**Ground Floor** 

Space A 3,884 SF Space B 450 SF

#### Term

Space A Long term Space B Long term

#### Possession

Space A Immediate
Space B Immediate

#### **Site Status**

Space A Formerly 200 Amsterdam Sales Gallery

Space B Formerly a Barbershop

#### **Neighbors**

Apple, Zara, Flywheel, UPS, Citibank, New York Kids Club, City MD, Northwell Health, Starbucks, Wells Fargo and HSBC

#### **Comments**

Great corner opportunity

At the base of a luxury 49-story high rise

Walking distance from Lincoln Center

Transportation via the 1 2 3 at 72nd Street and 1 2 trains at 66th Street

#### **Ground Floor**



**WEST 68TH STREET** 

NEWMARK

#### 145 WEST 67TH STREET | AKA TOWER 67

### Area Retail



#### CONTACT

#### Tyler King

t 212-309-2822 tyler.king@ngkf.com

#### Joshua Strauss

t 212-331-0126 joshua.strauss@ngkf.com

nmrk.com