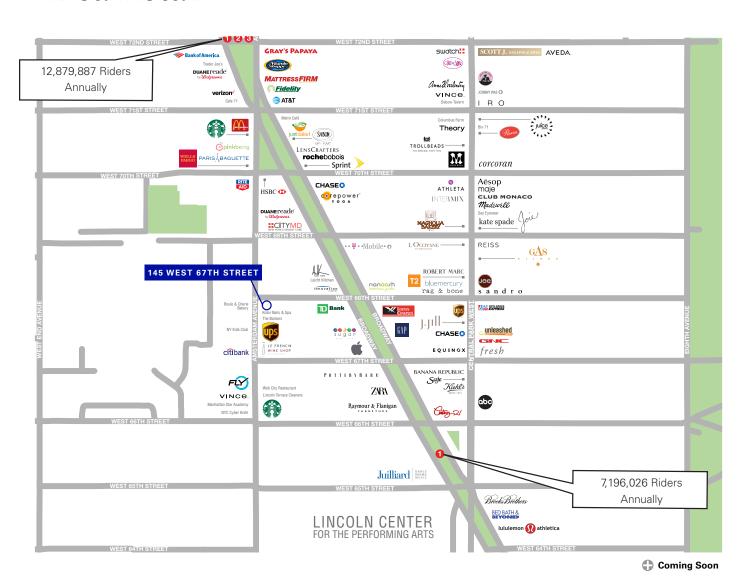

#### **Neighbors**

Apple, Zara, Flywheel, UPS, Citibank, New York Kids Club, City MD, Northwell Health, Starbucks, Wells Fargo and HSBC

#### **Comments**

Great corner opportunity

At the base of a luxury 49-story high rise

Walking distance from Lincoln Center

Transportation via the 1 2 3 at 72nd Street and 1 2 trains at 66th Street