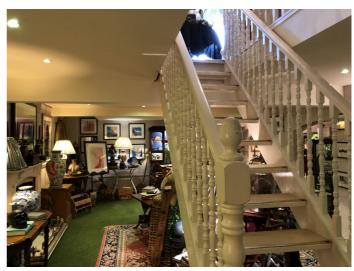

#### Accommodation

The premises comprises a period (Edwardian) retail building situated over ground and lower ground floors with rear storage areas and WC & Kitchen.

| Ground Floor sales area       | 533 sq.ft ( 49.52 m <sup>2</sup> )    |
|-------------------------------|---------------------------------------|
| Kitchen & Stores              | 97 sq.ft ( 9.01 m <sup>2</sup> )      |
| Lower Ground Floor sales area | 555 sq.ft ( 51.56 m <sup>2</sup> )    |
| Storage area                  | 128 sq.ft ( 11.89 m <sup>2</sup> )    |
| Total                         | 1,313 sq.ft ( 121.98 m <sup>2</sup> ) |