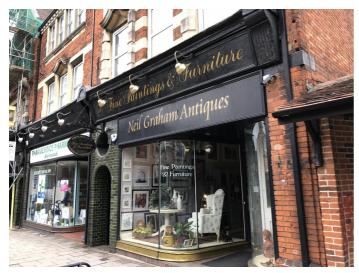

#### Location

The premises are situated on the eastern side of Ingrave Road a short distance from the High Street (A1023) and its junction with Ongar Road (A128). The premises is the end of a terrace of similar retail units whose occupiers include a chemist, barbers, jeweller and kitchen showroom.

#### Accommodation

The premises comprises a period (Edwardian) retail building situated over ground and lower ground floors with rear storage areas and WC & Kitchen.

| Ground Floor sales area       | 533 sq.ft ( 49.52 m <sup>2</sup> )    |
|-------------------------------|---------------------------------------|
| Kitchen & Stores              | 97 sq.ft ( 9.01 m <sup>2</sup> )      |
| Lower Ground Floor sales area | 555 sq.ft ( 51.56 m <sup>2</sup> )    |
| Storage area                  | 128 sq.ft ( 11.89 m <sup>2</sup> )    |
| Total                         | 1,313 sq.ft ( 121.98 m <sup>2</sup> ) |