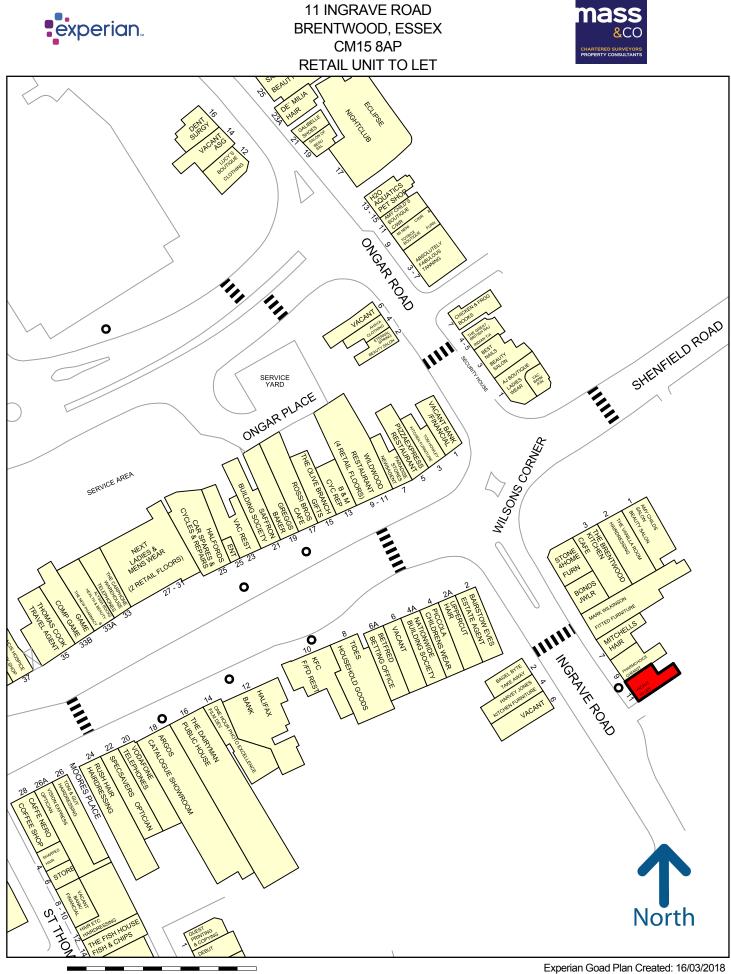

#### Location

The premises are situated on the eastern side of Ingrave Road a short distance from the High Street (A1023) and its junction with Ongar Road (A128). The premises is the end of a terrace of similar retail units whose occupiers include a chemist, barbers, jeweller and kitchen showroom.

#### Viewing & Further Information

Strictly by prior arrangement with sole agents Mass & Co. Contact;

Mark Mannering - mark.mannering@massandco.com

or

Rajiv Kataria - rajiv@massandco.com

xperian Goad Plan Created: 16/03/2018 Created By: Mass and Co

Copyright and confidentiality Experian, 2017. © Crown copyright and database rights 2017. OS 100019885

50 metres

For more information on our products and services: w.experian.co.uk/goad | goad.sales@uk.experian.com | 0845 601 6011