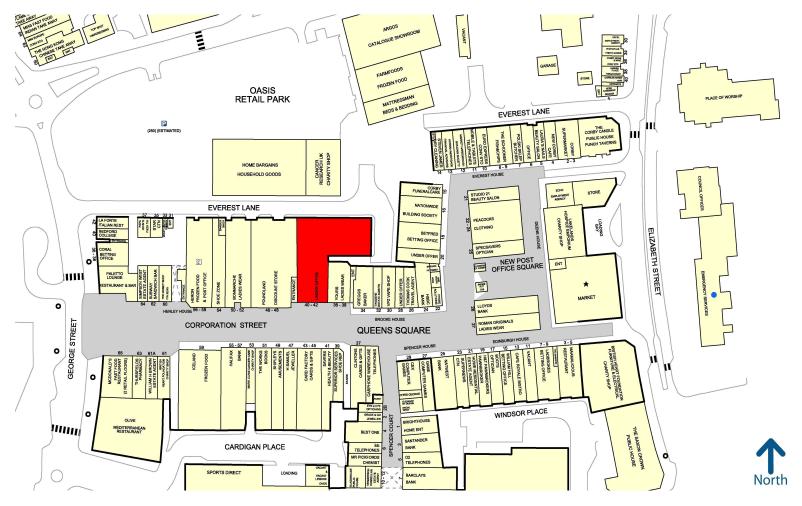

#### Location

The premise is located in an extremely busy retailing pitch to the western end of Corporation Street in the heart of Corby town centre. Neighbouring occupiers include Subway, Paletto Lounge, Herron Foods, Shoe Zone, Iceland and McDonalds.