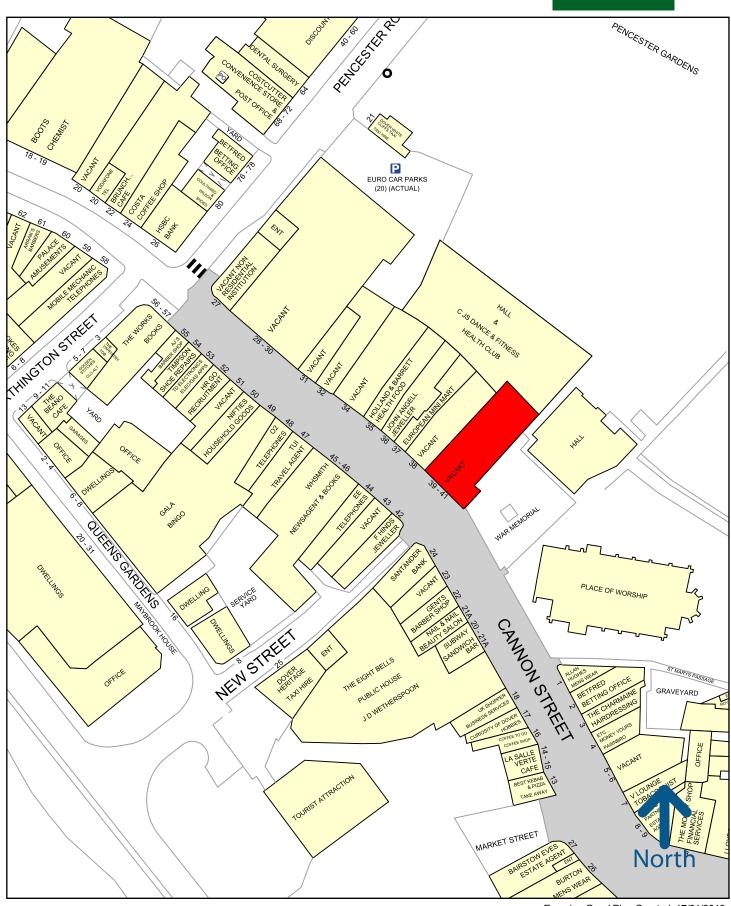

The premises are located within the pedestrianized section of Biggin Street close to retailers including Marks and Spencer, W H Smith, Superdrug, Clintons and Holland & Barrett.