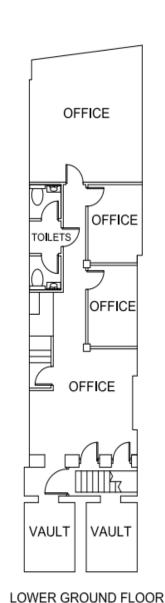

## **Floor Plans**

# **Availability**

Ground – 730 sq ft Lower Ground – 856 sq ft Total – 1,586 sq ft