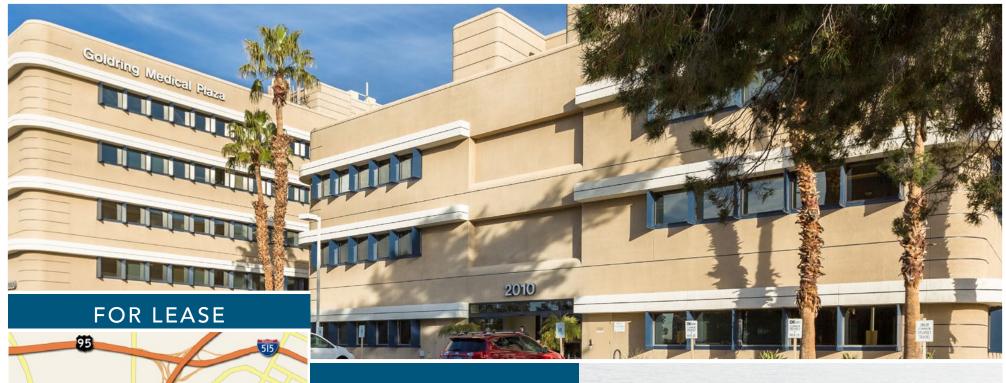

# GOLDRING MEDICAL PLAZA

2010/2020 WELLNESS WAY, Las Vegas, NV 89106

- Generous tenant improvement allowances
- Utilities, janitorial and minor repairs included
- Reserved, covered physician parking included at no additional charge
- Located on the Valley Hospital campus, centrally located in the Las Vegas Medical District with easy freeway and Strip access.
- Current specialties include:
  - -Internal Medicine -Primary Care -Ophthalmology -Neurology

## Your Golden Opportunity in Central Las Vegas

BUILDING SIZE 74,774 SF

**GOLDRING 2010** 

SUITE 250 1,573 RSF

SUITE 306 3,000 RSF

**GOLDRING 2020** 

SUITE 202 2,460 RSF

SUITE 406 2,029 RSF Available 7-1-21