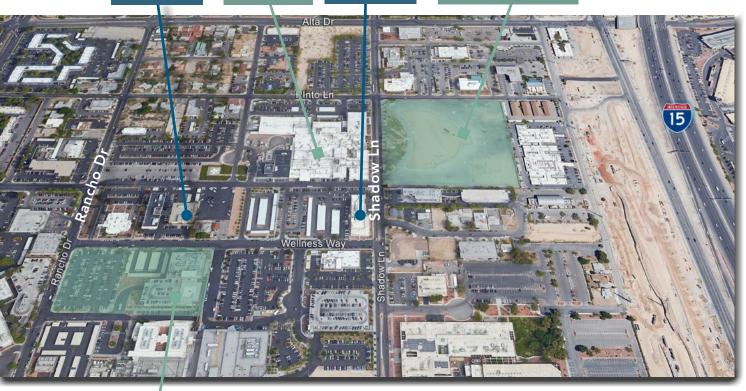

The LVMD is one of the most important economic development projects in Southern Nevada, enhancing and expanding access

to quality medical care advancing a higher quality of life. The LVMD is a collaborative effort between the City of Las Vegas and its

Leasing a medical office at Goldring Medical Plaza means being a part of the Las Vegas Medical District (LVMD).

Goldring Medical Plaza Valley Hospital Medical Center Shadow Lane Medical Plaza Future Home of UNLV School Of Medicine