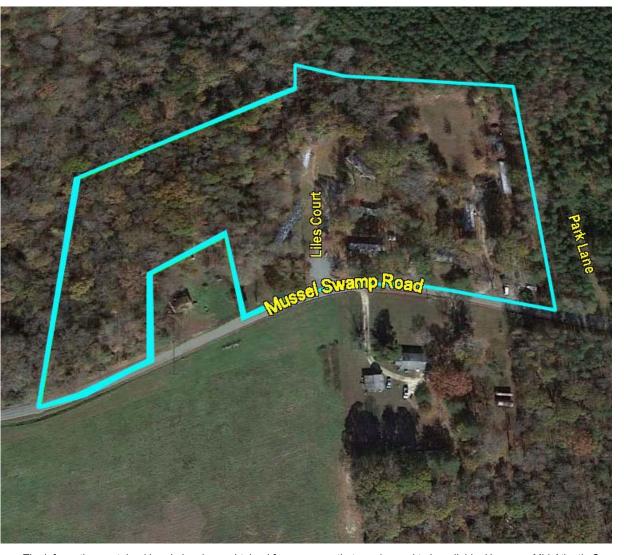

# **Mobile Home Park For Sale**

124 Liles Court, Tappahannock, VA 22560

## Terrific Investment Opportunity!

- Located just five miles from Tappahannock and 45 minutes from Richmond.
- 9 sites; 8 with homes currently located on the pad. All sites have private septic systems and are served by community wells shared to units. 6 sites have homes owned by Park (Rental Outline available upon request).
- Situated on 6.67 acres, lush with mature trees with an open park-like environment that includes open spaces for tenants to enjoy. Open areas are included within the main park with scenic walking paths, overlooks with benches and picnic areas for tenants.
- Approved for development of 3 additional Mobile Home Lots within the park