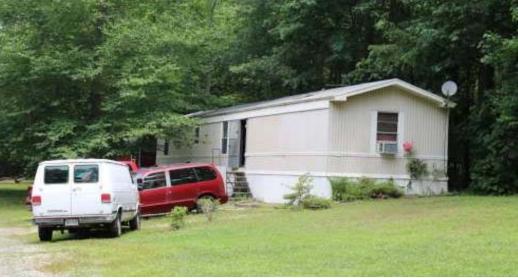

# **Mobile Home Park For Sale**

124 Liles Court, Tappahannock, VA 22560

## Terrific Investment Opportunity!

- Located just five miles from Tappahannock and 45 minutes from Richmond.
- 9 sites; 8 with homes currently located on the pad. All sites have private septic systems and are served by community wells shared to units. 6 sites have homes owned by Park (Rental Outline available upon request).
- Situated on 6.67 acres, lush with mature trees with an open park-like environment that includes open spaces for tenants to enjoy. Open areas are included within the main park with scenic walking paths, overlooks with benches and picnic areas for tenants.
- Approved for development of 3 additional Mobile Home Lots within the park