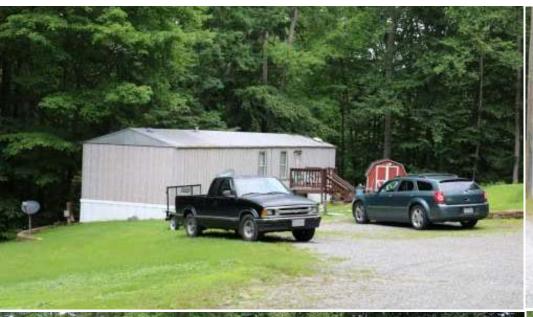

## Terrific Investment Opportunity!

- Located just five miles from Tappahannock and 45 minutes from Richmond.
- 9 sites; 8 with homes currently located on the pad. All sites have private septic systems and are served by community wells shared to units. 6 sites have homes owned by Park (Rental Outline available upon request).
- Situated on 6.67 acres, lush with mature trees with an open park-like environment that includes open spaces for tenants to enjoy. Open areas are included within the main park with scenic walking paths, overlooks with benches and picnic areas for tenants.
- Approved for development of 3 additional Mobile Home Lots within the park