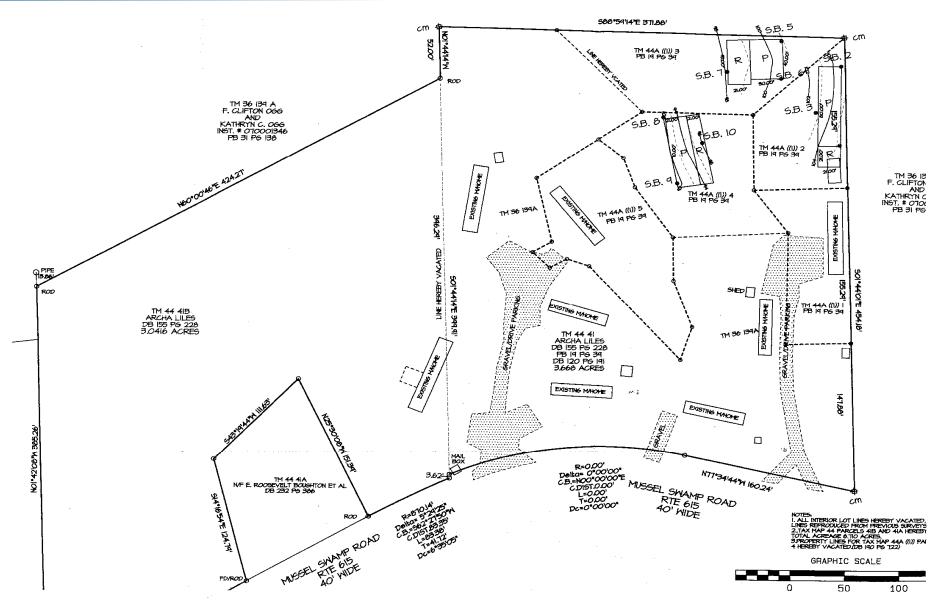

# **Mobile Home Park For Sale**

124 Liles Court, Tappahannock, VA 22560

## Terrific Investment Opportunity!

- Located just five miles from Tappahannock and 45 minutes from Richmond.
- 9 sites; 8 with homes currently located on the pad. All sites have private septic systems and are served by community wells shared to units. 6 sites have homes owned by Park (Rental Outline available upon request).
- Situated on 6.67 acres, lush with mature trees with an open park-like environment that includes open spaces for tenants to enjoy. Open areas are included within the main park with scenic walking paths, overlooks with benches and picnic areas for tenants.
- Approved for development of 3 additional Mobile Home Lots within the park