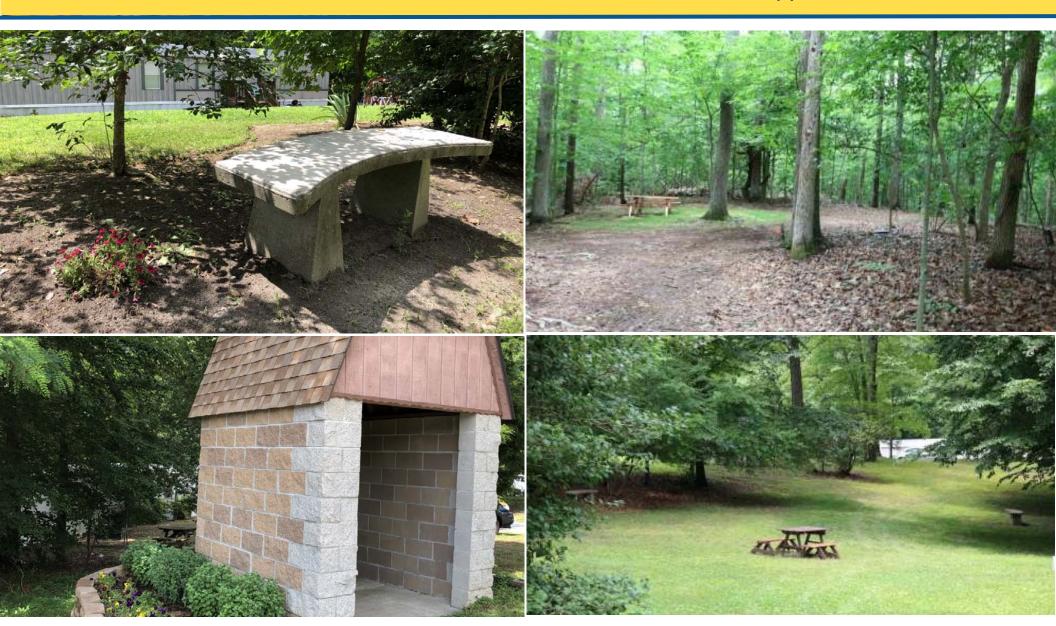

## Terrific Investment Opportunity!

- Located just five miles from Tappahannock and 45 minutes from Richmond.
- 9 sites; 8 with homes currently located on the pad. All sites have private septic systems and are served by community wells shared to units. 6 sites have homes owned by Park (Rental Outline available upon request).
- Situated on 6.67 acres, lush with mature trees with an open park-like environment that includes open spaces for tenants to enjoy. Open areas are included within the main park with scenic walking paths, overlooks with benches and picnic areas for tenants.
- Approved for development of 3 additional Mobile Home Lots within the park