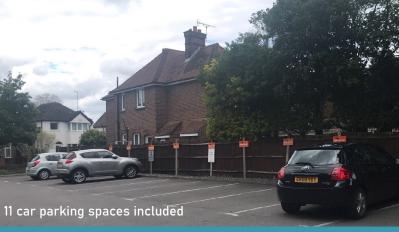

### CLASS E UNIT TO LET

**Double Fronted Unit** 

Suitable for use as a trade counter

11 Car Parking Spaces to the Rear

Ground Floor Area: 2,099 sq ft (195.04 sq m)

> Rental: £64,000 pa

#### DESCRIPTION

The property comprises a double-fronted ground floor retail/trade counter unit. There is a rear car park with eleven spaces demised to the property.

The prominent unit benefits from good traffic flow on Woodbridge Road, one of the arterial routes into central Guildford.