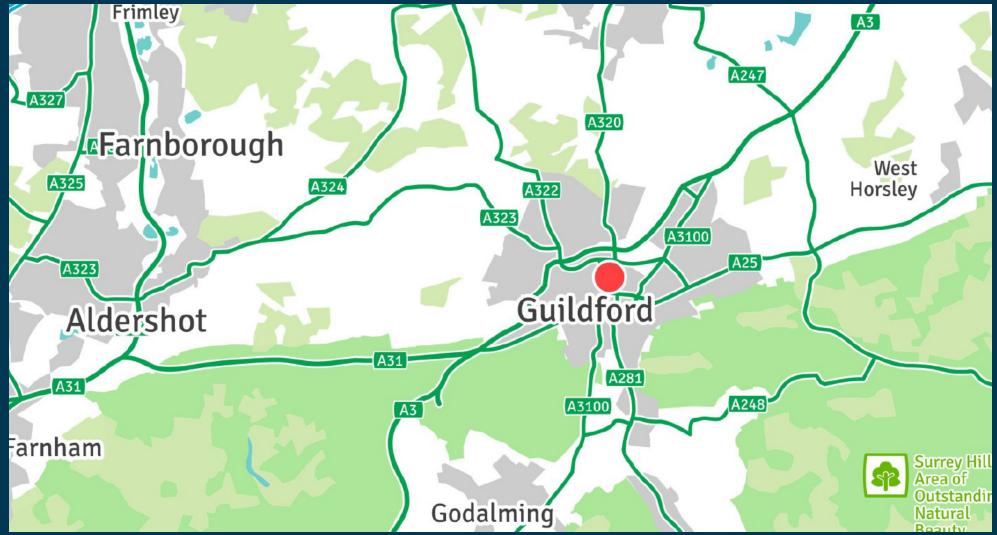

#### LOCATION

The property is located on the Western side of Woodbridge Road, close to junctions with Stocton Close and Faraday Road and approximately 1 mile north of Guildford town centre.

Nearby occupiers include Majestic Wine, Tile Giant and Toolstation.