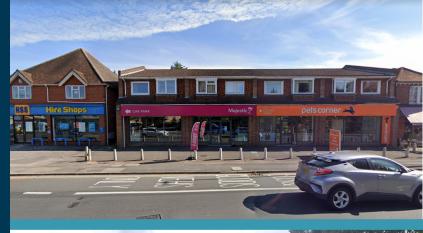

#### LOCATION

The property is located on the Western side of Woodbridge Road, close to junctions with Stocton Close and Faraday Road and approximately 1 mile north of Guildford town centre.

Nearby occupiers include Majestic Wine, Tile Giant and Toolstation.

#### DESCRIPTION

The property comprises a double-fronted ground floor retail/trade counter unit. There is a rear car park with eleven spaces demised to the property.

The prominent unit benefits from good traffic flow on Woodbridge Road, one of the arterial routes into central Guildford.