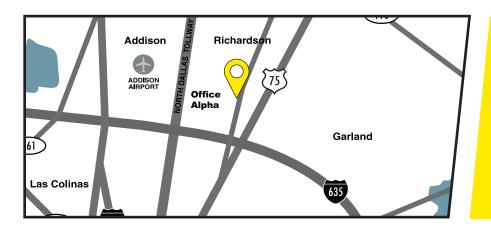

### **DIRECTIONS**

From 635 exit Coit Rd. Head North on Coit Road and the building is located on the right past Alpha Rd.