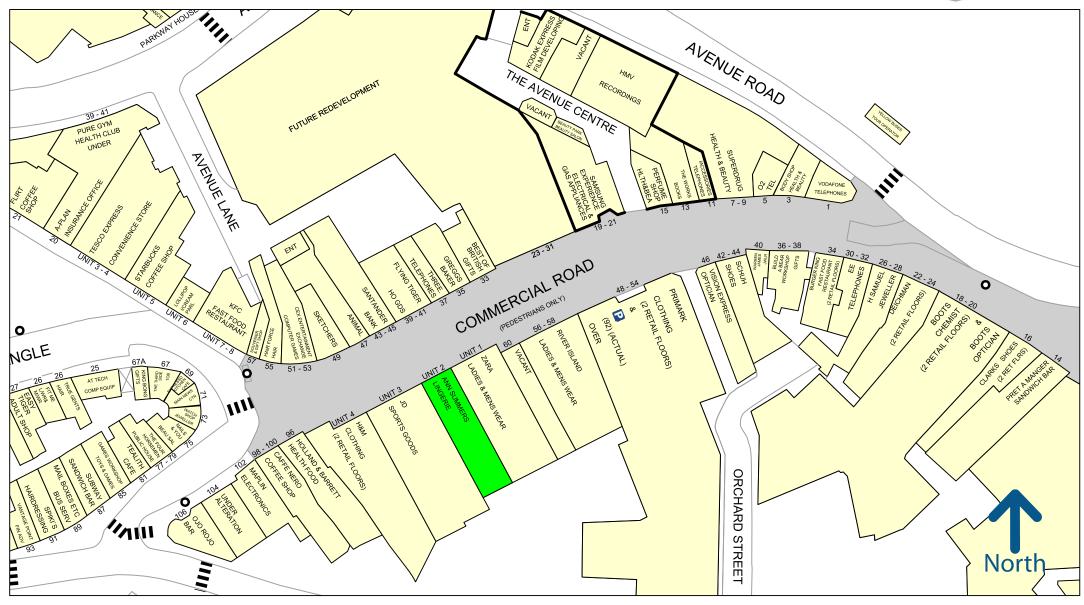

### UNIT 2, 56/76 COMMERCIAL ROAD

#### **Description**

The premises are situated in the middle of the 100% prime pitch on the south side of Commercial Road. Nearby retailers include Zara, H&M, JD Sports, River Island, Superdrug, Holland & Barrett, Sportsdirect, Primark, Samsung, Schuh, Sketchers and Flying Tiger.

Please refer to the attached copy of the street traders plan for further details.