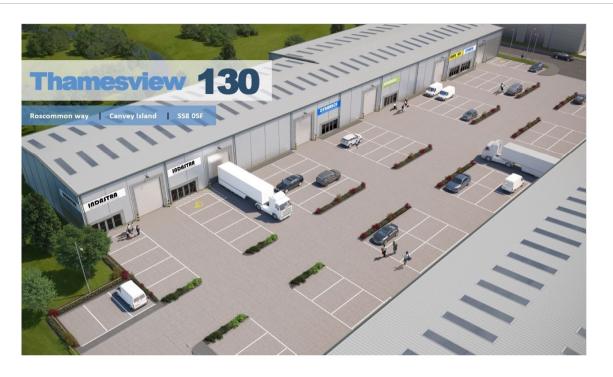

# Block 4, Thamesview 130 Roscommon Way, Canvey Island, Essex SS8 0QD

NEW INDUSTRIAL UNITS FROM APPROX. 3,795 - 9,452 SQ FT 352.56 - 878.09 SQ M

- E(g) B2, or B8 uses
- · Steel frame construction
- 3 phase power and gas
- · Dedicated loading and parking

### **Description**

The site benefits from an outline consent for a new development of B1 (c), B2 and B8 industrial units.

Our clients are looking to bring forward a warehouse / trade development ranging from approximately 3,795 - 9,452 sq ft which will be available on a freehold basis.