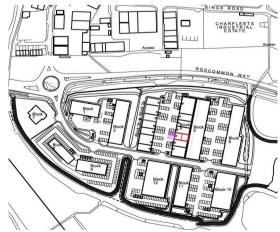

### **Accommodation**

| Floor   | Sq Ft | Sq M   |
|---------|-------|--------|
| Unit 19 | 4,272 | 396.87 |
| Unit 20 | 4,252 | 395.01 |
| Unit 21 | 9,452 | 878.09 |
| Unit 22 | 4,252 | 395.01 |
| Unit 23 | 4,272 | 396.87 |
| Unit 24 | 8,530 | 792.44 |
| Unit 25 | 3,795 | 352.56 |
| Unit 26 | 4,801 | 446.01 |
| Unit 27 | 4,774 | 443.5  |
| Unit 28 | 4,794 | 445.36 |