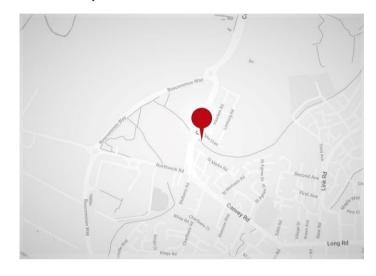

### Location

Canvey Island lies off the South East Coast of Essex within the Thames Estuary approximately 35 miles east of central London.

The major towns of Southend on Sea and Basildon are approximately 7 miles and 5 miles to the north of the site respectively. The A13 is accessed via the A130 which provides a direct link to the M25 (J30) approximately 18 miles in a westerly direction.

The site is accessed from Roscommon Way and is opposite the Charfleets Industrial Estate.

### **Location Map**