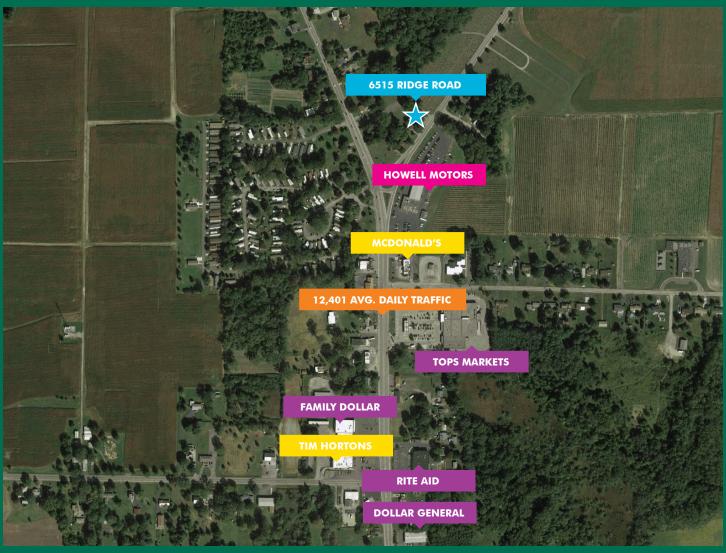

Located at the edge of the Wrights Corners commercial strip which includes Tops Friendly Markets, Dollar General, Rite Aid, Family Dollar, Tim Hortons, Howell Motors Ford and a variety local retailers.