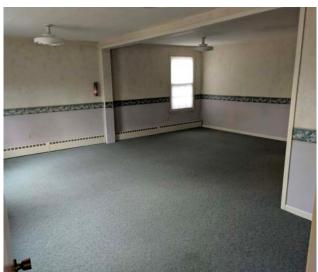

## PROPERTY HIGHLIGHTS

This  $\pm 5,163$  former church in Niagara County lends itself to a variety of unique reuse and redevelopment opportunities.

The property consists of three structures which include the church sanctuary ( $\pm$ 1,749 SF), church office building ( $\pm$ 1,950 SF), and a house ( $\pm$ 968 SF) on a total of 1.69 acres.

- 5,163 SF among three structures on a 0.58 acre parcel
- Two additional parcels bring total land to 1.69 acres
- Frontage along both Route 104 and **Route 78 in the hamlet of Wrights Corners**
- Zoning: Highway Commercial & **Community Facility**
- Asking price: \$249,000