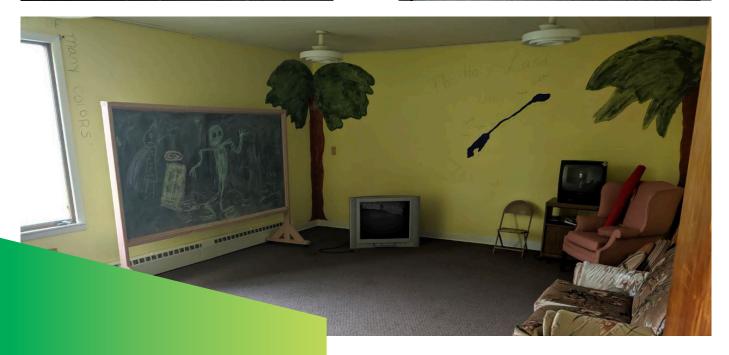

## PROPERTY HIGHLIGHTS

This  $\pm 5,163$  former church in Niagara County lends itself to a variety of unique reuse and redevelopment opportunities.

The property consists of three structures which include the church sanctuary ( $\pm$ 1,749 SF), church office building ( $\pm$ 1,950 SF), and a house ( $\pm$ 968 SF) on a total of 1.69 acres.

- 5,163 SF among three structures on a 0.58 acre parcel
- Two additional parcels bring total land to 1.69 acres
- Frontage along both Route 104 and **Route 78 in the hamlet of Wrights Corners**
- Zoning: Highway Commercial & **Community Facility**
- Asking price: \$249,000