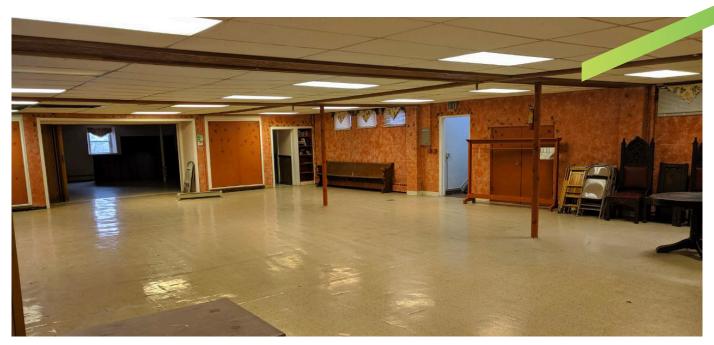

## PROPERTY HIGHLIGHTS

This  $\pm 5,163$  former church in Niagara County lends itself to a variety of unique reuse and redevelopment opportunities.

The property consists of three structures which include the church sanctuary ( $\pm$ 1,749 SF), church office building ( $\pm$ 1,950 SF), and a house ( $\pm$ 968 SF) on a total of 1.69 acres.