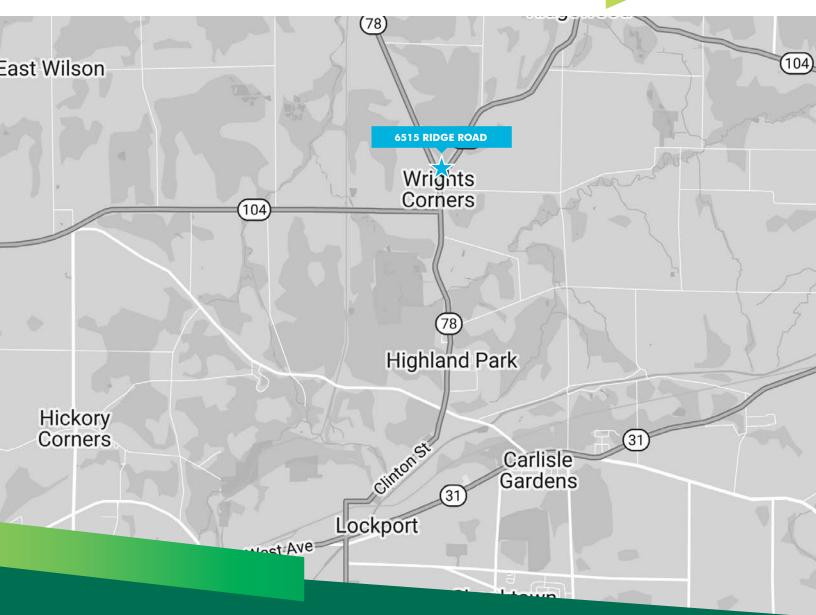

### PROPERTY LOCATION

Located at the edge of the Wrights Corners commercial strip which includes Tops Friendly Markets, Dollar General, Rite Aid, Family Dollar, Tim Hortons, Howell Motors Ford and a variety local retailers.