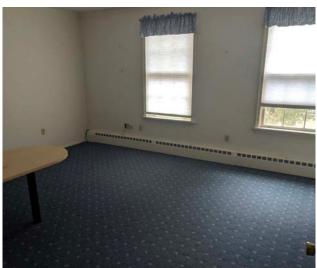

## PROPERTY HIGHLIGHTS

This  $\pm 5,163$  former church in Niagara County lends itself to a variety of unique reuse and redevelopment opportunities.

The property consists of three structures which include the church sanctuary ( $\pm$ 1,749 SF), church office building ( $\pm$ 1,950 SF), and a house ( $\pm$ 968 SF) on a total of 1.69 acres.

- 5,163 SF among three structures on a 0.58 acre parcel
- Two additional parcels bring total land to 1.69 acres
- Frontage along both Route 104 and **Route 78 in the hamlet of Wrights Corners**
- Zoning: Highway Commercial & **Community Facility**
- Asking price: \$249,000