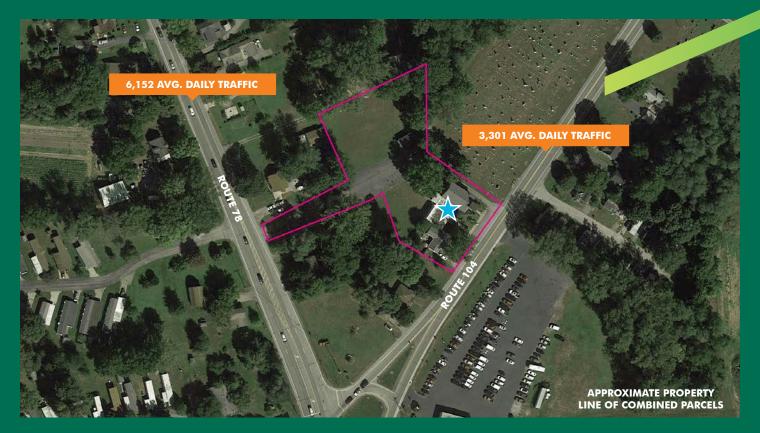

Located at the edge of the Wrights Corners commercial strip which includes Tops Friendly Markets, Dollar General, Rite Aid, Family Dollar, Tim Hortons, Howell Motors Ford and a variety local retailers.

- 5,163 SF among three structures on a 0.58 acre parcel
- Two additional parcels bring total land to 1.69 acres
- Frontage along both Route 104 and **Route 78 in the hamlet of Wrights Corners**
- Zoning: Highway Commercial & **Community Facility**
- Asking price: \$249,000