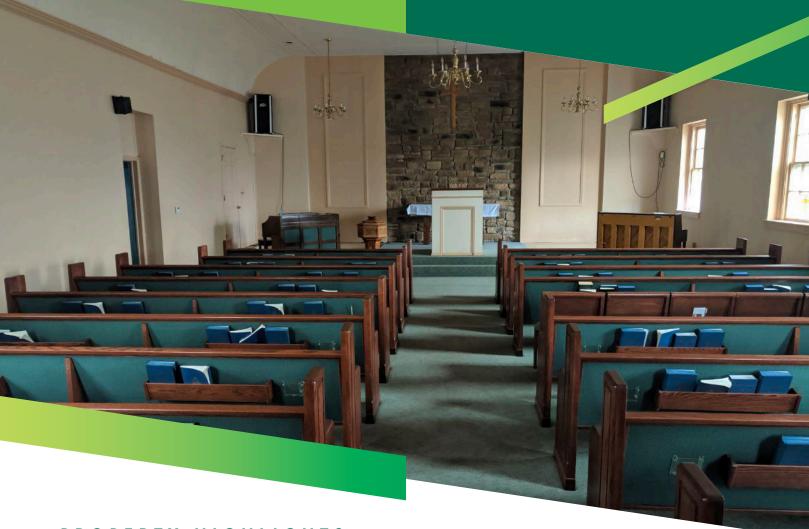

## PROPERTY HIGHLIGHTS

This  $\pm 5,163$  former church in Niagara County lends itself to a variety of unique reuse and redevelopment opportunities.

The property consists of three structures which include the church sanctuary ( $\pm$ 1,749 SF), church office building ( $\pm$ 1,950 SF), and a house ( $\pm$ 968 SF) on a total of 1.69 acres.