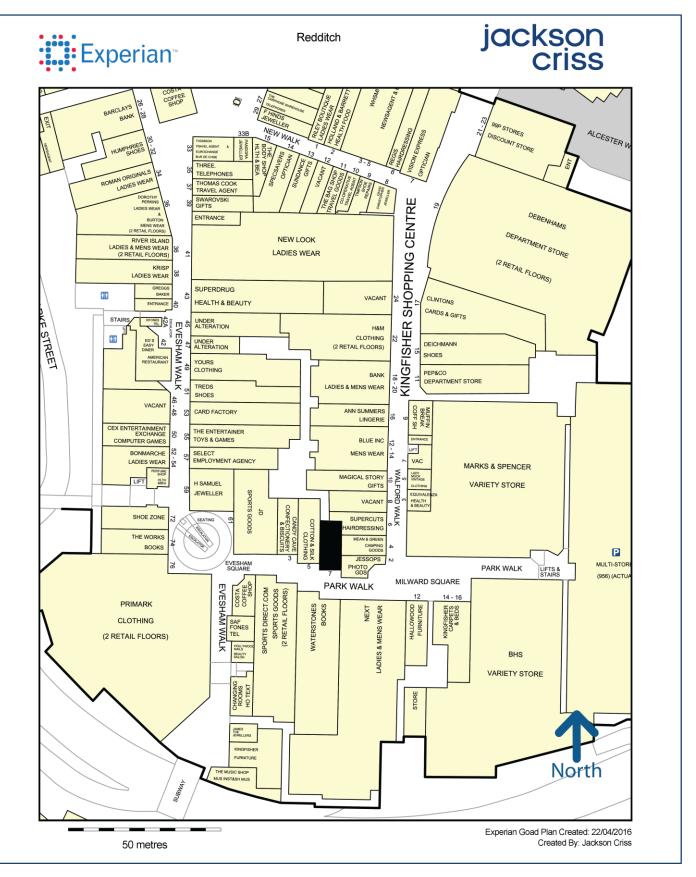

## REDDITCH 7 Park Walk

#### LOCATION

The premises occupy a strong trading location opposite **Sportsworld**, **Waterstone's** and **Next**. The Mall is anchored by **Marks & Spencer** and **Primark**.