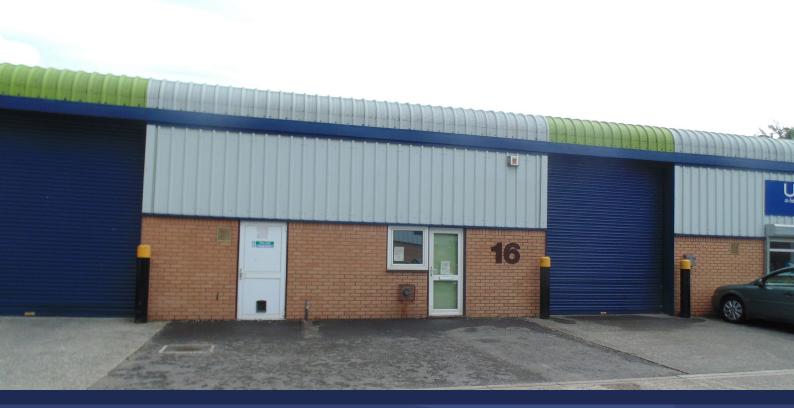

### Description

Unit 16 provides clear trade counter/warehouse accommodation of steel portal frame construction with concrete floors, brick elevations and profile steel cladding above and to the roofs which incorporate roof lights.

Access is provided by personnel doors and steel roller shutter loading doors.

There are car parking and loading areas to the front of each unit. Local and national occupiers in the area include Screwfix, Motorcare, Plumb Centre, ATS Euromaster, Aldi, Countryside Council for Wales, Worcester Electrical Distributors and Millennium Tyres and Exhausts.