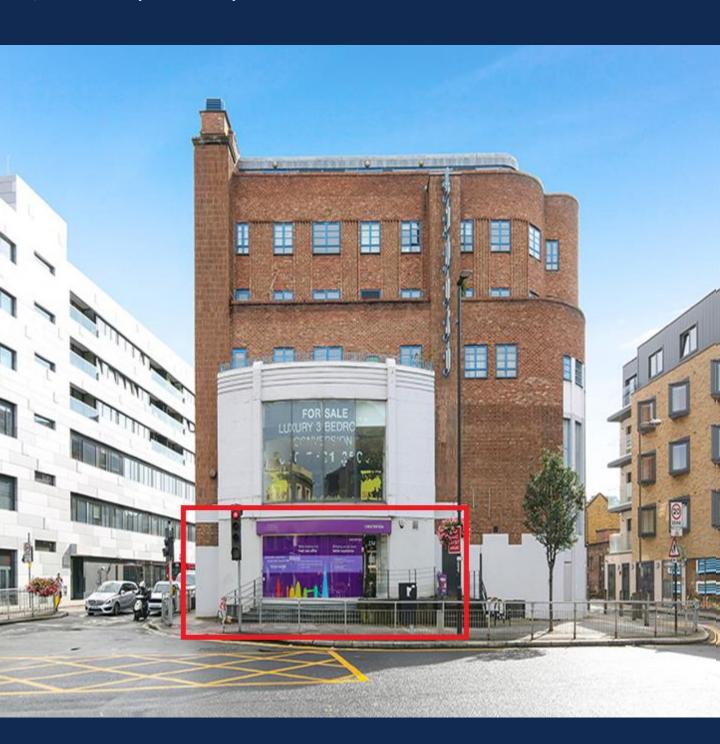

#### **DESCRIPTION**

This iconic building opened in 1937 as 'Granada Theatre' becoming part of the fabric of East Greenwich.

The unit has a 4 - metre frontage and consists of a large open plan front and rear office space, a meeting room, a kitchen, three toilets (one of which is for disabled use), two large storage areas and additional ancillary spaces. The building has modern fittings with a tiled floor in the reception area to the front.