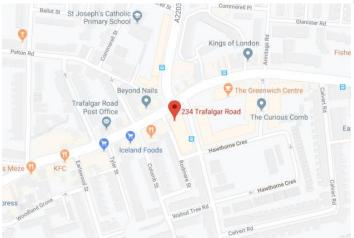

#### LOCATION

Located on the busy junction of Trafalgar Road, Blackwall Lane and Woolwich Road, this unit is situated on a parade of shops and surrounded by a large residential area ensuring a good footfall.