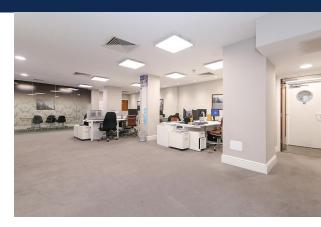

#### **DESCRIPTION**

This iconic building opened in 1937 as 'Granada Theatre' becoming part of the fabric of East Greenwich.

The unit has a 4 - metre frontage and consists of a large open plan front and rear office space, a meeting room, a kitchen, three toilets (one of which is for disabled use), two large storage areas and additional ancillary spaces. The building has modern fittings with a tiled floor in the reception area to the front.