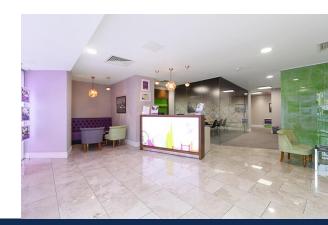

#### **DESCRIPTION**

This iconic building opened in 1937 as 'Granada Theatre' becoming part of the fabric of East Greenwich.

The unit has a 4 - metre frontage and consists of a large open plan front and rear office space, a meeting room, a kitchen, three toilets (one of which is for disabled use), two large storage areas and additional ancillary spaces. The building has modern fittings with a tiled floor in the reception area to the front.