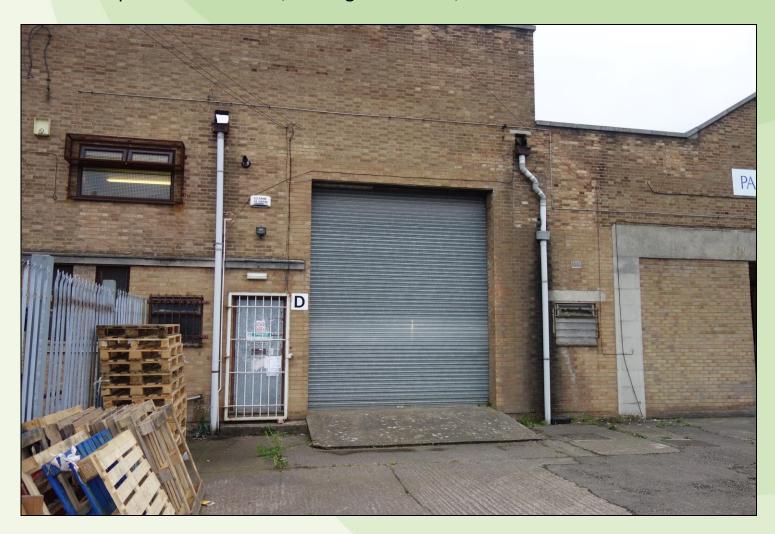

## **Description**

The unit is of steel frame construction supporting steel trussed pitched roofs with north facing roof lights. Elevations to the units are of brick/breezeblock construction to the eaves.

Unit D benefits from roller shutter door, personnel door, kitchen and WC. There are mezzanine offices currently in situ. The mezzanine can be removed subject to negotiation.