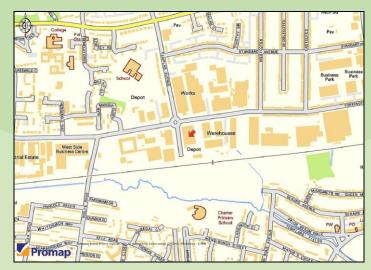

#### Location

The Templar Industrial Park holds a prominent position on Torrington Avenue at its junction with Templar Avenue. This established industrial estate is approximately 4 miles west from Coventry City Centre. There is good access to the A45 dual carriageway which connects to the A46, M42 and M45 leading to the M1. Tile Hill Railway Station on the Coventry/Birmingham Intercity line is approximately 1 mile to the west.