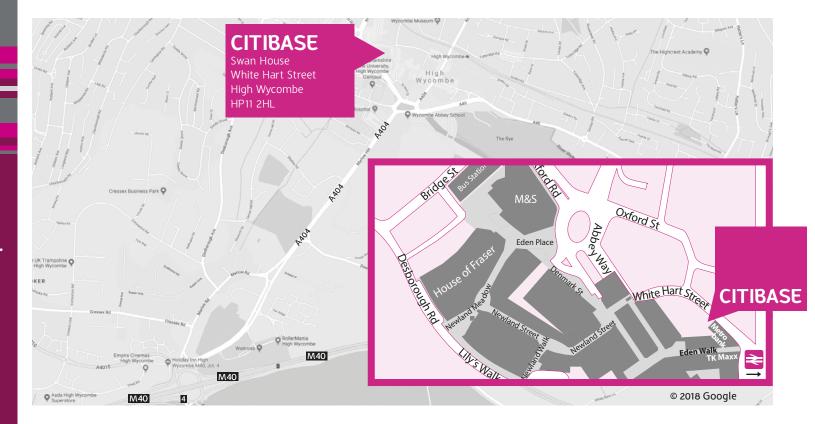

### How to find us

#### By Car (from M4O Jc. 4)

- Head north on the A404 for High Wycombe town centre
- After just over a mile at the roundabout with the A40 take the first left signed Eden Parking
- Then take immediate left following signs a short distance to Eden Parking
- Citibase High Wycombe is in Swan House at the side of the Eden Shopping Centre on White Hart Street right by Metro Bank

# To arrange a time or for more details contact us at:

Citibase High Wycombe Swan House White Hart Street High Wycombe HP11 2HL 08444 993 373

sales@citibase.co.uk www.citibase.com