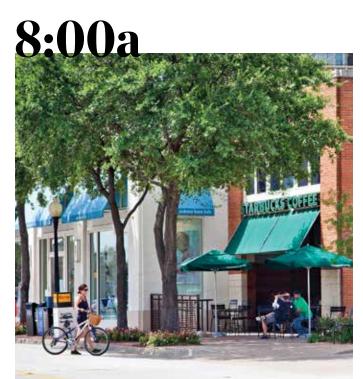

### COFFEE AT STARBUCKS

Right around the corner from Highland Park Place, Starbucks is conveniently located so you can grab your morning cup on the way into work.