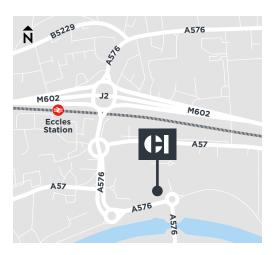

CENTENARY HOUSE IS A HIGH SPECIFICATION FOUR STOREY OFFICE BUILDING ON THE EDGE OF MEDIACITYUK, TRAFFORD PARK, ECCLES AND WITH CLOSE PROXIMITY TO THE M602 AND M60.

Centenary House is prominently positioned fronting Centenary Way within 1 mile of junction 2 of the M602 motorway which provides direct access to the national motorway network.

The property benefits from its close proximity to West One Retail Park (Eccles) which includes a number of retail and leisure outlets and Ladywell Tram stop, both approximately within 10 minutes walk.

The Trafford Centre is within a 10 minute drive from the property. The Lowry Outlet Mall and MediaCityUK are both situated within a 5 minute drive offering a range of amenities.