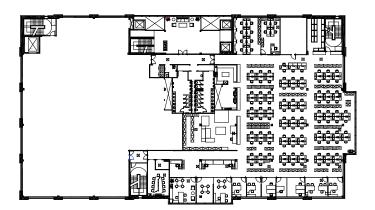

y network.

The property benefits from its close proximity to West One Retail Park (Eccles) which includes a number of retail and leisure outlets and Ladywell Tram stop, both approximately within 10 minutes walk.

The Trafford Centre is within a 10 minute drive from the property. The Lowry Outlet Mall and MediaCityUK are both situated within a 5 minute drive offering a range of amenities.





# **SPECIFICATION**

- Metal tiled suspended ceilings
- LG7 compliant lighting
- Full access raised floors
- Four pipe fan coil air conditioning
- DDA compliant
- 24 hour on site security

The 3rd floor suite benefits from a high quality fit out including:

- Open plan office accommodation
- Kitchen
- Storage area
- Video conference room
- Meeting rooms
- Private offices

# FLOOR PLAN - THIRD FLOOR









## **TERMS**

The suite is currently held by way of a lease expiring March 2026. The lease is available for assignment or subletting, or a surrender and re-grant on terms to be agreed with the landlord. We can also offer a full floor of 22,303 sq ft on terms to be agreed.

#### SERVICE CHARGE

The current service charge equates to £4.66 per sq ft.

## **LEGAL COSTS**

Each party are to bear their own legal costs incurred in the transaction.

## **VAT**

Any prices quoted are exclusive of, but liable to VAT at the prevailing rate.

#### **EPC**

EPC rating of E.

#### **VIEWING**

Strictly by appointment with sole agents Savills.

### CONTACT

Andrew Cooke +44 (0) 161 602 8218 acooke@savills.com



#### Important Notice

Savills and their clients and any joint agents give notice tha