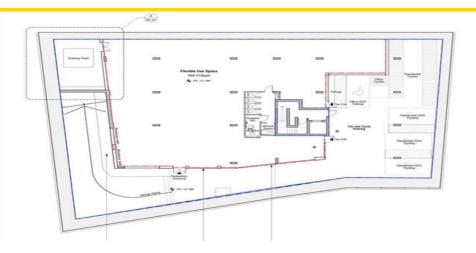

This unit was previously used as a lower ground floor car park but is also suitable for B1 uses subject to planning.

The property benefits from the following amenities:

#### Highlights

- Self-contained with vehicular access (from Victorian Grove)
- Office/Creative/Studio accommodation
- Light industrial/Workshop space
- Storage or Other uses, subject to planning

| Rent                 | Leasehold On Application      |
|----------------------|-------------------------------|
| Business Rates (Est) | London Borough of Hackney     |
| Building type        | Flexible Workspace            |
| Service Charge (Est) | N/A                           |
| VAT                  | Plus VAT if applicable        |
| EPC Rating           | N/A                           |
| Lease Details        | A new FRI lease is available. |
|                      |                               |

| Floor               | Size Sq Ft | Status             |
|---------------------|------------|--------------------|
| Basement            | 4467       | AVAILABLE - To Let |
| Total Internal Area | 4,467      |                    |