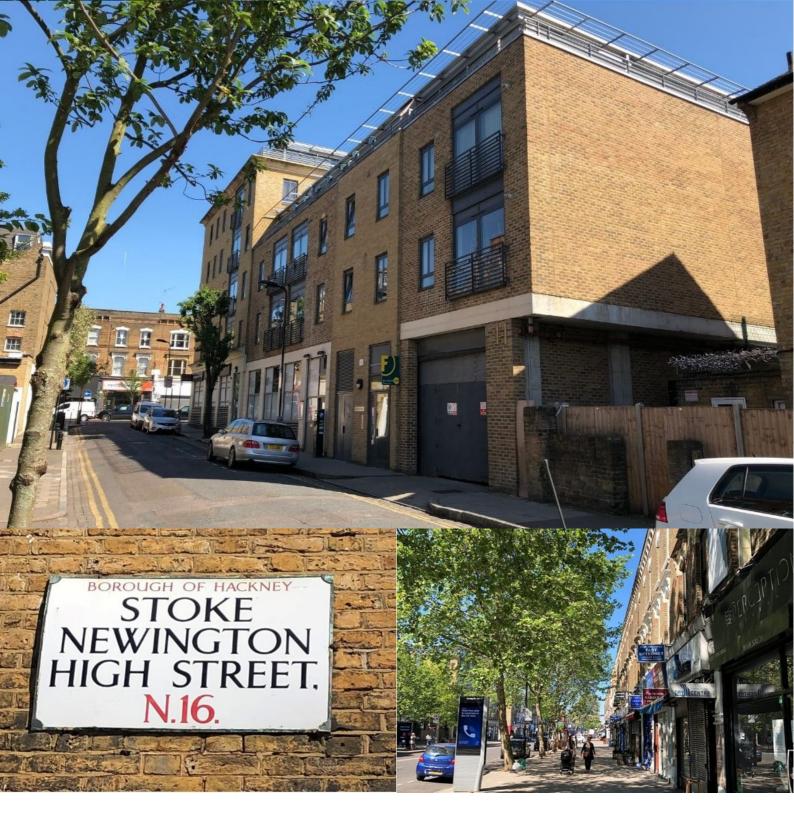

### SELF-CONTAINED FLEXIBLE B1 ACCOMMODATION 35-39, STOKE NEWINGTON HIGH STREET, LONDON, N16 8DR

Flexible Workspace For Rent, 4,467 Sq Ft Leasehold On Application

All enquiries to 020 8520 1918

strettons.co.uk

## 35-39, STOKE NEWINGTON HIGH STREET, LONDON, N16 8DR

Flexible Workspace For Rent, 4,467 Sq Ft Leasehold On Application

### Self-contained flexible B1 accommodation

This property is located in bustling Stoke Newington. Situated on the A10 and about half a mile to Stoke Newington and Rectory Road Overground stations, the property offers easy access to both Central London and The City.