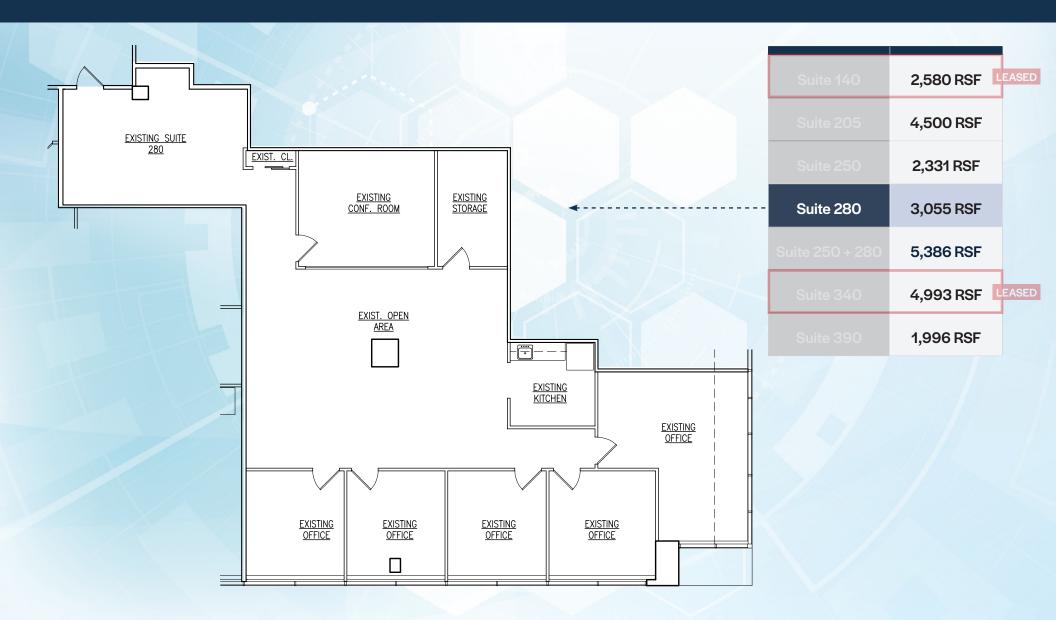

| LEASE | Suite 140       | 2,580 RSF |
|-------|-----------------|-----------|
|       | Suite 205       | 4,500 RSF |
|       | Suite 250       | 2,331 RSF |
|       | Suite 280       | 3,055 RSF |
|       | Suite 250 + 280 | 5,386 RSF |
| LEASE | Suite 340       | 4,993 RSF |
|       | Suite 390       | 1,996 RSF |