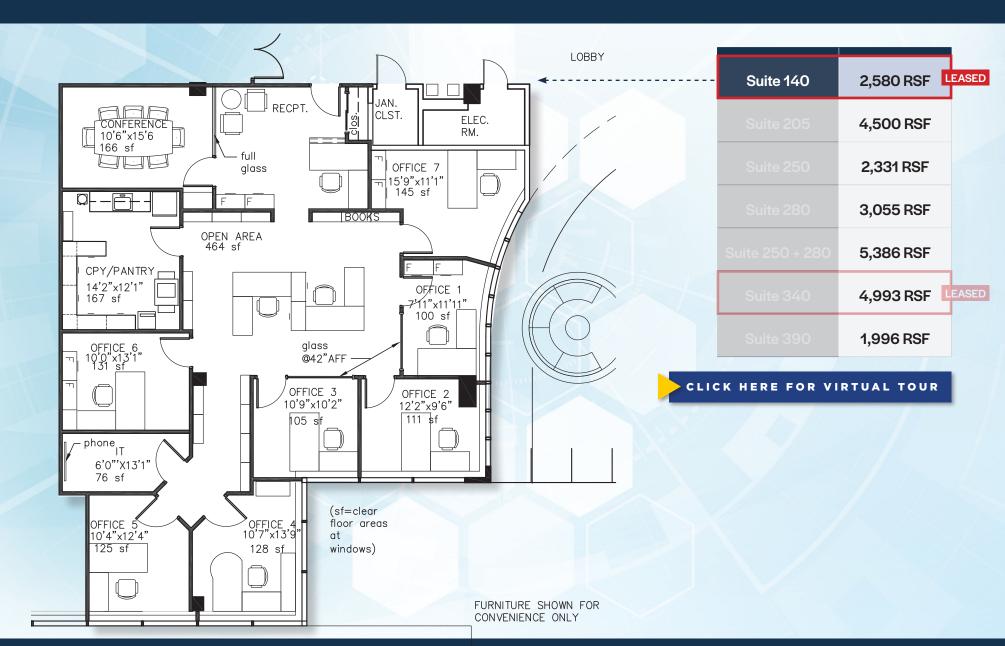

| LEASE | Suite 140       | 2,580 RSF |
|-------|-----------------|-----------|
|       | Suite 205       | 4,500 RSF |
|       | Suite 250       | 2,331 RSF |
|       | Suite 280       | 3,055 RSF |
|       | Suite 250 + 280 | 5,386 RSF |
| LEASE | Suite 340       | 4,993 RSF |
|       | Suite 390       | 1,996 RSF |

#### Space Features

- Key location and facilities to support medical practices looking to relocate or open a new office
- Beautifully landscaped campus, rolling hills and pond views
- Magnificent atrium, on-site cafe & conference facility | Conference Room: CLICK HERE FOR VIRTUAL TOUR
- Spaces can be leased as is or customized
- Covered and surface parking
- Bee line bus to Metro North Train Station
- Close proximity to Westchester Medical Center (3.8 miles) and White Plains Hospital (4.8 miles)
- Excellent access to Bronx River, Sprain Brook, Saw Mill and Taconic State Parkways, I-287 and Route 22
- FIOS, Cablevision, Lightpath, onsite storage, regular cleaning of common areas and tenant spaces
- Excellent on-site management
- Close to banks, restaurants and shopping