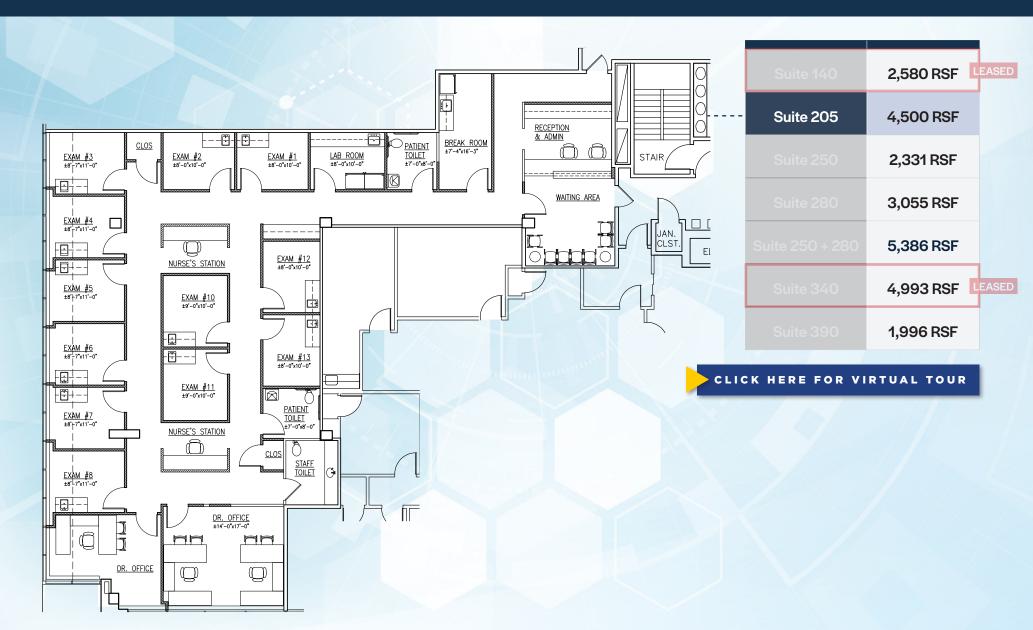

| LEASE | Suite 140       | 2,580 RSF |
|-------|-----------------|-----------|
|       | Suite 205       | 4,500 RSF |
|       | Suite 250       | 2,331 RSF |
|       | Suite 280       | 3,055 RSF |
|       | Suite 250 + 280 | 5,386 RSF |
| LEASE | Suite 340       | 4,993 RSF |
|       | Suite 390       | 1,996 RSF |