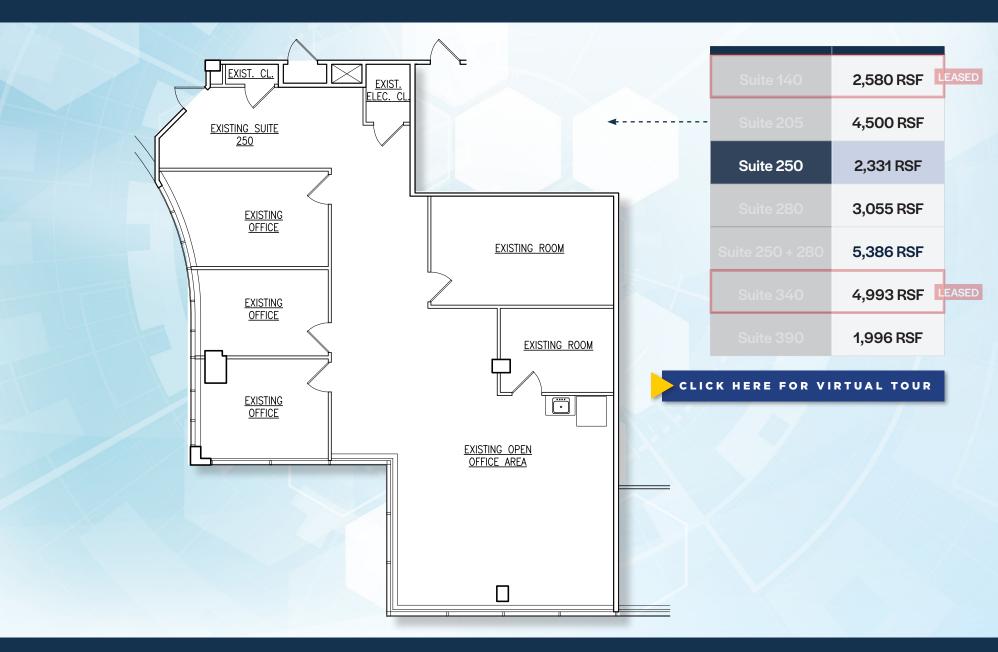

| LEASE | Suite 140       | 2,580 RSF |
|-------|-----------------|-----------|
|       | Suite 205       | 4,500 RSF |
|       | Suite 250       | 2,331 RSF |
|       | Suite 280       | 3,055 RSF |
|       | Suite 250 + 280 | 5,386 RSF |
| LEASE | Suite 340       | 4,993 RSF |
|       | Suite 390       | 1,996 RSF |