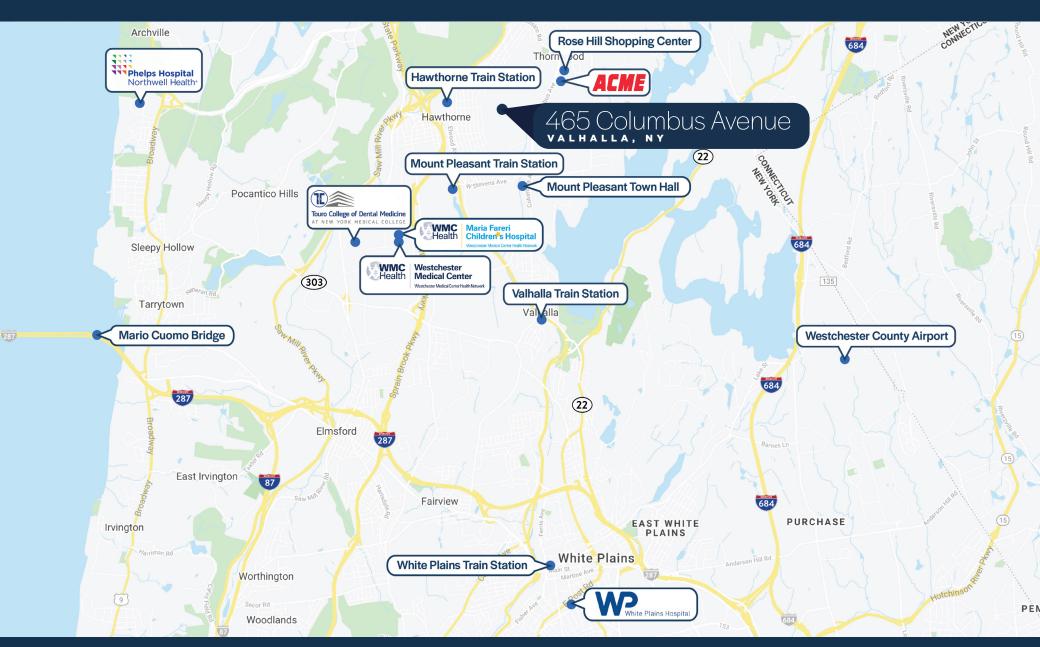

#### Space Features

- Key location and facilities to support medical practices looking to relocate or open a new office
- Beautifully landscaped campus, rolling hills and pond views
- Magnificent atrium, on-site cafe & conference facility | Conference Room: CLICK HERE FOR VIRTUAL TOUR
- Spaces can be leased as is or customized
- Covered and surface parking
- Bee line bus to Metro North Train Station
- Close proximity to Westchester Medical Center (3.8 miles) and White Plains Hospital (4.8 miles)
- Excellent access to Bronx River, Sprain Brook, Saw Mill and Taconic State Parkways, I-287 and Route 22
- FIOS, Cablevision, Lightpath, onsite storage, regular cleaning of common areas and tenant spaces
- Excellent on-site management
- Close to banks, restaurants and shopping