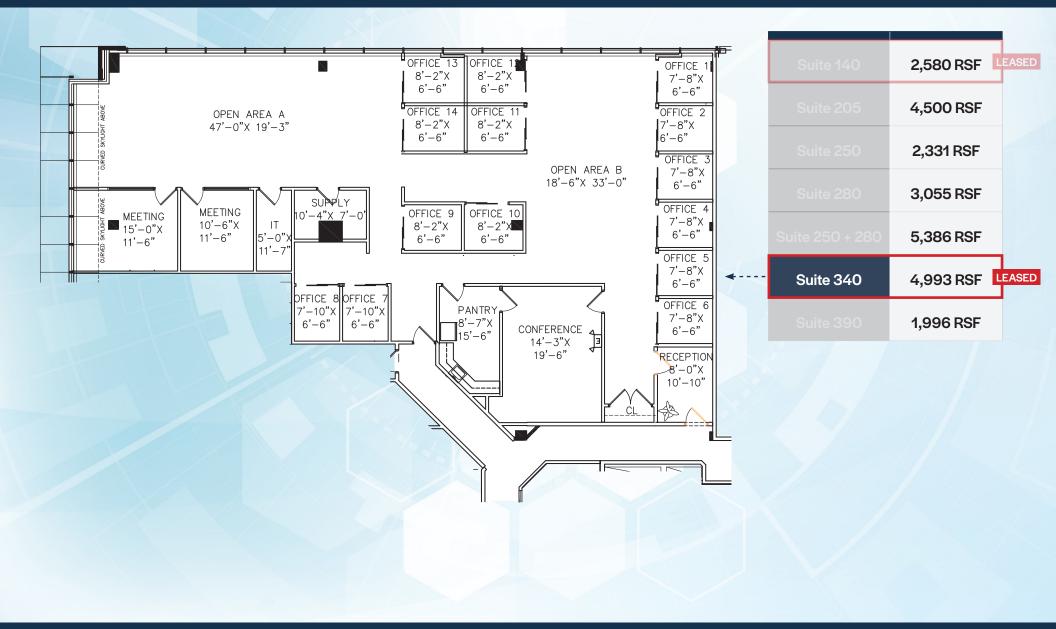

| LEASE | Suite 140       | 2,580 RSF |
|-------|-----------------|-----------|
|       | Suite 205       | 4,500 RSF |
|       | Suite 250       | 2,331 RSF |
|       | Suite 280       | 3,055 RSF |
|       | Suite 250 + 280 | 5,386 RSF |
| LEASE | Suite 340       | 4,993 RSF |
|       | Suite 390       | 1,996 RSF |