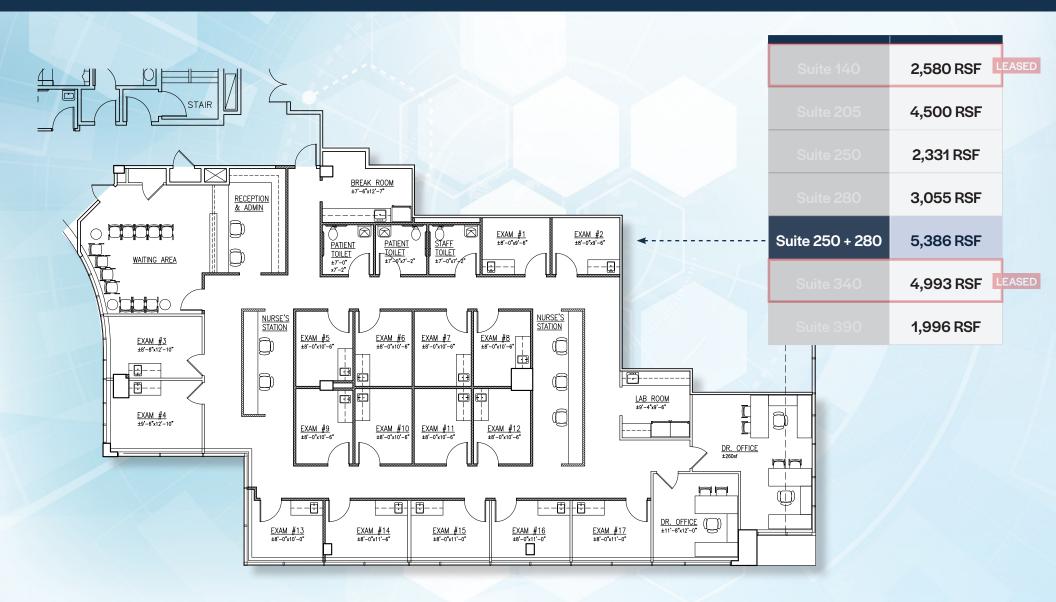

| LEASE | Suite 140       | 2,580 RSF |
|-------|-----------------|-----------|
|       | Suite 205       | 4,500 RSF |
|       | Suite 250       | 2,331 RSF |
|       | Suite 280       | 3,055 RSF |
|       | Suite 250 + 280 | 5,386 RSF |
| LEASE | Suite 340       | 4,993 RSF |
|       | Suite 390       | 1,996 RSF |