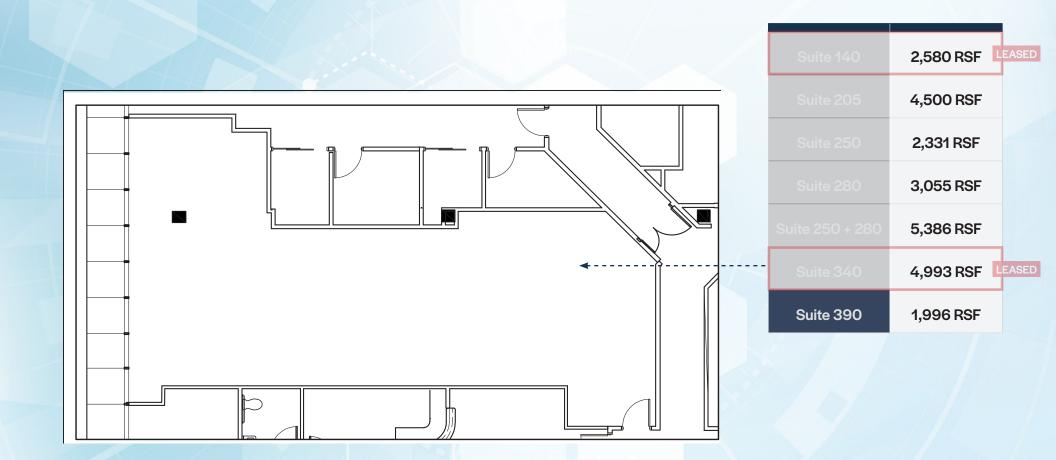

| LEASE | Suite 140       | 2,580 RSF |
|-------|-----------------|-----------|
|       | Suite 205       | 4,500 RSF |
|       | Suite 250       | 2,331 RSF |
|       | Suite 280       | 3,055 RSF |
|       | Suite 250 + 280 | 5,386 RSF |
| LEASE | Suite 340       | 4,993 RSF |
|       | Suite 390       | 1,996 RSF |