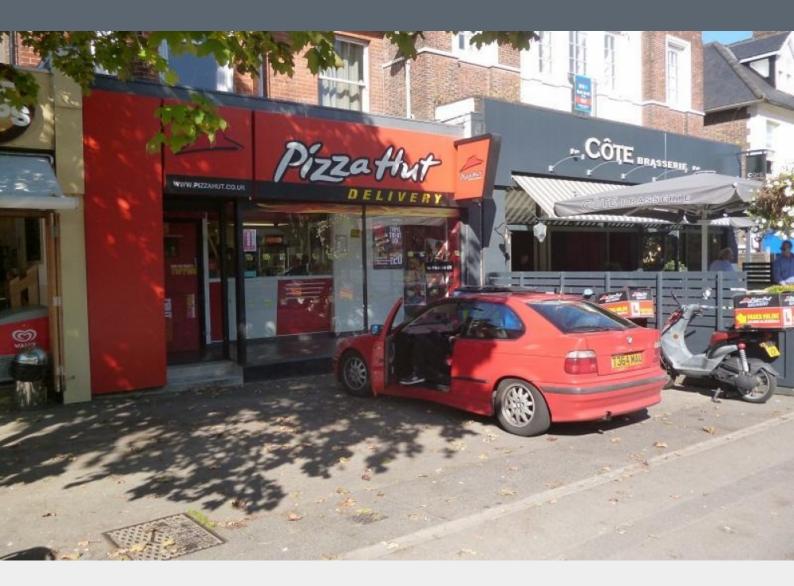

#### Location

The property is situated in a busy trading area, midway between the prime shopping centre and the town's mainline railway station.

There are many substantial office buildings located close by and The Broadway in recent years has been dominated by a variety of restaurateurs, including Cafe Rouge, Orange Square and Pizza Express.

#### Description

The premises comprise a self-contained lock up shop.

WC facilities are provided at ground floor level and in addition, there is a basement store.